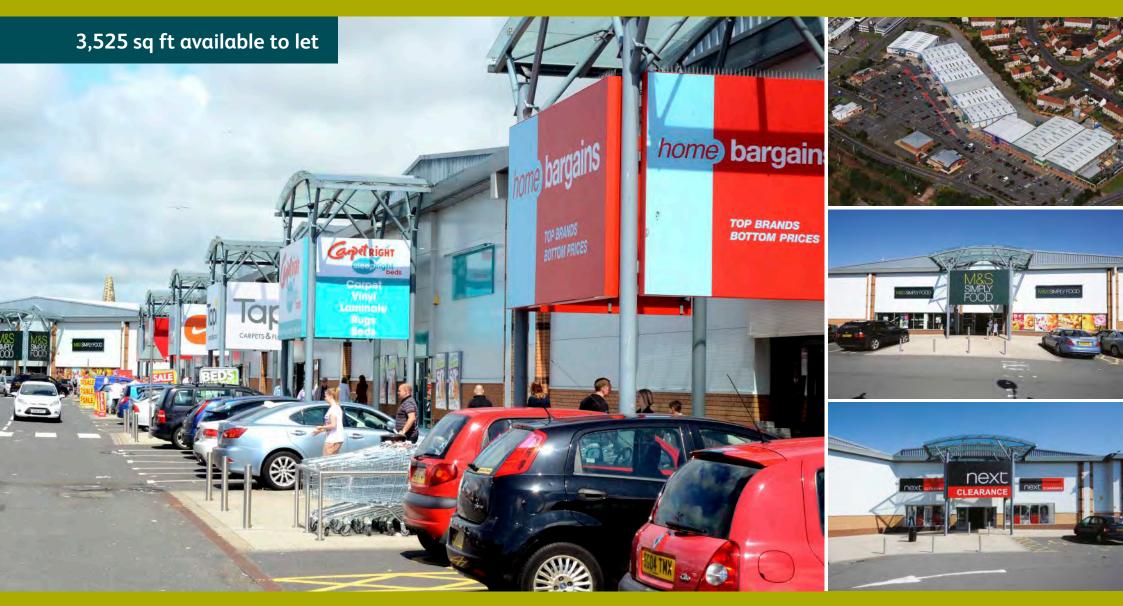

#### **Existing Occupiers**

M&S Simply Food, Next Clearance, (to be) Cancer Research, (to be) Dreams, Sports Direct, Carpetright, Tapi, Costa, Home Bargains, Currys, Homebase, McDonald's, KFC, Frankie & Benny's