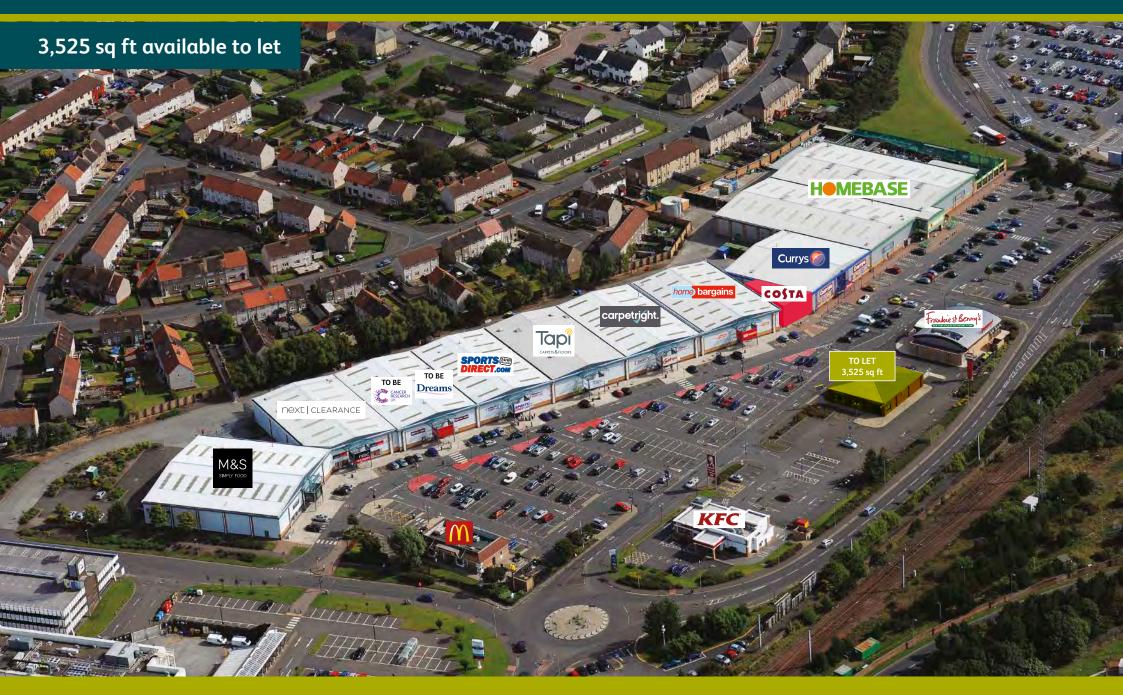

#### Scheme Size 135,000 sq ft

#### **Existing Occupiers**

M&S Simply Food, Next Clearance, (to be) Cancer Research, (to be) Dreams, Sports Direct, Carpetright, Tapi, Costa, Home Bargains, Currys, Homebase, McDonald's, KFC, Frankie & Benny's

#### **Availability**

3,525 sq ft (327 sq m).

0161 235 8958 andy.hall@cushwake.com

Andy Wright 0141 248 1016 andy@wrightbuchanan.co.uk

Misrepresentation Act: Whilst care has been taken in the measurement of this property and the preparation of the floor area schedule, which is believed to be accurate, these measurements do not form part of a contract or collateral contract and should not be relied upon by intending purchasers or tenants as statements or representation of fact. The floor areas constitute an outline for guidance only. No person in the employment of Cushman & Wakefield or Wright Buchanan has the authority to make or give any representation or warranty in relation to the property. Unless otherwise stated, all prices and rents are quoted exclusive of value added tax (VAT). Any intending purchasers or lessees must satisfy themselves independently as to the incidence of VAT in respect of any transaction.