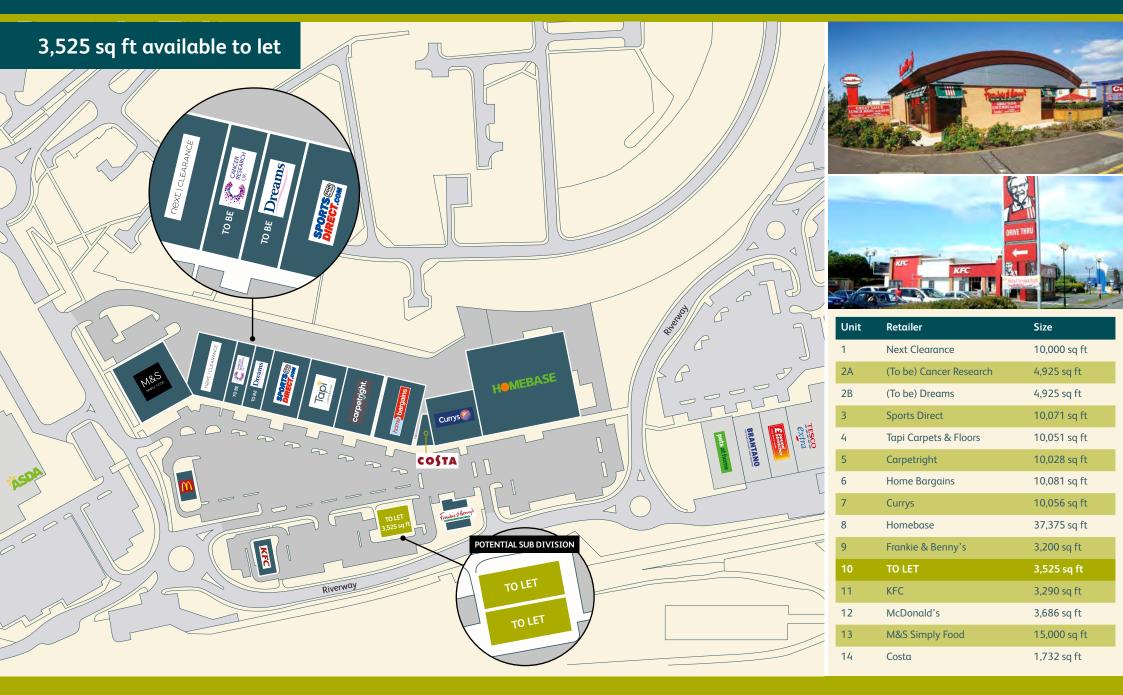

#### **Existing Occupiers**

M&S Simply Food, Next Clearance, (to be) Cancer Research, (to be) Dreams, Sports Direct, Carpetright, Tapi, Costa, Home Bargains, Currys, Homebase, McDonald's, KFC, Frankie & Benny's

#### **Availability**

3,525 sq ft (327 sq m).

0161 235 8958 andy.hall@cushwake.com

Andy Wright 0141 248 1016 andy@wrightbuchanan.co.uk

Misrepresentation Act: Whilst care has been taken in the measurement of this property and the preparation of the floor area schedule, which is believed to be accurate, these measurements do not form part of a contract or collateral contract and should not be relied upon by intending purchasers or tenants as statements or representation of fact. The floor areas constitute an outline for guidance only. No person in the employment of Cushman & Wakefield or Wright Buchanan has the authority to make or give any representation or warranty in relation to the property. Unless otherwise stated, all prices and rents are quoted exclusive of value added tax (VAT). Any intending purchasers or lessees must satisfy themselves independently as to the incidence of VAT in respect of any transaction.