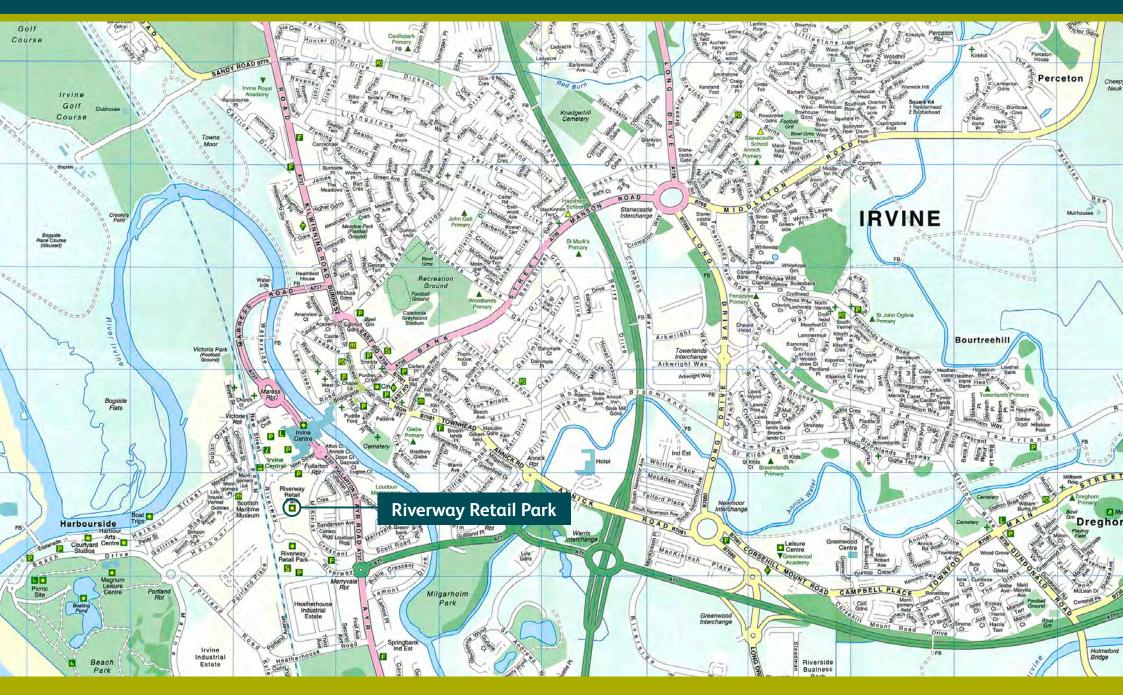

#### Location

Riverway Retail Park is the principal retail warehouse location in the town, situated adjacent to the Rivergate Shopping Centre and positioned between both Tesco and Asda supermarkets.

Scheme Size 135,000 sq ft