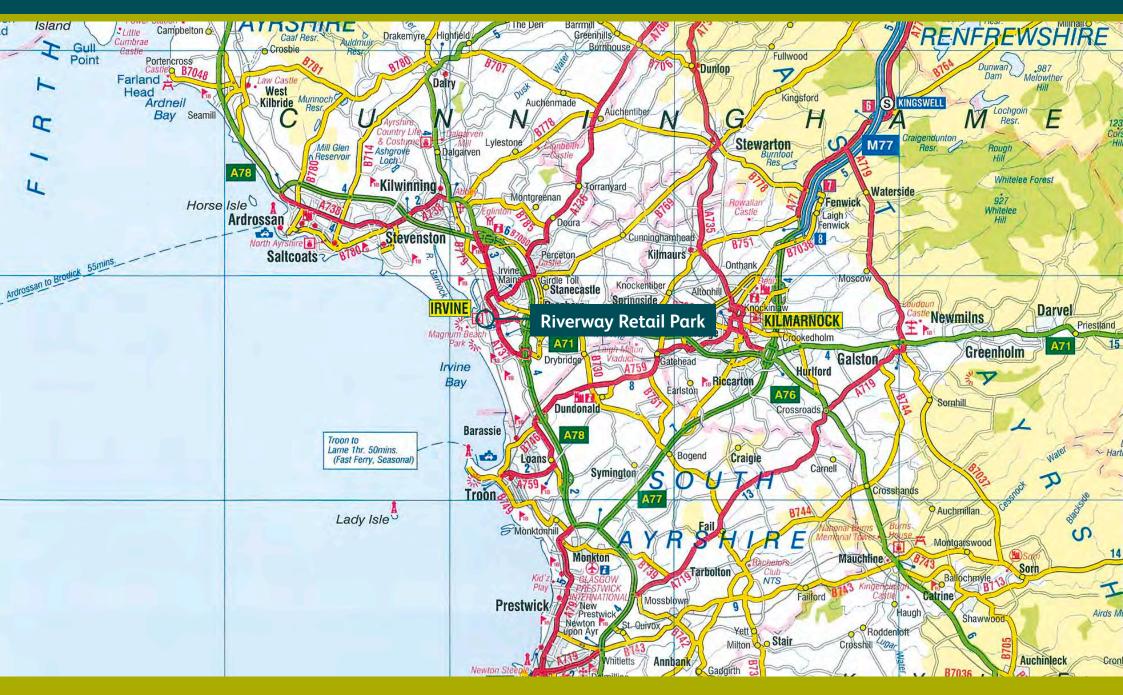

#### Location

Riverway Retail Park is the principal retail warehouse location in the town, situated adjacent to the Rivergate Shopping Centre and positioned between both Tesco and Asda supermarkets.

Scheme Size 135,000 sq ft