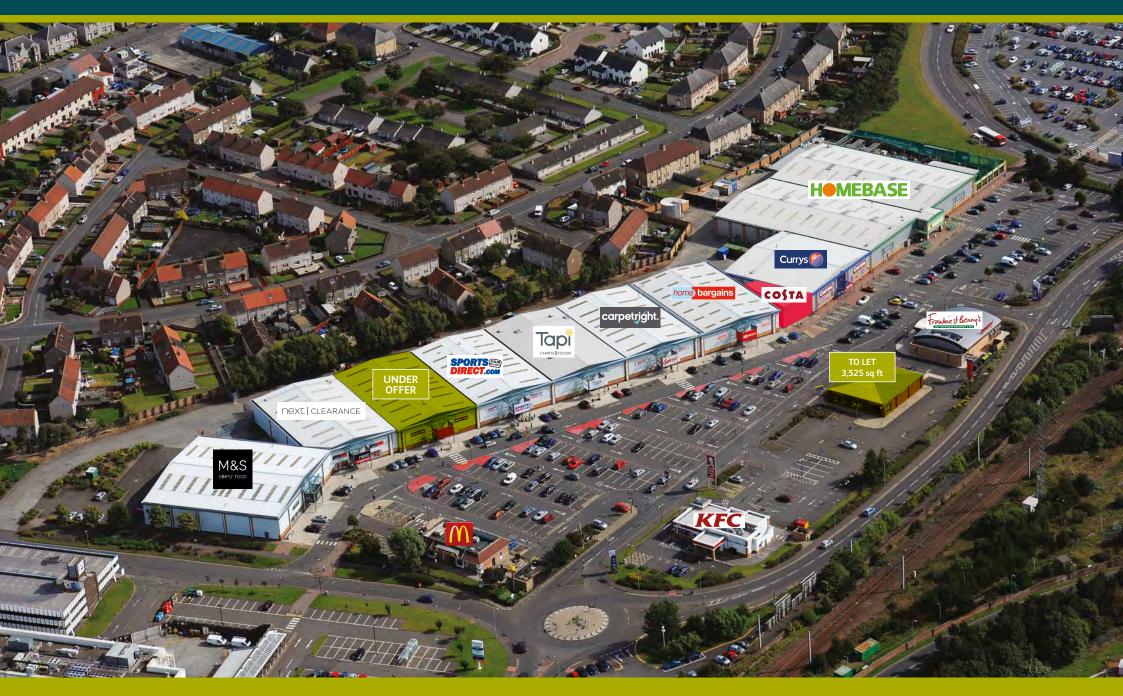

#### Location

Riverway Retail Park is the principal retail warehouse location in the town, situated adjacent to the Rivergate Shopping Centre and positioned between both Tesco and Asda supermarkets.

Scheme Size 135,000 sq ft

#### **Existing Occupiers**

M&S Simply Food, Next Clearance, Sports Direct, Carpetright, Tapi, Costa, Home Bargains, Currys, Homebase, McDonald's, KFC, Frankie & Benny's

Planning Consent

Principally Class 1 Non Food