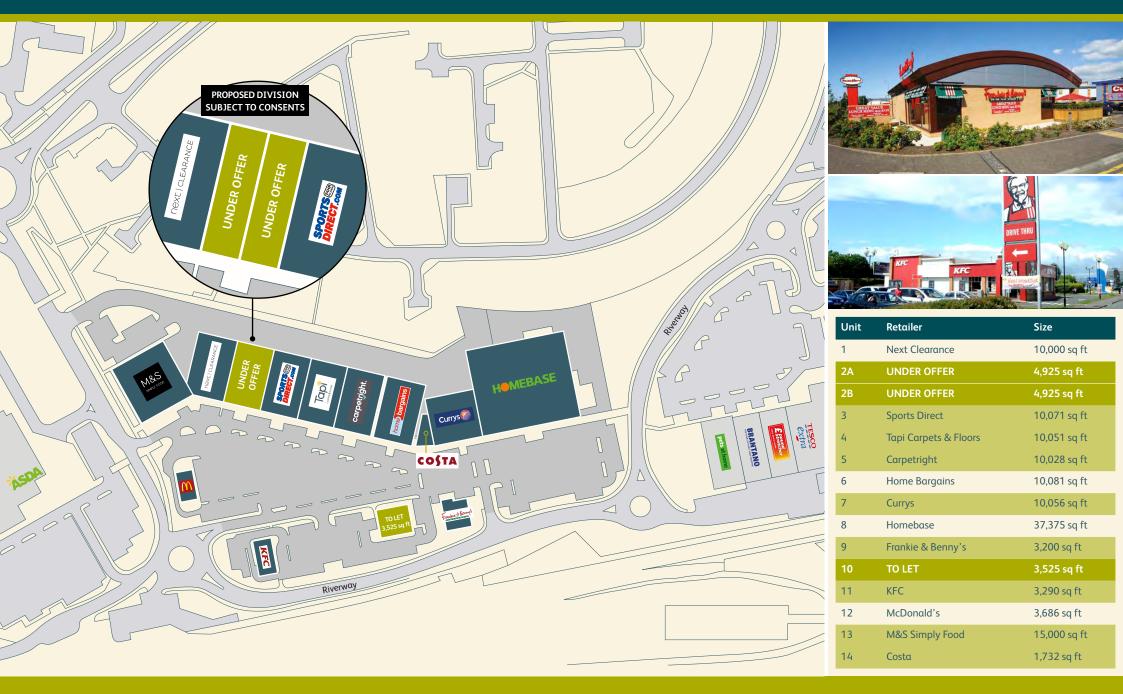

#### **Existing Occupiers**

M&S Simply Food, Next Clearance, Sports Direct, Carpetright, Tapi, Costa, Home Bargains, Currys, Homebase, McDonald's, KFC, Frankie & Benny's

Planning Consent

Principally Class 1 Non Food