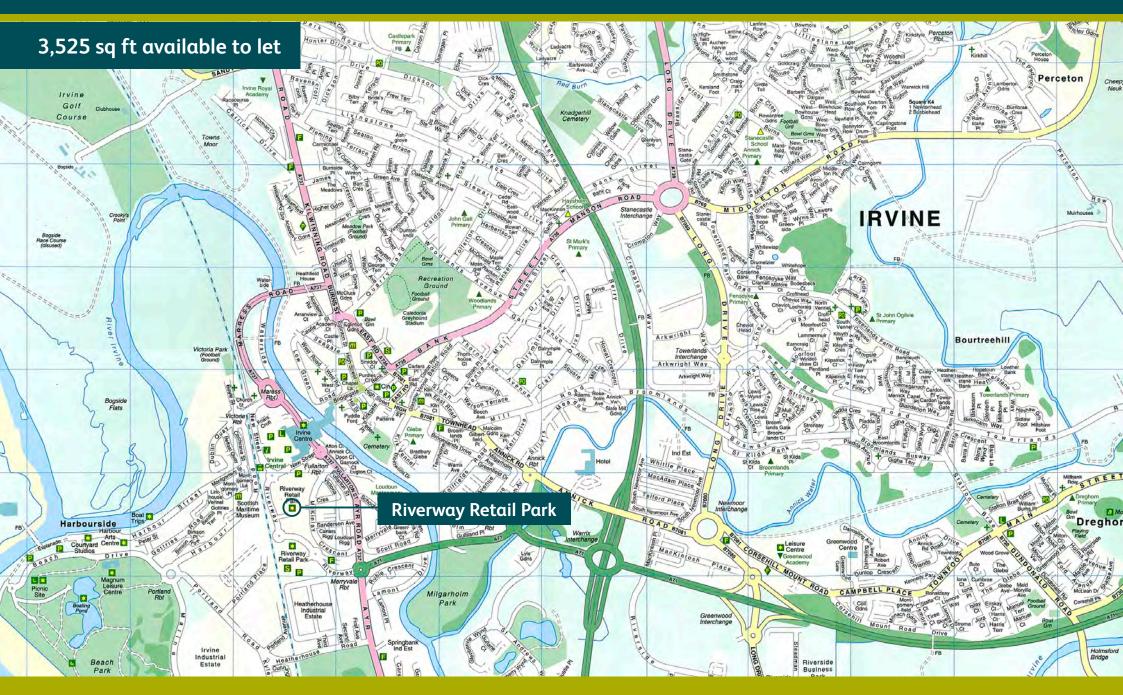

#### Location

Riverway Retail Park is the principal retail warehouse location in the town, situated adjacent to the Rivergate Shopping Centre and positioned between both Tesco and Asda supermarkets.