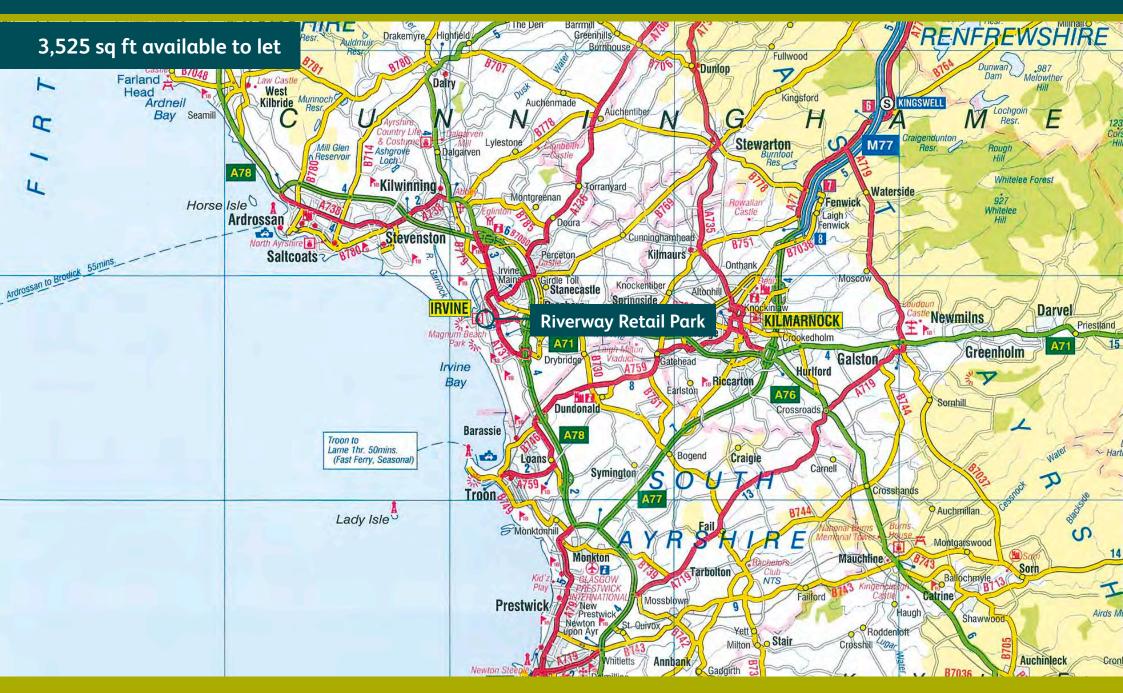

#### Location

Riverway Retail Park is the principal retail warehouse location in the town, situated adjacent to the Rivergate Shopping Centre and positioned between both Tesco and Asda supermarkets.