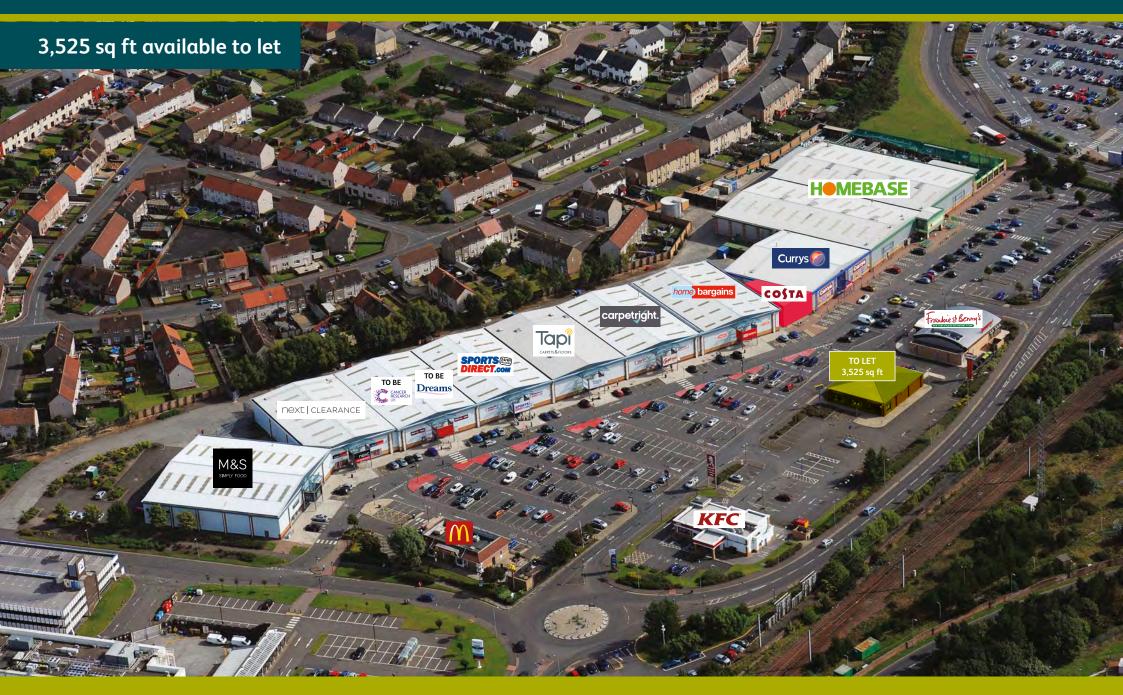

#### Location

Riverway Retail Park is the principal retail warehouse location in the town, situated adjacent to the Rivergate Shopping Centre and positioned between both Tesco and Asda supermarkets.

#### Scheme Size 138,100 sq ft

#### **Existing Occupiers**

M&S Simply Food, Next Clearance, (to be) Cancer Research, (to be) Dreams, Sports Direct, Carpetright, Tapi, Costa, Home Bargains, Currys, Homebase, McDonald's, KFC, Frankie & Benny's

#### **Availability**

3,525 sq ft (327 sq m).

| Andy Wright               |
|---------------------------|
| 0141 248 1016             |
| andy@wrightbuchanan.co.uk |

Misrepresentation Act: Whilst care has been taken in the measurement of this property and the preparation of the floor area schedule, which is believed to be accurate, these measurements do not form part of a contract or collateral contract and should not be relied upon by intending purchasers or tenants as statements or representation of fact. The floor areas constitute an outline for guidance only. No person in the employment of Cushman & Wakefield or Wright Buchanan has the authority to make or give any representation or warranty in relation to the property. Unless otherwise stated, all prices and rents are quoted exclusive of value added tax (VAT). Any intending purchasers or lessees must satisfy themselves independently as to the incidence of VAT in respect of any transaction.