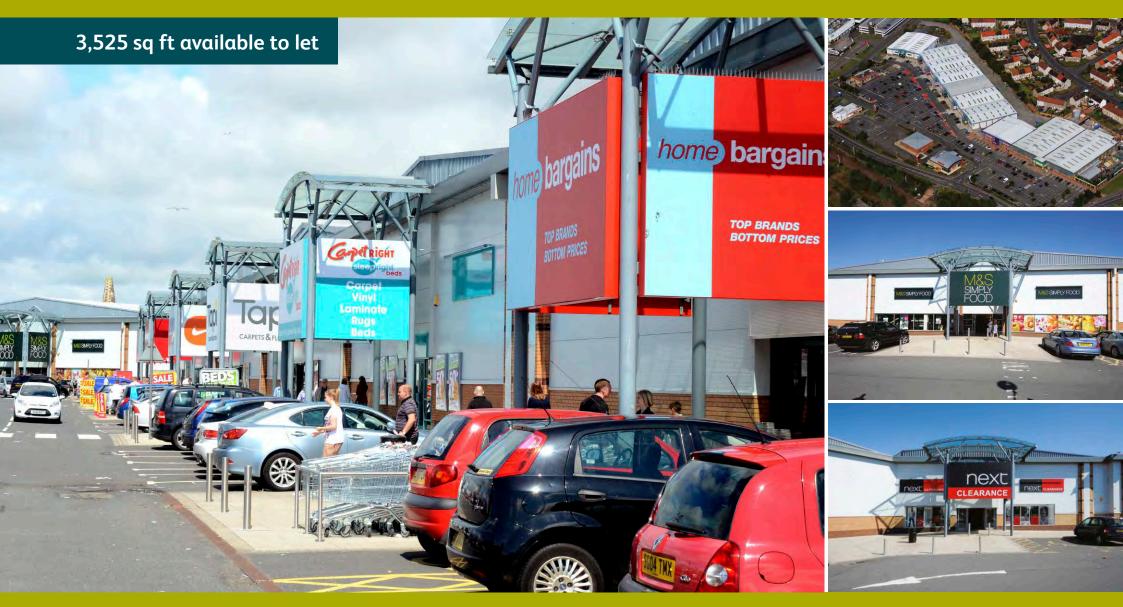

#### Location

Riverway Retail Park is the principal retail warehouse location in the town, situated adjacent to the Rivergate Shopping Centre and positioned between both Tesco and Asda supermarkets.

#### **Existing Occupiers**

M&S Simply Food, Next Clearance, (to be) Cancer Research, (to be) Dreams, Sports Direct, Carpetright, Tapi, Costa, Home Bargains, Currys, Homebase, McDonald's, KFC, Frankie & Benny's