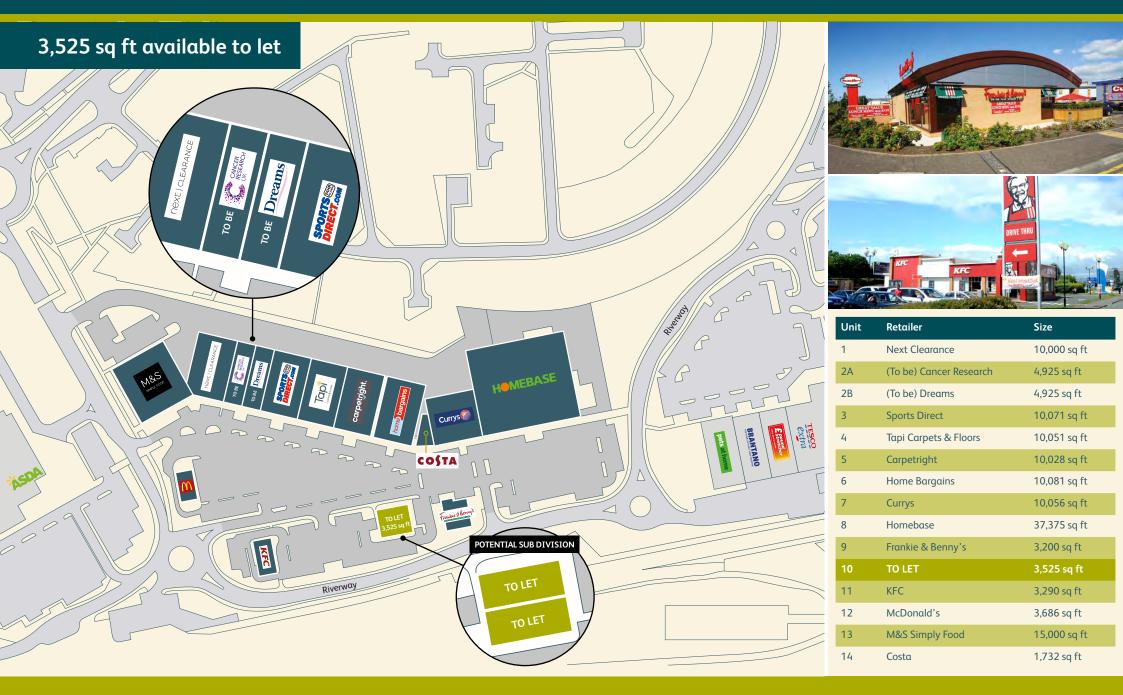

#### **Existing Occupiers**

M&S Simply Food, Next Clearance, (to be) Cancer Research, (to be) Dreams, Sports Direct, Carpetright, Tapi, Costa, Home Bargains, Currys, Homebase, McDonald's, KFC, Frankie & Benny's

#### **Availability**

3,525 sq ft (327 sq m).

| Andy Wright               |
|---------------------------|
| 0141 248 1016             |
| andy@wrightbuchanan.co.uk |

Misrepresentation Act: Whilst care has been taken in the measurement of this property and the preparation of the floor area schedule, which is believed to be accurate, these measurements do not form part of a contract or collateral contract and should not be relied upon by intending purchasers or tenants as statements or representation of fact. The floor areas constitute an outline for guidance only. No person in the employment of Cushman & Wakefield or Wright Buchanan has the authority to make or give any representation or warranty in relation to the property. Unless otherwise stated, all prices and rents are quoted exclusive of value added tax (VAT). Any intending purchasers or lessees must satisfy themselves independently as to the incidence of VAT in respect of any transaction.