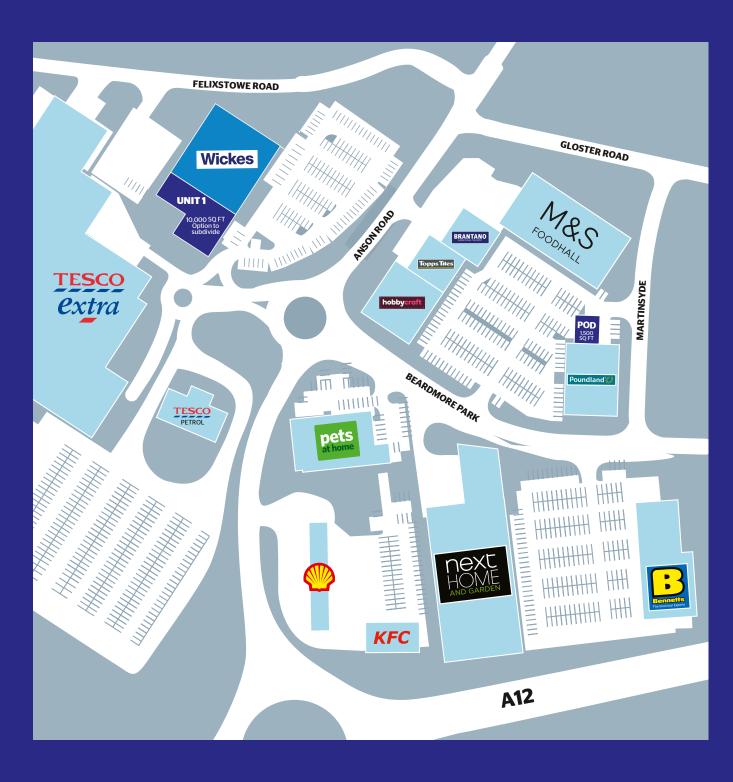

## **To Let**

Phase 2
Unit 1 10,000 sq ft
Option to subdivide
Adjacent to Wickes

Phase 1
Pod 1,500 sq ft
Adjacent to Poundland

For further information

**Nick Howe** 020 7758 0444 nick@eshp.co.uk

**Geoff Phillips** 07939 559 508 geoff@morganwilliams.co.uk