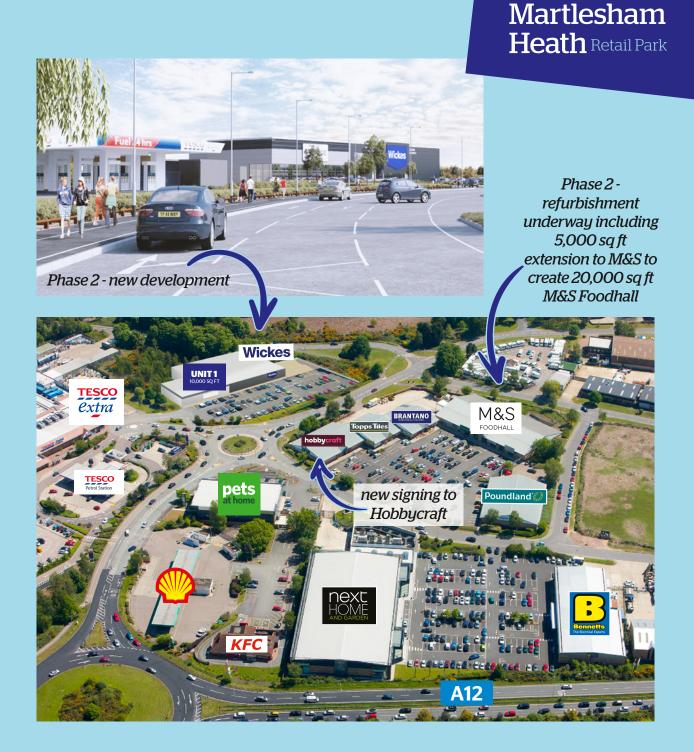

## Martlesham Heath Retail Park

Phase 1
Refurbishment underway
49,350 sq ft

Phase 2 New development 30,000 sq ft Just off A12

One remaining unit in Phase 2 (new build)

Vibrant out of town retail hub east of Ipswich

## **To Let**

Phase 2
Unit 1 10,000 sq ft
Option to subdivide
Adjacent to Wickes

Phase 1
Pod 1,500 sq ft
Adjacent to Poundland

For further information

**Nick Howe** 020 7758 0444 nick@eshp.co.uk

**Geoff Phillips** 07939 559 508 geoff@morganwilliams.co.uk