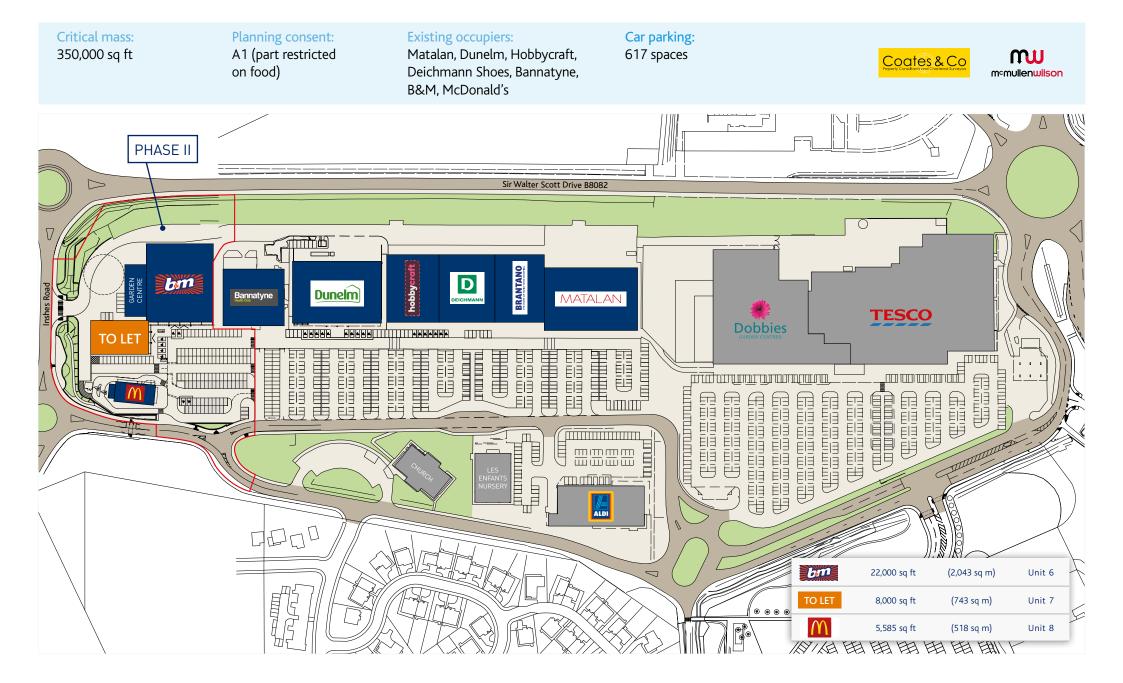

## **∧**berdeen

Critical mass: 350,000 sq ft

Planning consent: A1 (part restricted on food) Existing occupiers:
Matalan, Dunelm, Hobbycraft,

Deichmann Shoes, Bannatyne, B&M, McDonald's

Car parking:

617 spaces