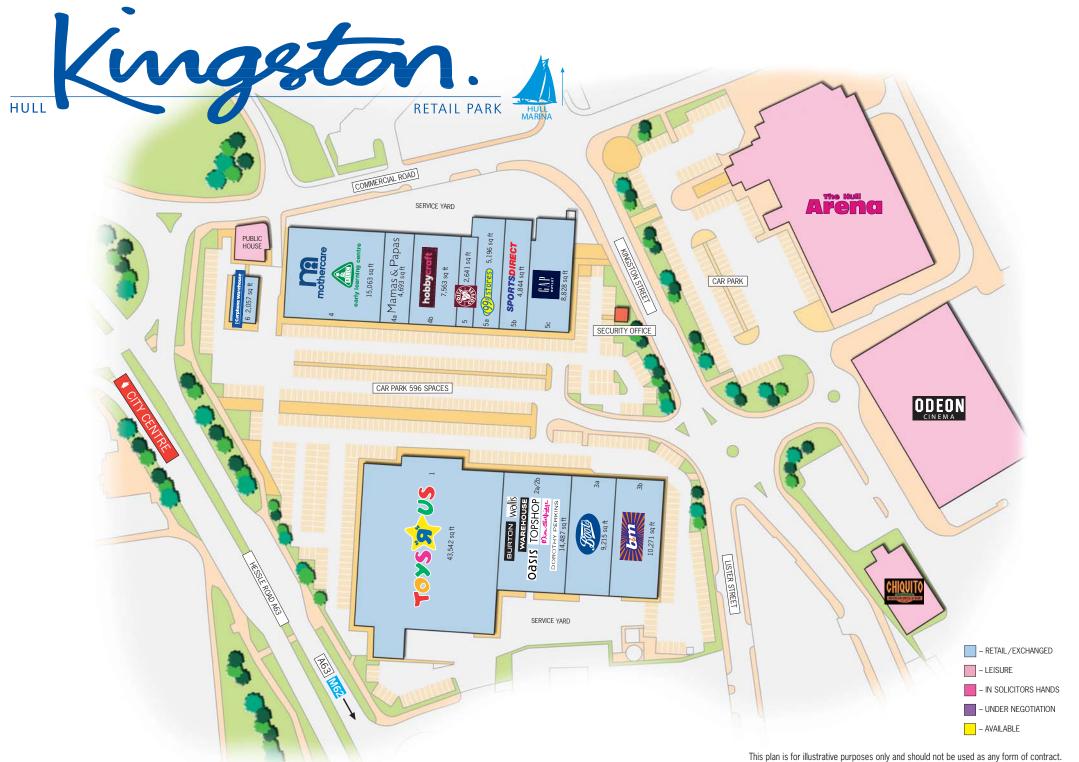

Hull's premier edge of City Centre Shopping Park

Over 130,000 sq ft of open A1 retail space

#### Summary

- 130,326 sq ft open A1 consent including food arranged in 12 units.
- 596 free car parking spaces.
- Units range in size from 2,000 44,000 sq ft.
- The park has undergone a major refurbishment which has included new entrance features, canopies and upgrading of both the hard and soft landscape areas.
- Rebranding of the park using atractive, well lit, major signage features fronting the A63 and customer entrance.
- Installation of new lighting scheme and CCTV monitoring thoughout the park.