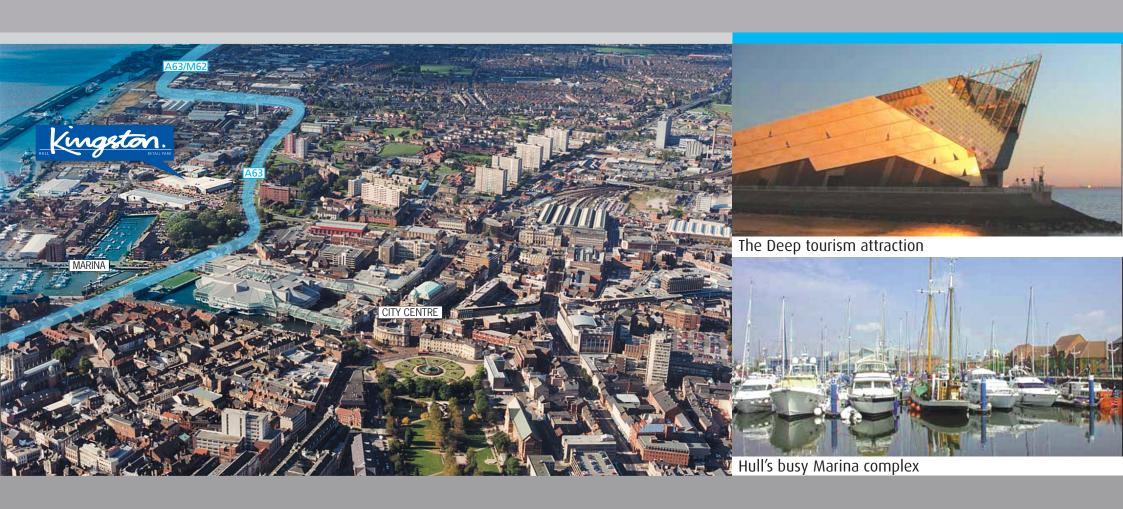

### 100,000 vehicles per day pass this high profile site

Direct access from A63/M62 - with 596 car parking spaces.

Strategically located on Hull's Retail Corridor.

A short walk to the busy City Centre.

Centrally located to Waterfront attractions.

## Easy access to quality family shopping

## Prominent location - with well balanced mix