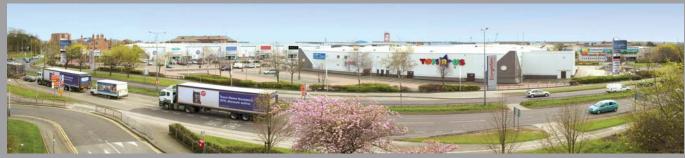

### 100,000 vehicles per day pass this high profile site

Direct access from A63/M62 - with 596 car parking spaces.

Strategically located on Hull's Retail Corridor.

A short walk to the busy City Centre.

Centrally located to Waterfront attractions.

#### Summary

- 130,326 sq ft open A1 consent including food arranged in 12 units.
- 596 free car parking spaces.
- Units range in size from 2,000 44,000 sq ft.
- The park has undergone a major refurbishment which has included new entrance features, canopies and upgrading of both the hard and soft landscape areas.
- Rebranding of the park using atractive, well lit, major signage features fronting the A63 and customer entrance.
- Installation of new lighting scheme and CCTV monitoring thoughout the park.