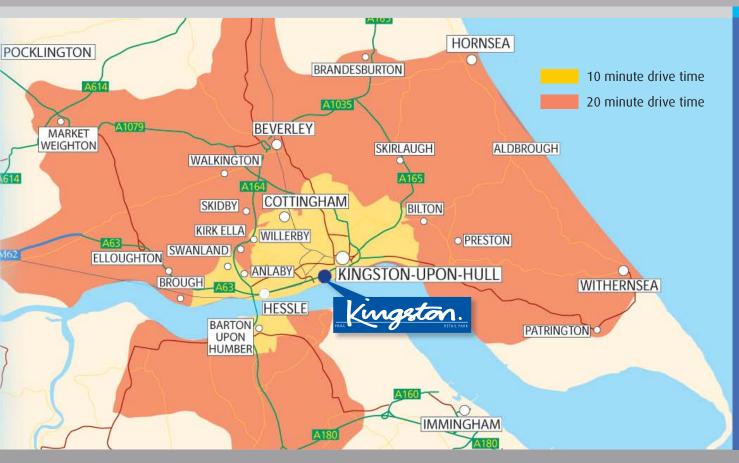

# Gateway location - with almost 1/4 million shoppers within 10 minutes drivetime

- Unique 'edge of city centre' location.
- 38.2% of Kingston Parks 10 minute catchment are ABC1's.
- Direct and easy access to affluent West Hull Villages.
- 245,266 people live within 10 minutes.
- 405,320 within 20 Minutes.\*
- £31m total available weekly spend within 10 minutes drive.\*

\*Source: EuroDirect