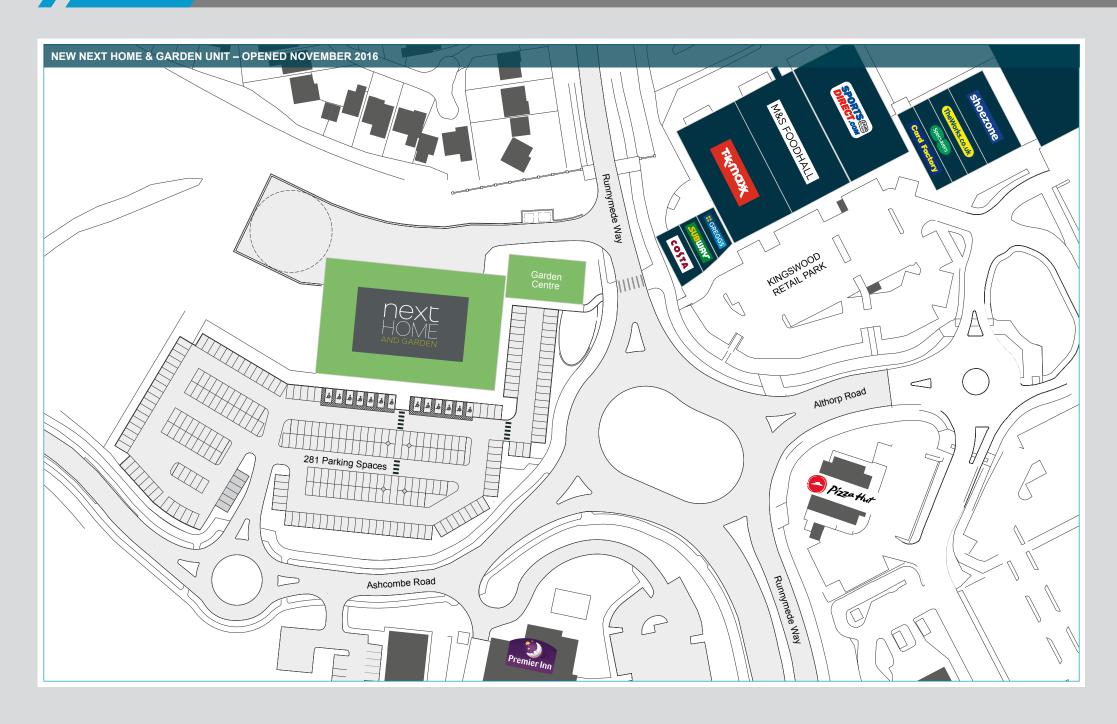

# **AVAILABILITY**

Unit 4B (4,904 sq ft) and Unit 5C (6,000 sq ft) are available. Please contact the agents for further information.