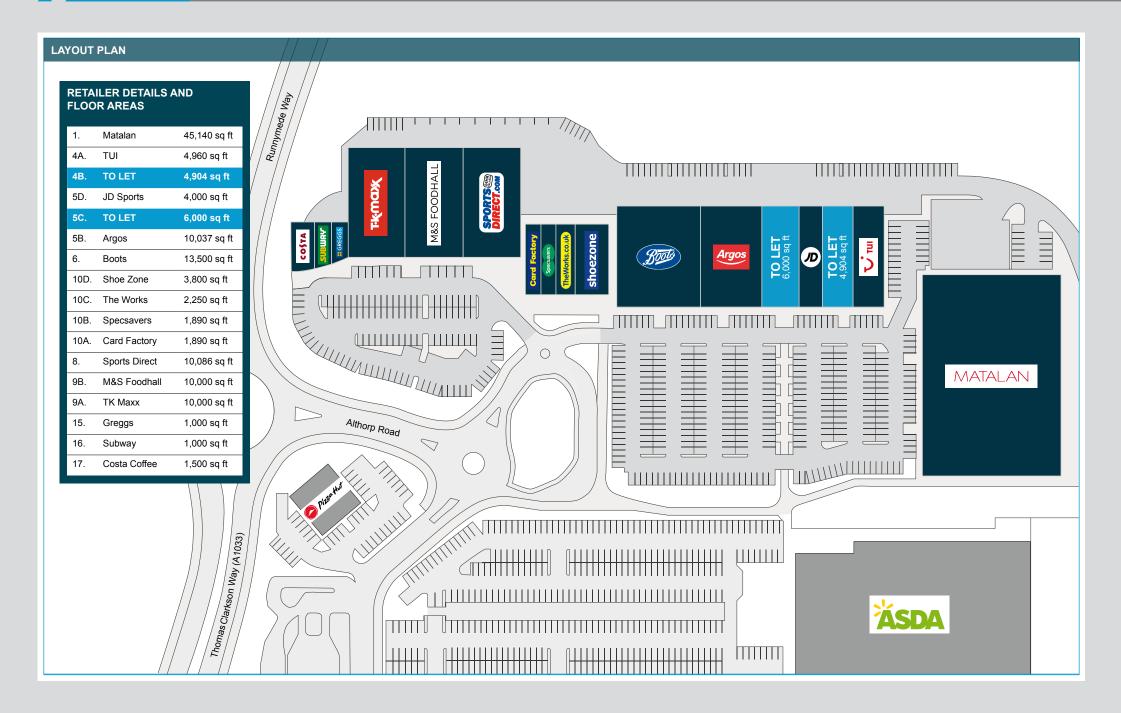

#### SCHEME SIZE

130,000 sq ft / 12,077 sq m

#### CAR PARKING

462 car parking spaces

# **AVAILABILITY**

Unit 4B (4,904 sq ft) and Unit 5C (6,000 sq ft) are available. Please contact the agents for further information.