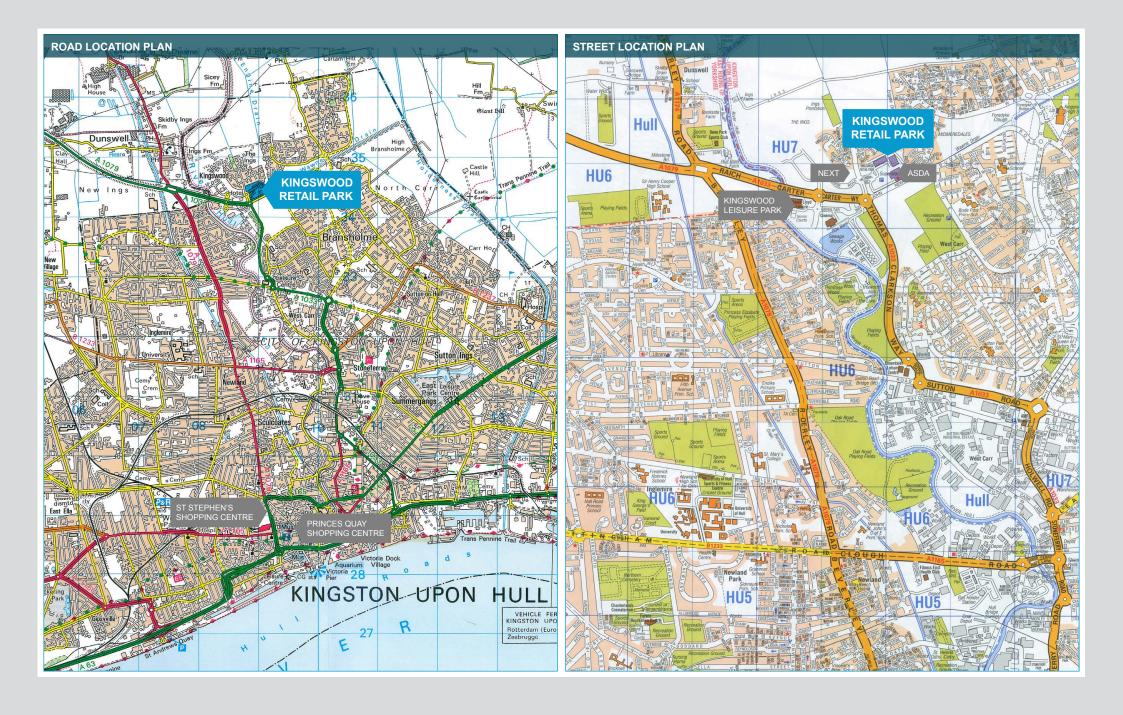

### LOCATION

Hull, located on the northern banks of the Humber, is a major city and the principal retail centre for Humberside. Hull benefits from very little catchment leakage due to the distance from competing centres. It is located approximately 39 miles south east of York, 30 miles north west of Grimsby and 60 miles east of Leeds.