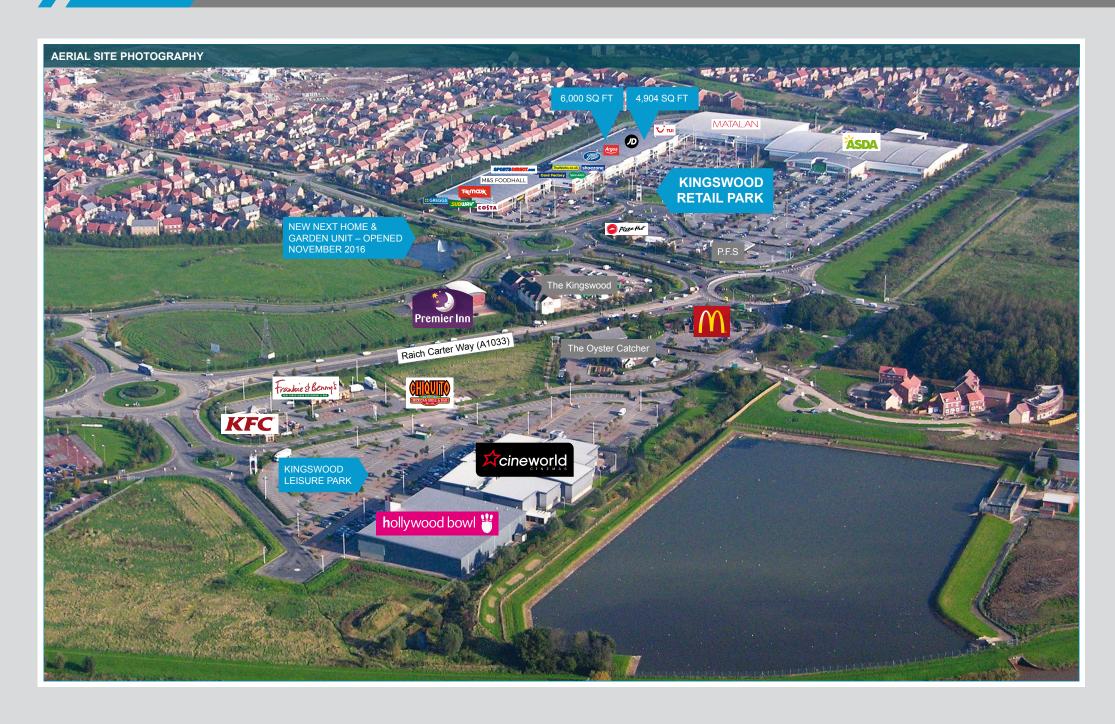

# HULL Kingswood Retail Park

TO LET – 4,904 sq ft & 6,000 sq ft with full Open A1 Consent

# **AVAILABILITY**

Unit 4B (4,904 sq ft) and Unit 5C (6,000 sq ft) are available. Please contact the agents for further information.