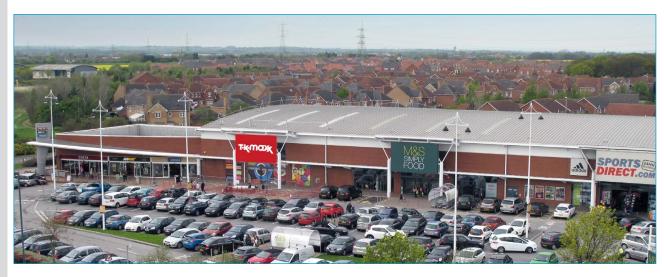

# HULL Kingswood Retail Park

TO LET – 4,904 sq ft & 6,000 sq ft with full Open A1 Consent

AVISON YOUNG

#### SCHEME SIZE

130,000 sq ft / 12,077 sq m

#### CAR PARKING

462 car parking spaces