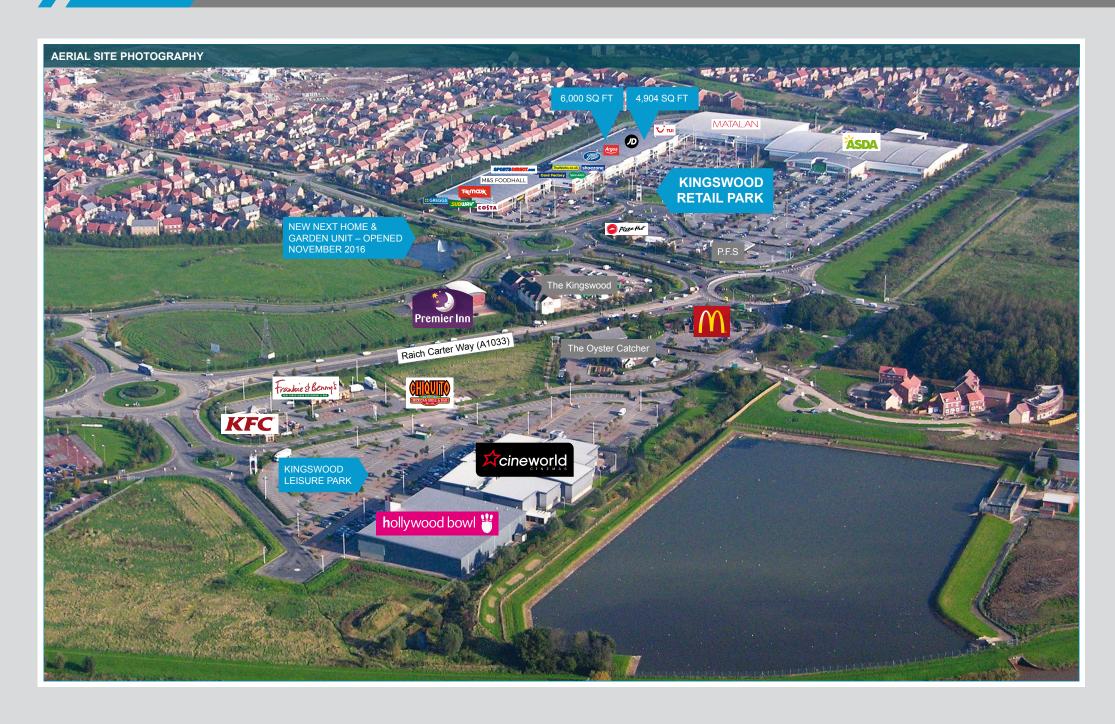

# **EXISTING PLANNING CONSENT**

Open A1

## **AVAILABILITY**

Unit 4B (4,904 sq ft) and Unit 5C (6,000 sq ft) are available. Please contact the agents for further information.