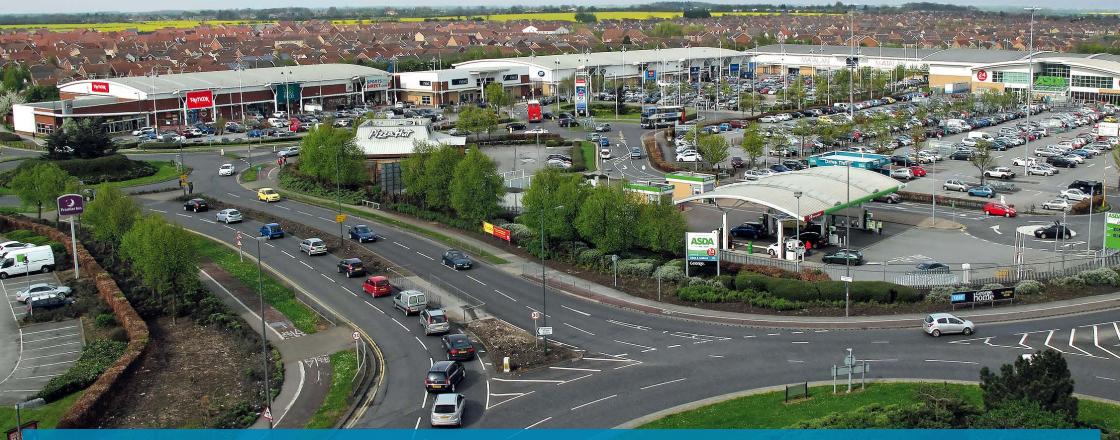

#### LOCATION

Hull, located on the northern banks of the Humber, is a major city and the principal retail centre for Humberside. Hull benefits from very little catchment leakage due to the distance from competing centres. It is located approximately 39 miles south east of York, 30 miles north west of Grimsby and 60 miles east of Leeds.

#### SCHEME SIZE

130,000 sq ft / 12,077 sq m

#### CAR PARKING

462 car parking spaces