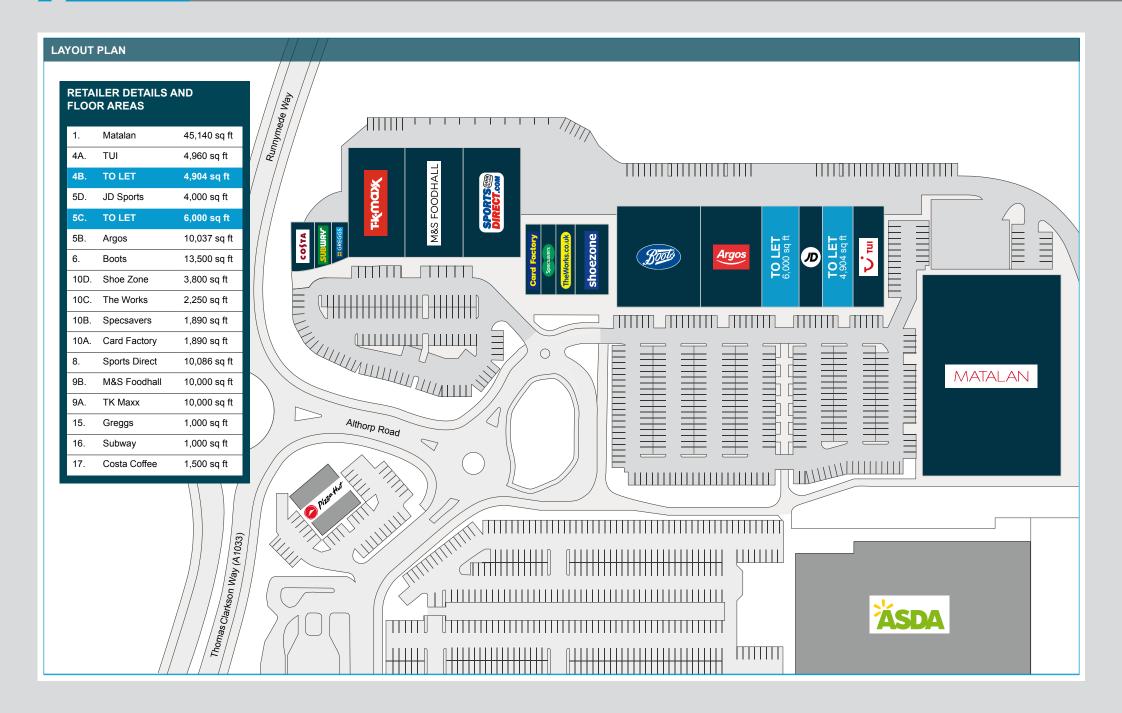

## **AVAILABILITY**

Unit 4B (4,904 sq ft) and Unit 5C (6,000 sq ft) are available. Please contact the agents for further information.