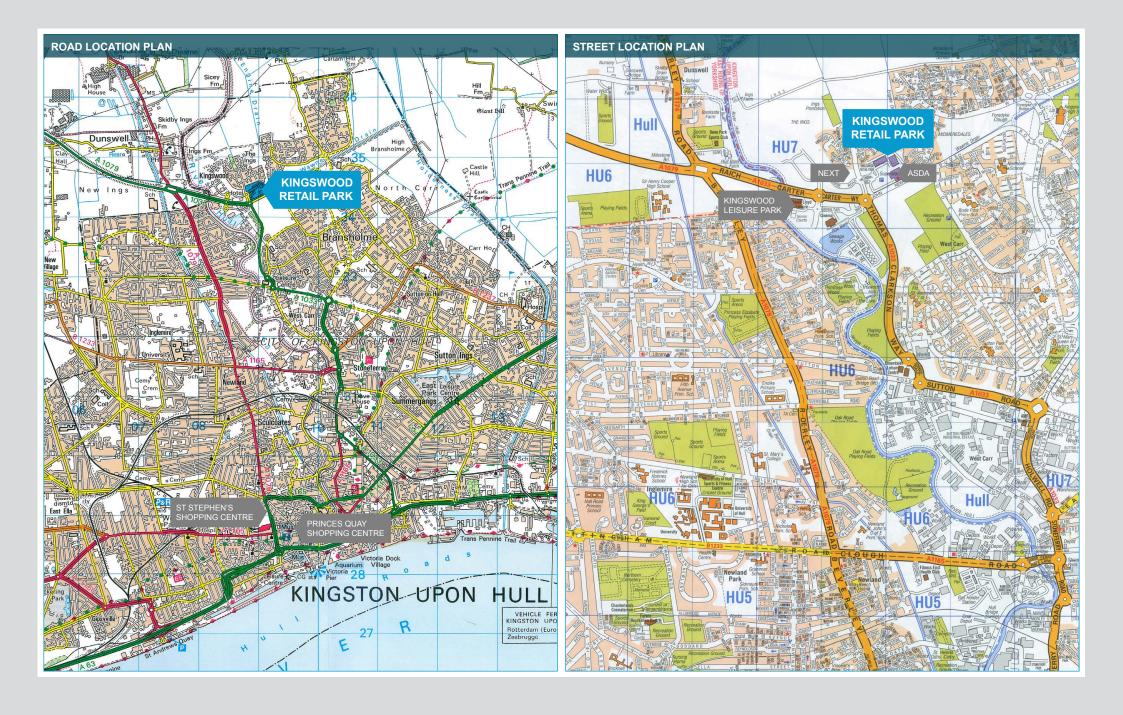

#### LOCATION

Hull, located on the northern banks of the Humber, is a major city and the principal retail centre for Humberside. Hull benefits from very little catchment leakage due to the distance from competing centres. It is located approximately 39 miles south east of York, 30 miles north west of Grimsby and 60 miles east of Leeds.