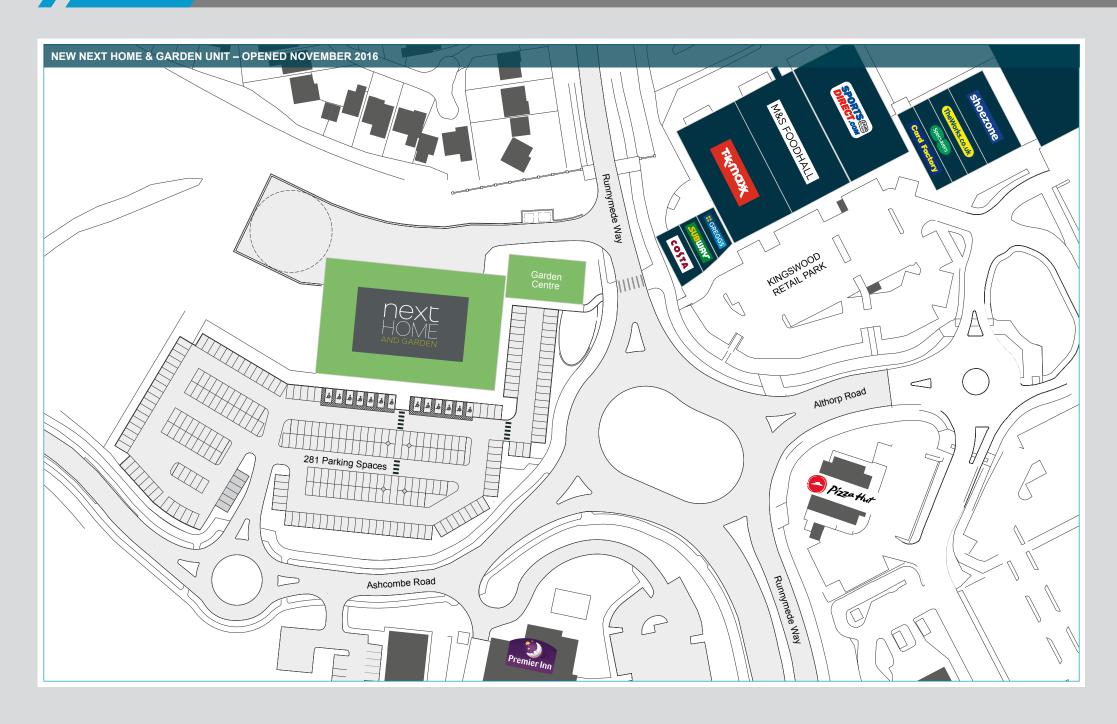

## **AVAILABILITY**

Unit 4B (4,904 sq ft) and Unit 5C (6,000 sq ft) are available. Please contact the agents for further information.