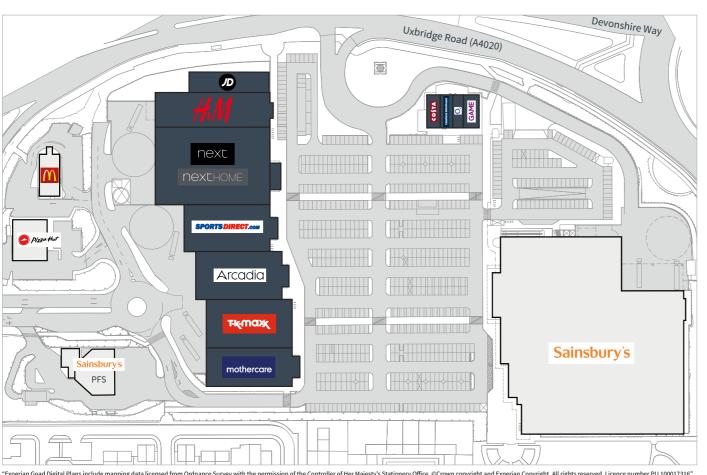

## **Lombardy Shopping Park**

London, Hayes, UB3 3EX

**CLASS USAGE** 

Open A1 (Including some food)

## **Tenancy Details**

| 1  | Mothercare         | 10,000 sq ft |
|----|--------------------|--------------|
| 2  | TK Maxx            | 13,049 sq ft |
| 3  | Sports Direct      | 12,500 sq ft |
| 4  | Arcadia            | 12,500 sq ft |
| 5A | JD Sports          | 5,000 sq ft  |
| 5B | Next/Next Home     | 56,000 sq ft |
| 5C | H&M                | 10,158 sq ft |
| 6A | Costa Coffee       | 1,223 sq ft  |
| 6B | Carphone Warehouse | 1,277 sq ft  |
| 7A | 02                 | 1,013 sq ft  |
| 7B | Game               | 1,469 sq ft  |
|    |                    |              |

<sup>&</sup>quot;Experian Goad Digital Plans include mapping data licensed from Ordnance Survey with the permission of the Controller of Her Majesty's Stationery Office. ©Crown copyright and Experian Copyright. All rights reserved. Licence number PU 100017316"