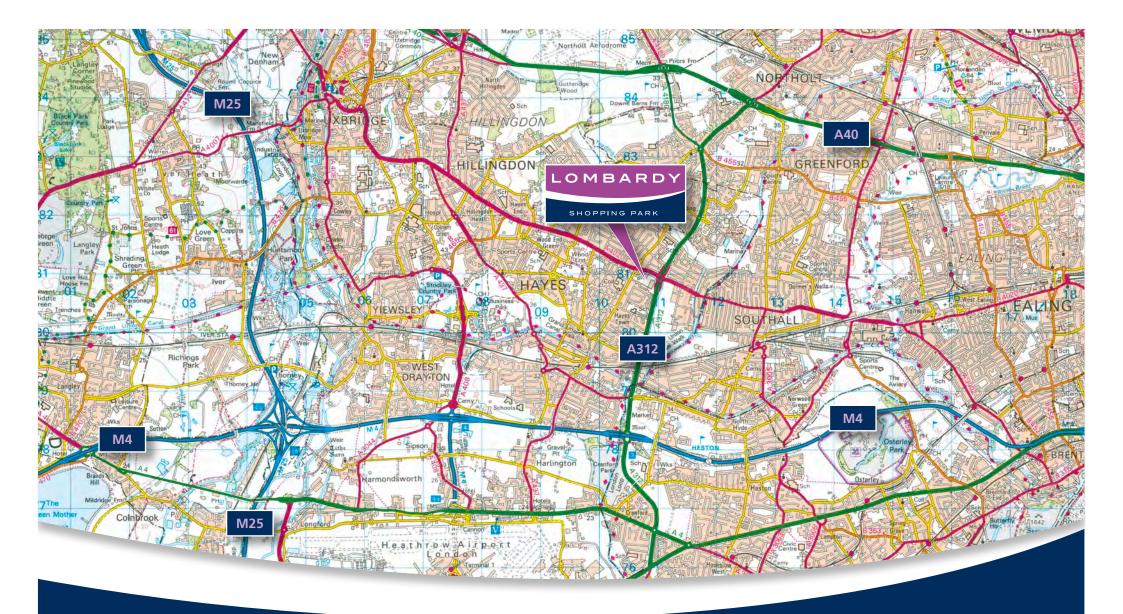

**Demographics:** • 571,000 resident population within a 20 minute drive time (112,000 within a 10 minute drive time).

(112,000 Within a 10 minute drive time).

• £2,529 million non grocery spend within a 20 minute drive time

(£505 million within a 10 minute drive time).

• 53% of households are ABC1's (4% above UK average).

**Customer Visits:** Average 57,000 car visits (per week) and (1.9 people per car

assumption). 5.6 million people per annum.