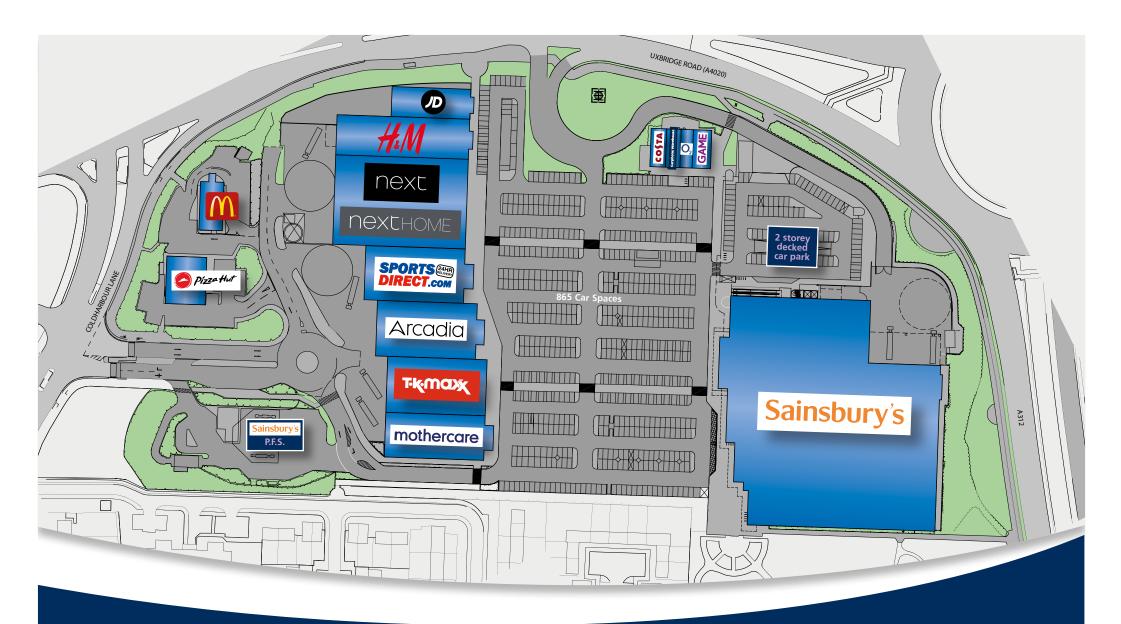

Scheme Size: 220,000 sq ft (includes Sainsbury's).

Occupiers: Sainsbury's, Next, SportsDirect.com, Arcadia, TK Maxx, Mothercare,

JD Sports, H&M, McDonald's, Pizza Hut, Game, O2,

Carphone Warehouse and Costa Coffee.