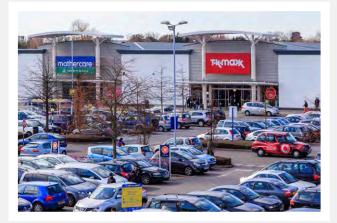

Scheme Size: 220,000 sq ft (includes Sainsbury's).

Occupiers: Sainsbury's, Next, SportsDirect.com, Arcadia, TK Maxx, Mothercare,

JD Sports, H&M, McDonald's, Pizza Hut, Game, O2,

Carphone Warehouse and Costa Coffee.