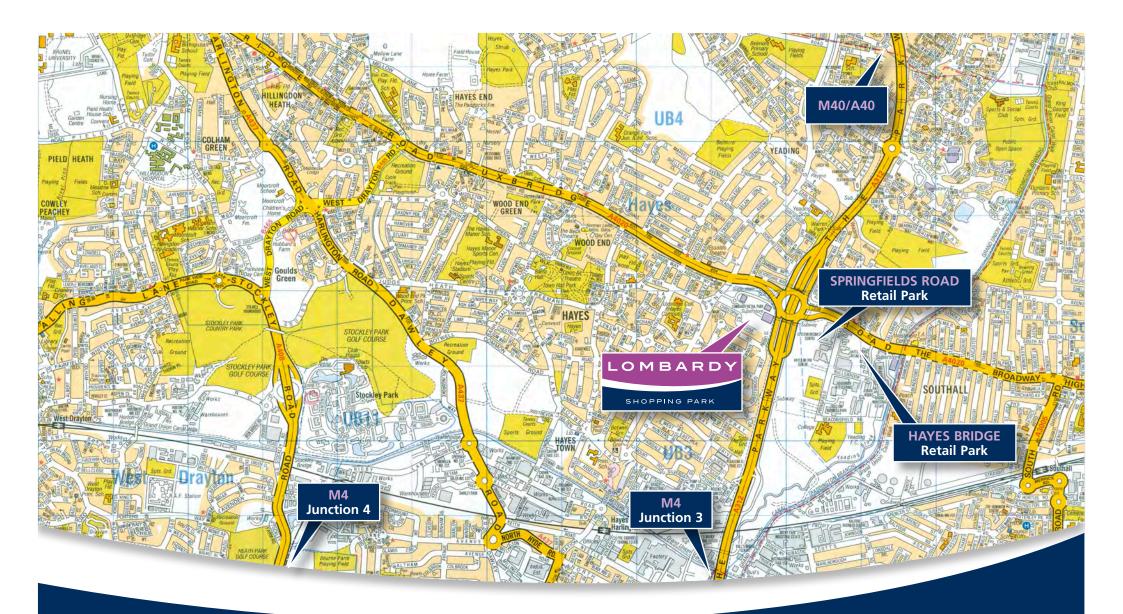

**Demographics:** • 571,000 resident population within a 20 minute drive time (112,000 within a 10 minute drive time).

(112,000 Within a 10 minute drive time).

• £2,529 million non grocery spend within a 20 minute drive time

(£505 million within a 10 minute drive time).

• 53% of households are ABC1's (4% above UK average).

**Customer Visits:** Average 57,000 car visits (per week) and (1.9 people per car

assumption). 5.6 million people per annum.