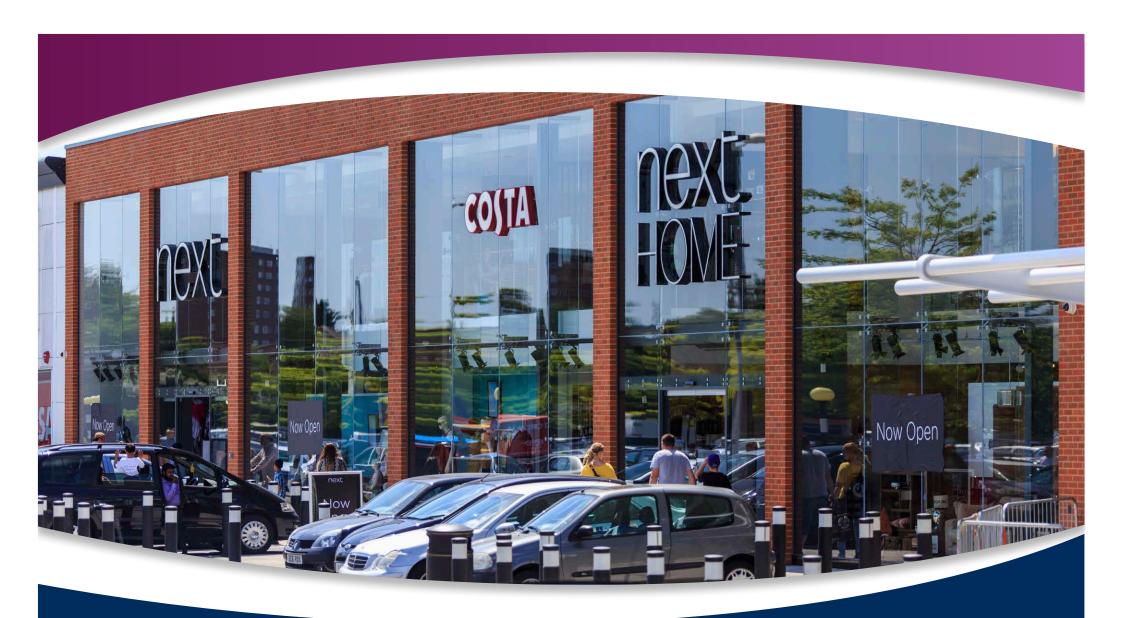

Scheme Size: 220,000 sq ft (includes Sainsbury's).

Occupiers: Sainsbury's, Next, SportsDirect.com, Arcadia, TK Maxx, Mothercare,

JD Sports, H&M, McDonald's, Pizza Hut, Game, O2,

Carphone Warehouse and Costa Coffee.