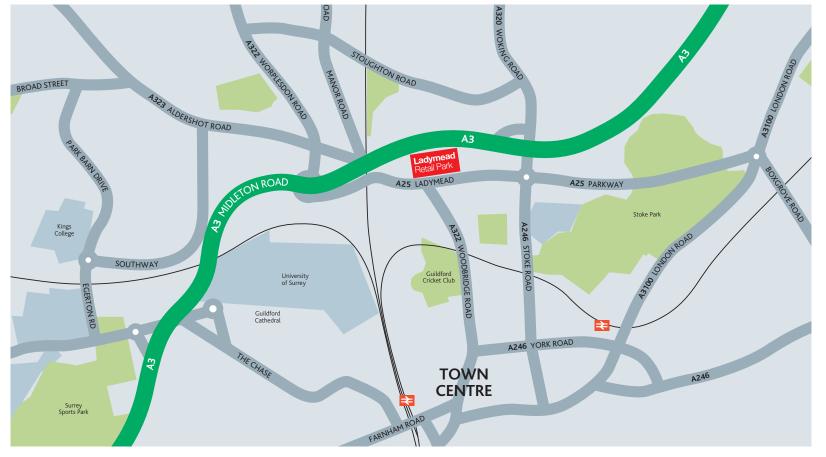

#### Location

Guildford is located approximately 25 miles south-west of London and is the dominant commercial centre in Surrey.

Ladymead Retail Park is prominently situated fronting the A25 Ladymead, approximately half a mile from its junction with the A3 arterial route, which is the principal road from South London to Portsmouth.