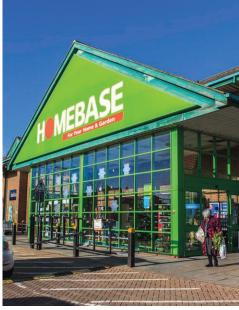

#### Schedule of Areas

| Unit    | Tenant            | Area (sq ft) |
|---------|-------------------|--------------|
| Unit 1  | Homebase          | 40,200       |
| Unit 2  | Furniture Village | 18,200       |
| Unit 2A | Carpetright       | 11,700       |
| Unit 3  | Argos             | 10,000       |
| Unit 3A | Sports Direct     | 10,000       |
| Unit 4A | Next              | 11,100       |
| Unit 4B | Halfords          | 7,500        |
| Unit 5  | Burger King       | 5,000        |
| Unit 6a | Oak Furnitureland | 10,000       |
| Unit 6b | TO LET            | 9,966        |