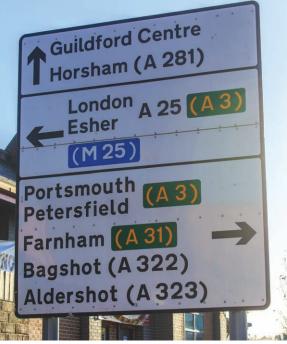

#### Location

Guildford is located approximately 25 miles south-west of London and is the dominant commercial centre in Surrey.

Ladymead Retail Park is prominently situated fronting the A25 Ladymead, approximately half a mile from its junction with the A3 arterial route, which is the principal road from South London to Portsmouth.