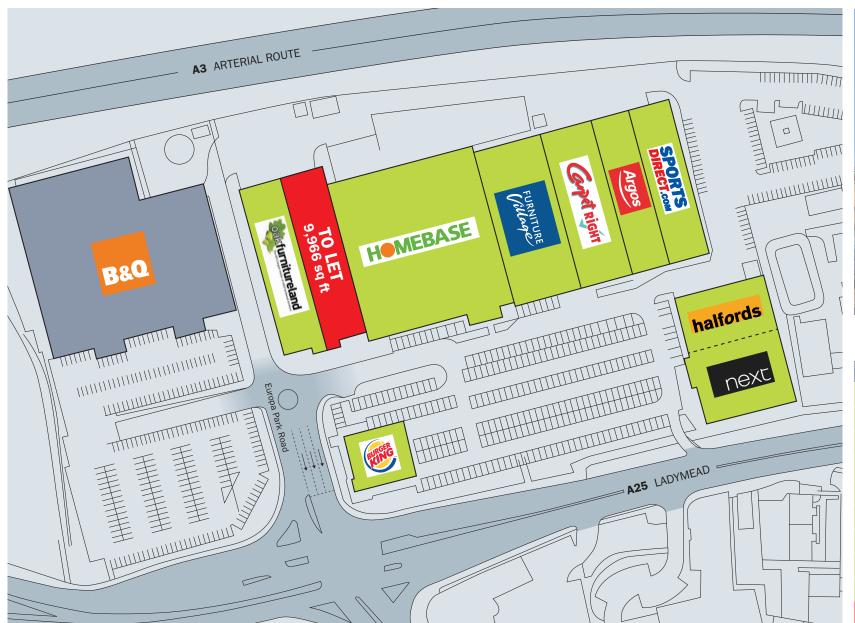

#### Location

Guildford is located approximately 25 miles south-west of London and is the dominant commercial centre in Surrey.

Ladymead Retail Park is prominently situated fronting the A25 Ladymead, approximately half a mile from its junction with the A3 arterial route, which is the principal road from South London to Portsmouth.

### Description

The Park extends to 134,000 sq ft. Next, Oak Furnitureland and Halfords have recently opened stores in newly refurbished units. Other tenants include Sports Direct, Argos, Homebase, Carpetright and Furniture Village.

#### Refurbishment

There are plans to undertake a refurbishment and extension of the car park, including new signage. A third exit lane onto Ladymead has now been completed and further phased refurbishment to the remaining units is planned shortly.

#### Schedule of Areas

| Unit    | Tenant            | Area (sq ft) |
|---------|-------------------|--------------|
| Unit 1  | Homebase          | 40,200       |
| Unit 2  | Furniture Village | 18,200       |
| Unit 2A | Carpetright       | 11,700       |
| Unit 3  | Argos             | 10,000       |
| Unit 3A | Sports Direct     | 10,000       |
| Unit 4A | Next              | 11,100       |
| Unit 4B | Halfords          | 7,500        |
| Unit 5  | Burger King       | 5,000        |
| Unit 6a | Oak Furnitureland | 10,000       |
| Unit 6b | TO LET            | 9,966        |