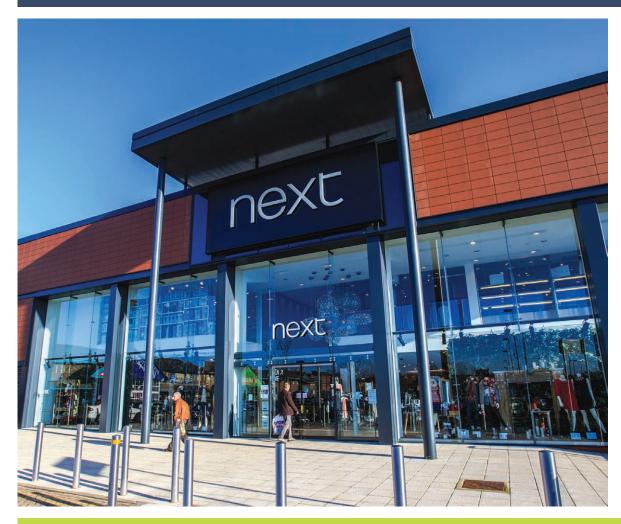

### Description

The Park extends to 134,000 sq ft. Next, Oak Furnitureland and Halfords have recently opened stores in newly refurbished units. Other tenants include Sports Direct, Argos, Homebase, Carpetright and Furniture Village.

#### Schedule of Areas

| Unit    | Tenant            | Area (sq ft) |
|---------|-------------------|--------------|
| Unit 1  | Homebase          | 40,200       |
| Unit 2  | Furniture Village | 18,200       |
| Unit 2A | Carpetright       | 11,700       |
| Unit 3  | Argos             | 10,000       |
| Unit 3A | Sports Direct     | 10,000       |
| Unit 4A | Next              | 11,100       |
| Unit 4B | Halfords          | 7,500        |
| Unit 5  | Burger King       | 5,000        |
| Unit 6a | Oak Furnitureland | 10,000       |
| Unit 6b | TO LET            | 9,966        |