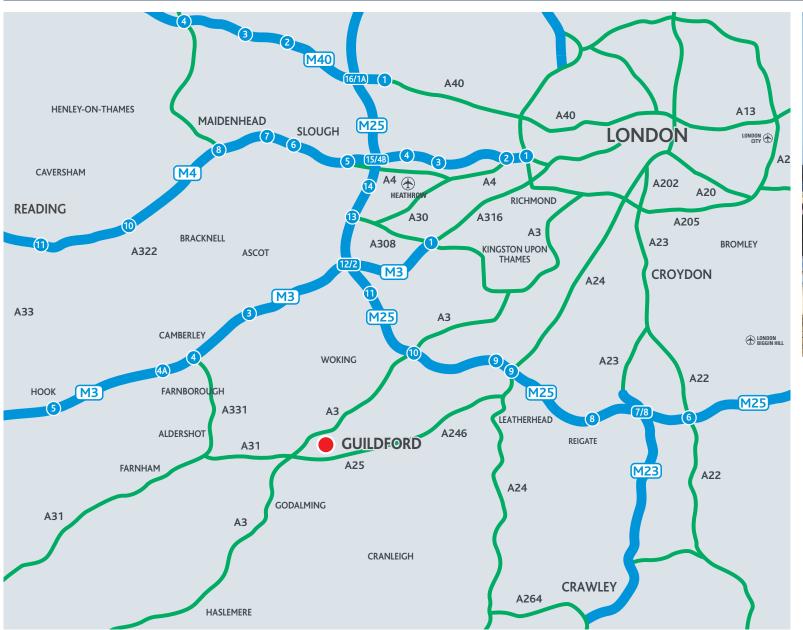

#### Location

Guildford is located approximately 25 miles south-west of London and is the dominant commercial centre in Surrey.

Ladymead Retail Park is prominently situated fronting the A25 Ladymead, approximately half a mile from its junction with the A3 arterial route, which is the principal road from South London to Portsmouth.