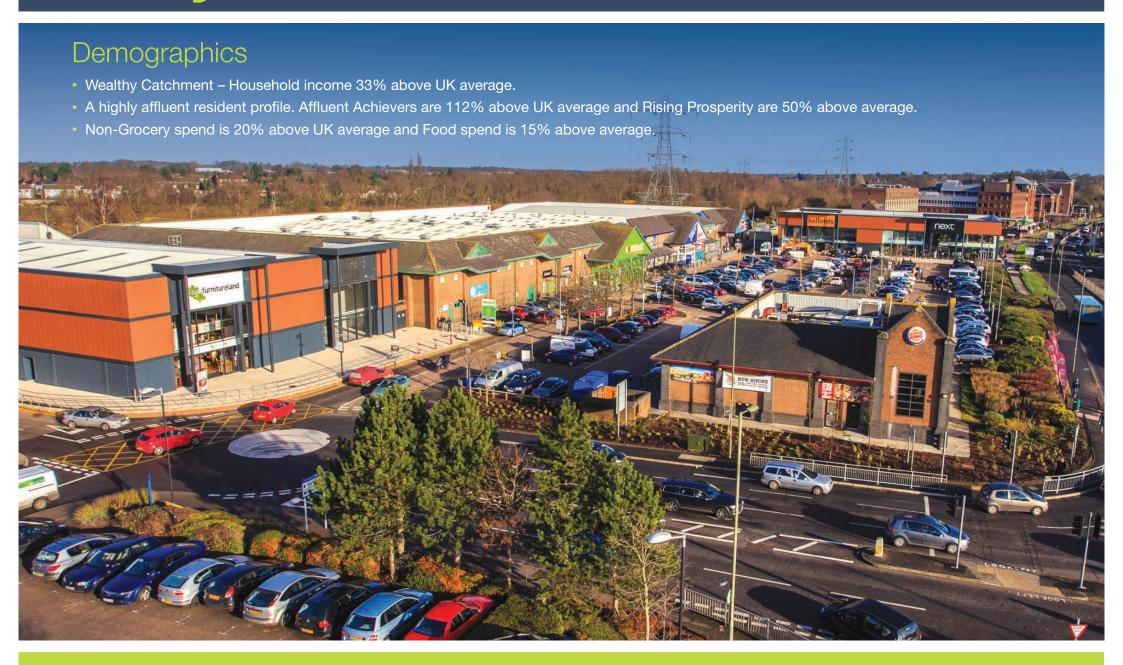

### Description

The Park extends to 134,000 sq ft. Next, Oak Furnitureland and Halfords have recently opened stores in newly refurbished units. Other tenants include Sports Direct, Argos, Homebase, Carpetright and Furniture Village.