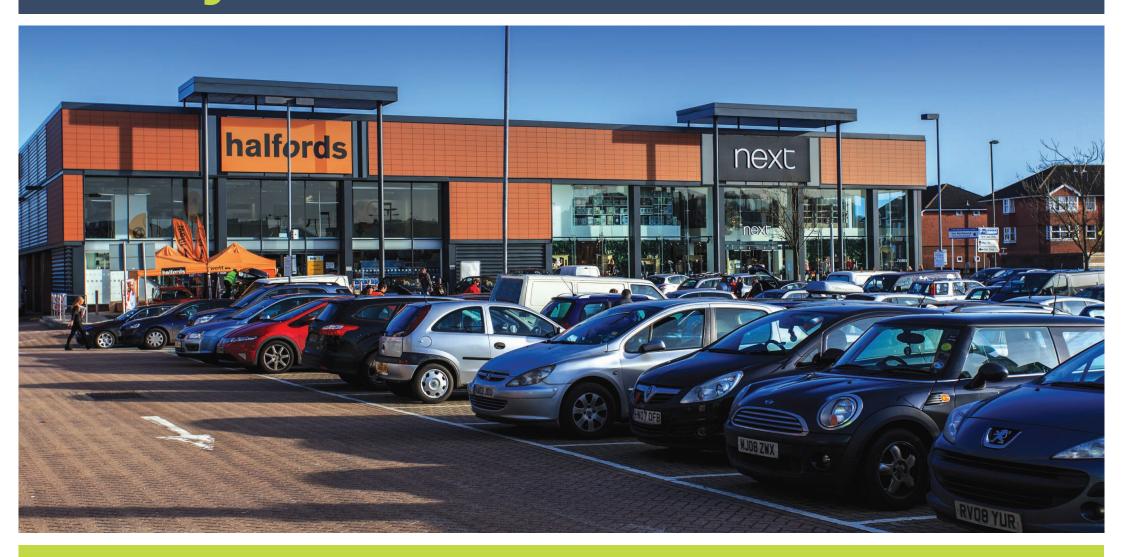

### Description

The Park extends to 134,000 sq ft. Next, Oak Furnitureland and Halfords have recently opened stores in newly refurbished units. Other tenants include Sports Direct, Argos, Homebase, Carpetright and Furniture Village.