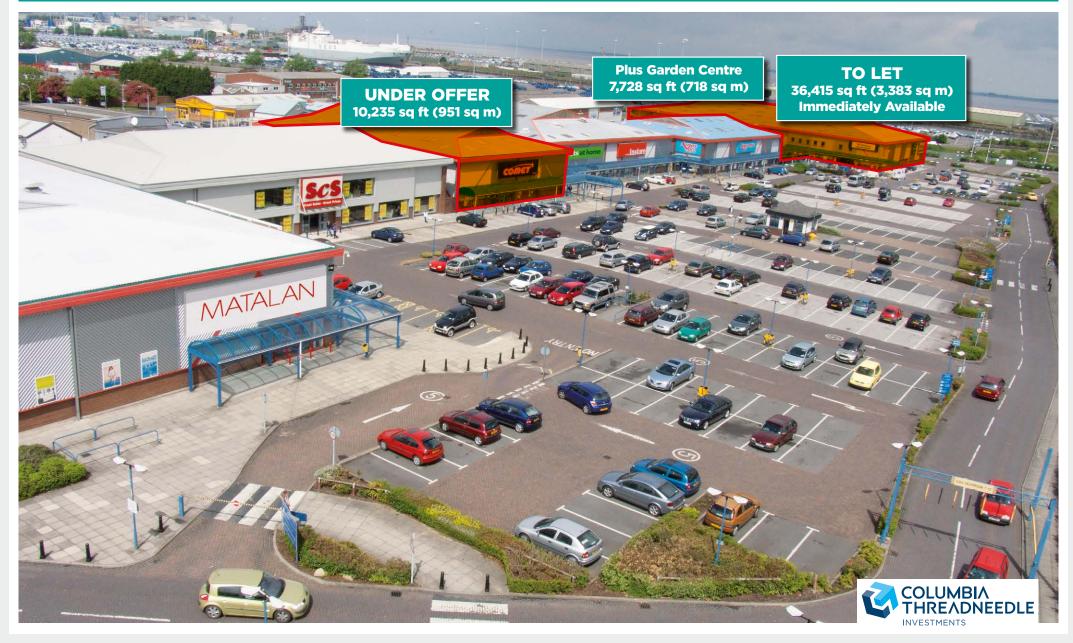

### **Immediate Availability:**

Unit A – approx 36,415 sq ft (3,383 sq m) plus Garden Centre 7,728 sq ft (718 sq m)

#### **Under Offer:**

Unit D - approx 10,235 sq ft (951 sq m)

#### **Existing Occupiers**

Argos, Matalan, ScS, Poundstretcher, Pets at Home