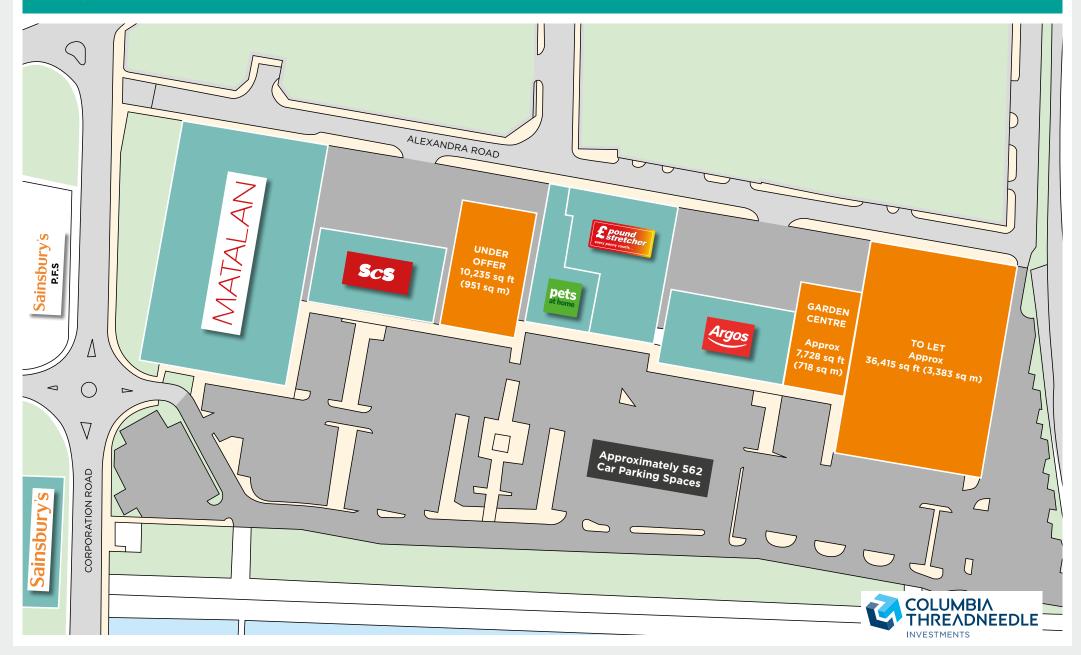

#### Scheme Size

130,400 sq ft (12,114 sq m)

### **Immediate Availability:**

Unit A – approx 36,415 sq ft (3,383 sq m) plus Garden Centre 7,728 sq ft (718 sq m)

#### **Under Offer:**

Unit D - approx 10,235 sq ft (951 sq m)

#### **Existing Occupiers**

Argos, Matalan, ScS, Poundstretcher, Pets at Home