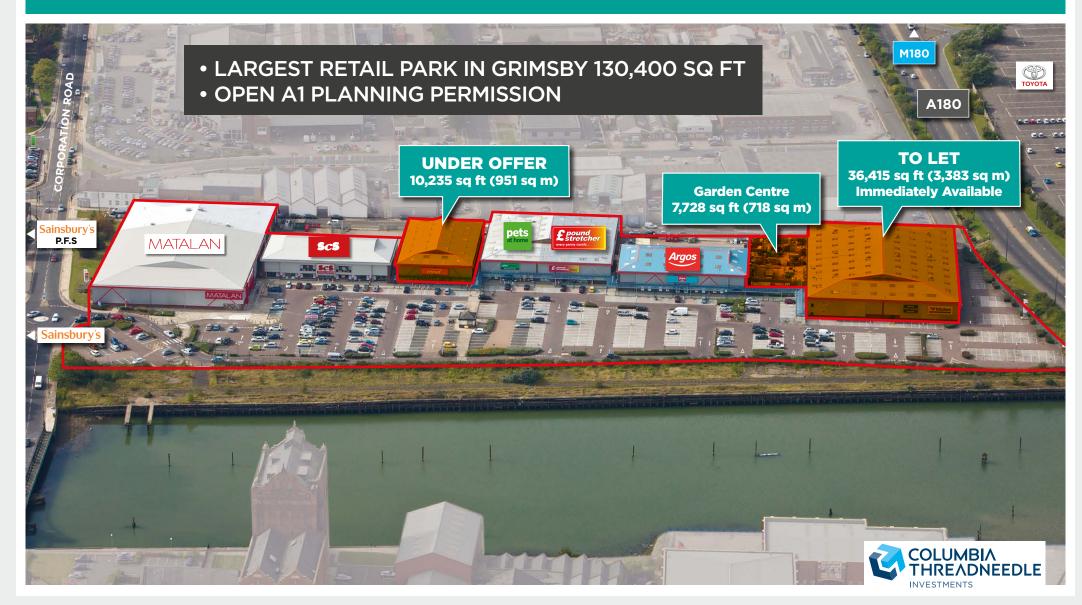

#### Scheme Size

130,400 sq ft (12,114 sq m)

### **Planning Permission:**

Open A1 food and non-food

### **Immediate Availability:**

Unit A – approx 36,415 sq ft (3,383 sq m) plus Garden Centre 7,728 sq ft (718 sq m)

#### **Under Offer:**

Unit D - approx 10,235 sq ft (951 sq m)

#### **Existing Occupiers**

Argos, Matalan, ScS, Poundstretcher, Pets at Home