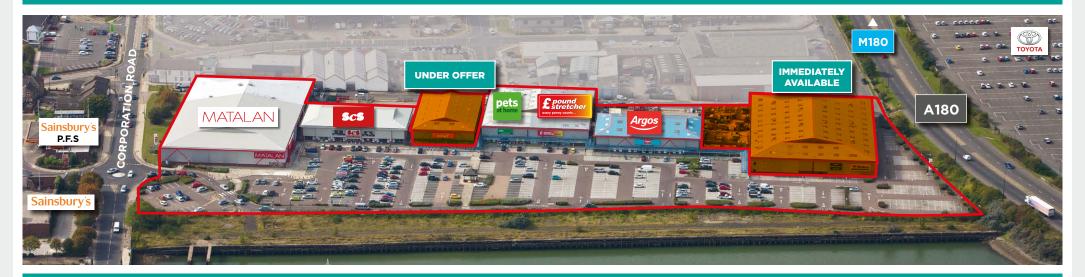

### **Planning Permission:**

Open A1 food and non-food

### **Immediate Availability:**

Unit A – approx 36,415 sq ft (3,383 sq m) plus Garden Centre 7,728 sq ft (718 sq m)

#### **Under Offer:**

Unit D - approx 10,235 sq ft (951 sq m)

#### **Existing Occupiers**

Argos, Matalan, ScS, Poundstretcher, Pets at Home