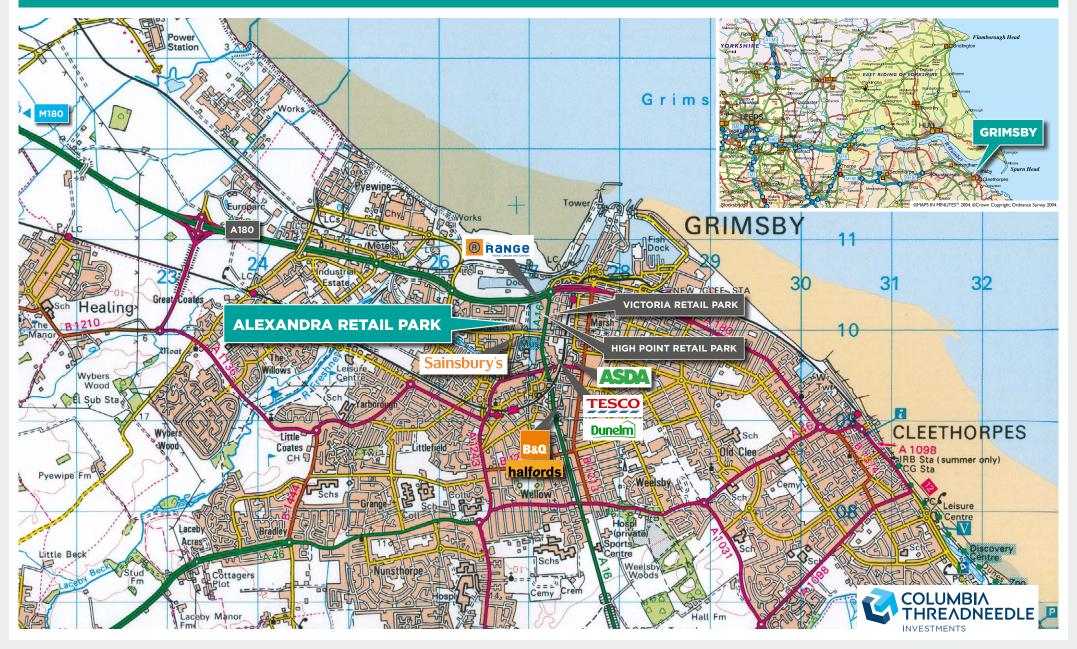

#### Client

Columbia Threadneedle Investments

#### Scheme Size

130,400 sq ft (12,114 sq m)

### **Planning Permission:**

Open A1 food and non-food

### **Immediate Availability:**

Unit A – approx 36,415 sq ft (3,383 sq m) plus Garden Centre 7,728 sq ft (718 sq m)

#### **Under Offer:**

Unit D - approx 10,235 sq ft (951 sq m)

#### **Existing Occupiers**

Argos, Matalan, ScS, Poundstretcher, Pets at Home



### **Craig Hudson**

T: 0161 819 1220

M: 07826 060 133

E: craig@cspretail.com



#### **Charles Greenhalgh**

T: 0161 277 7213

M: 07870 555 979

E: cgreenhalgh@savills.com

Important Notice Curson Sowerby Partners and Savills, their clients and any joint agents give notice that:

1. They are not authorised to make or give any representations or warranties in r