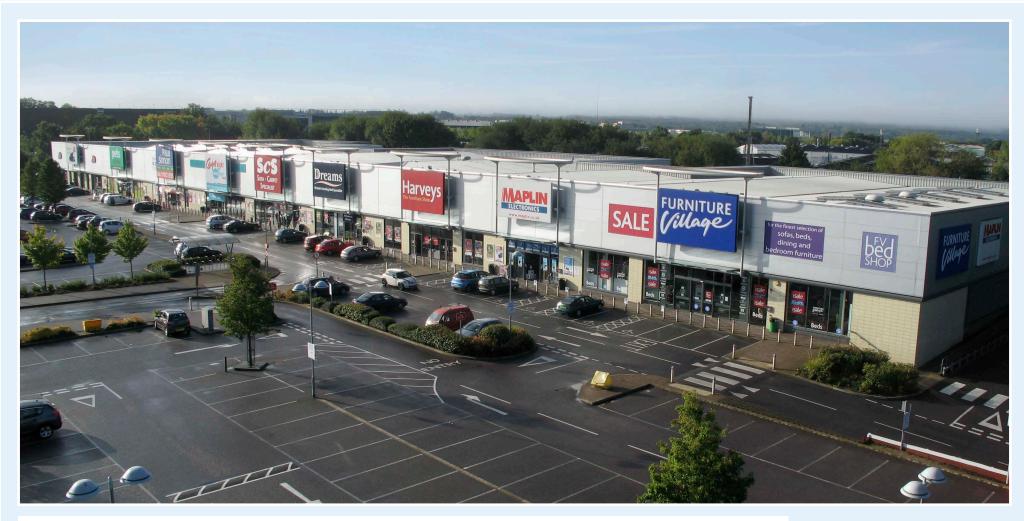

# Solartron Retail Park

Farnborough, GU14 7QJ

#### Scheme Size

90,395 sq ft (8,398 sq m).

## **Parking Spaces**

312 spaces.

# **Tenancy Schedule**

| Unit | Tenant                                     | Size (sq ft) |
|------|--------------------------------------------|--------------|
| 1    | DFS                                        | 18,836       |
| 2    | Pets at Home                               | 11,127       |
| 3    | Bathstore                                  | 6,205        |
| 4    | Carpetright                                | 10,444       |
| 5    | ScS                                        | 7,868        |
| 6    | Dreams                                     | 8,064        |
| 7    | UNDER OFFER TO NATUZZI                     | 5,638        |
| 8    | TO LET                                     | 5,693        |
| 9    | Furniture VIIIage                          | 14,719       |
| 10   | UNDER OFFER TO COSTA (subject to planning) | 1,800        |
|      | Total                                      | 90,395       |