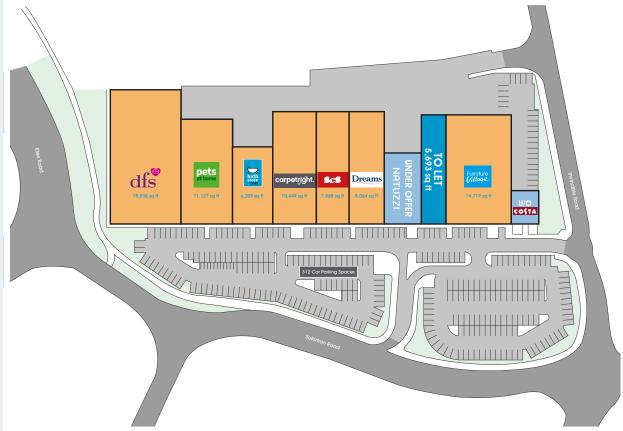

## **Park Summary**

#### Scheme Size

90,395 sq ft (8,398 sq m).

### **Planning**

A1 Bulky Goods.

## **Parking Spaces**

312 spaces.

# **Tenancy Schedule**

| Unit | Tenant                                     | Size (sq ft) |
|------|--------------------------------------------|--------------|
| 1    | DFS                                        | 18,836       |
| 2    | Pets at Home                               | 11,127       |
| 3    | Bathstore                                  | 6,205        |
| 4    | Carpetright                                | 10,444       |
| 5    | ScS                                        | 7,868        |
| 6    | Dreams                                     | 8,064        |
| 7    | UNDER OFFER TO NATUZZI                     | 5,638        |
| 8    | TO LET                                     | 5,693        |
| 9    | Furniture VIIIage                          | 14,719       |
| 10   | UNDER OFFER TO COSTA (subject to planning) | 1,800        |
|      | Total                                      | 90,395       |