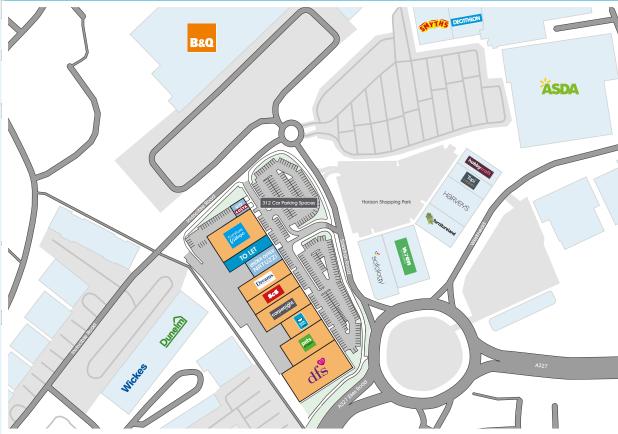

# **Tenancy Schedule**

| Unit | Tenant                                     | Size (sq ft) |
|------|--------------------------------------------|--------------|
| 1    | DFS                                        | 18,836       |
| 2    | Pets at Home                               | 11,127       |
| 3    | Bathstore                                  | 6,205        |
| 4    | Carpetright                                | 10,444       |
| 5    | ScS                                        | 7,868        |
| 6    | Dreams                                     | 8,064        |
| 7    | UNDER OFFER TO NATUZZI                     | 5,638        |
| 8    | TO LET                                     | 5,693        |
| 9    | Furniture VIIIage                          | 14,719       |
| 10   | UNDER OFFER TO COSTA (subject to planning) | 1,800        |
|      | Total                                      | 90,395       |

## **Tenancy Schedule**

| Unit | Tenant                                     | Size (sq ft) |
|------|--------------------------------------------|--------------|
| 1    | DFS                                        | 18,836       |
| 2    | Pets at Home                               | 11,127       |
| 3    | Bathstore                                  | 6,205        |
| 4    | Carpetright                                | 10,444       |
| 5    | ScS                                        | 7,868        |
| 6    | Dreams                                     | 8,064        |
| 7    | UNDER OFFER TO NATUZZI                     | 5,638        |
| 8    | TO LET                                     | 5,693        |
| 9    | Furniture VIIIage                          | 14,719       |
| 10   | UNDER OFFER TO COSTA (subject to planning) | 1,800        |
|      | Total                                      | 90,395       |