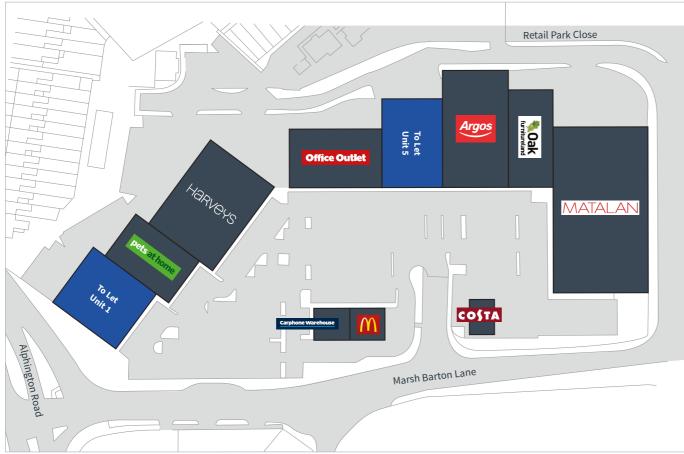

## **Tenancy Details**

| 1   | To Let             | 10,000 sq ft |
|-----|--------------------|--------------|
| 2   | Pets at Home       | 7,517 sq ft  |
| 3   | Harveys            | 15,300 sq ft |
| 4   | Office Outlet      | 10,017 sq ft |
| 5   | To Let             | 10,045 sq ft |
| 6   | Argos              | 15,062 sq ft |
| 7   | Oak Furnitureland  | 7,480 sq ft  |
| 8   | Matalan            | 30,000 sq ft |
| 8A  | McDonald's         | 3,850 sq ft  |
| 8B  | Carphone Warehouse | 1,075 sq ft  |
| Pod | Costa              | 1,600 sq ft  |
|     |                    |              |