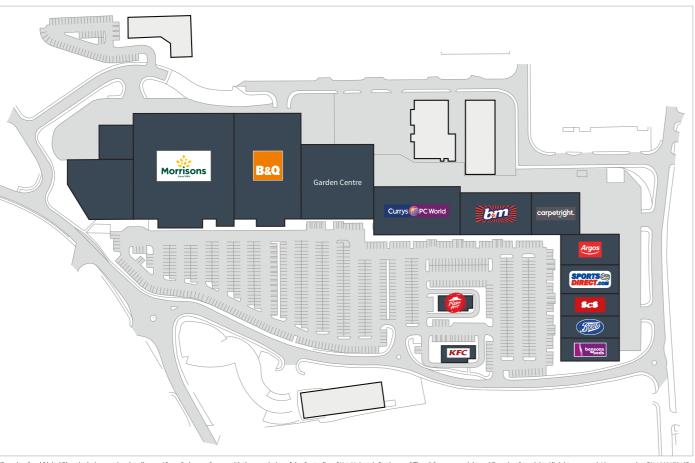

## **Tenancy Details**

| 1   | B&Q               | 38,568 sq ft |
|-----|-------------------|--------------|
| 1A  | Morrisons         | 65,963 sq ft |
| 2   | Currys / PC World | 22,000 sq ft |
| 3&4 | B&M               | 15,150 sq ft |
| 5   | Carpetright       | 10,000 sq ft |
| 6   | Argos             | 10,000 sq ft |
| 7   | Sports Direct     | 9,000 sq ft  |
| 8   | ScS               | 7,000 sq ft  |
| 9   | Boots             | 7,000 sq ft  |
| 10  | Bensons for Beds  | 7,445 sq ft  |
| 11  | KFC               | 2,900 sq ft  |
| 12  | Pizza Hut         | 3,189 sq ft  |