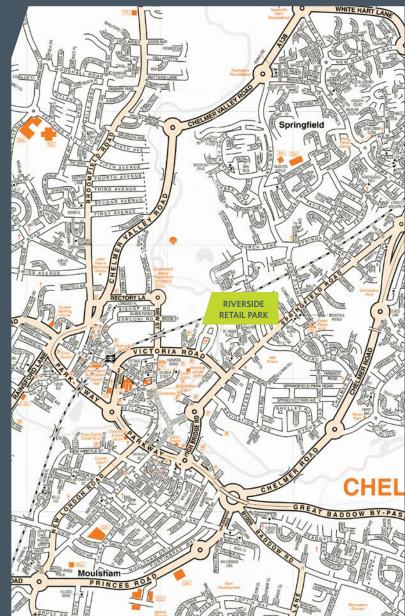

### **KEY DETAILS:**

- The retail park is located to the north east of the town centre on Victoria Road, which forms part of the town centre ring road (A1099)
- The park is situated approximately 500m to the east of the mainline railway station within walking distance of the town centre and Meadows Shopping centre, The Riverside Ice Rink and Leisure Centre is located directly opposite Riverside Retail Park
- Sat Nav: CM1 1AN
- Riverside Retail Park comprises 144,469 sq ft (13,421 sq m) of accommodation arranged in an 'L' shape over two terraces with a separate unit occupied by McDonald's and Cycles UK
- There are 510 car parking spaces, offering a ratio of 1:283 sq ft
- The scheme benefits from an Open A1 (non-food) consent, with further allowance for some food, and Class D2. There is no restriction on sub-division of the units
- The buildings are of steel portal frame construction with brick elevations