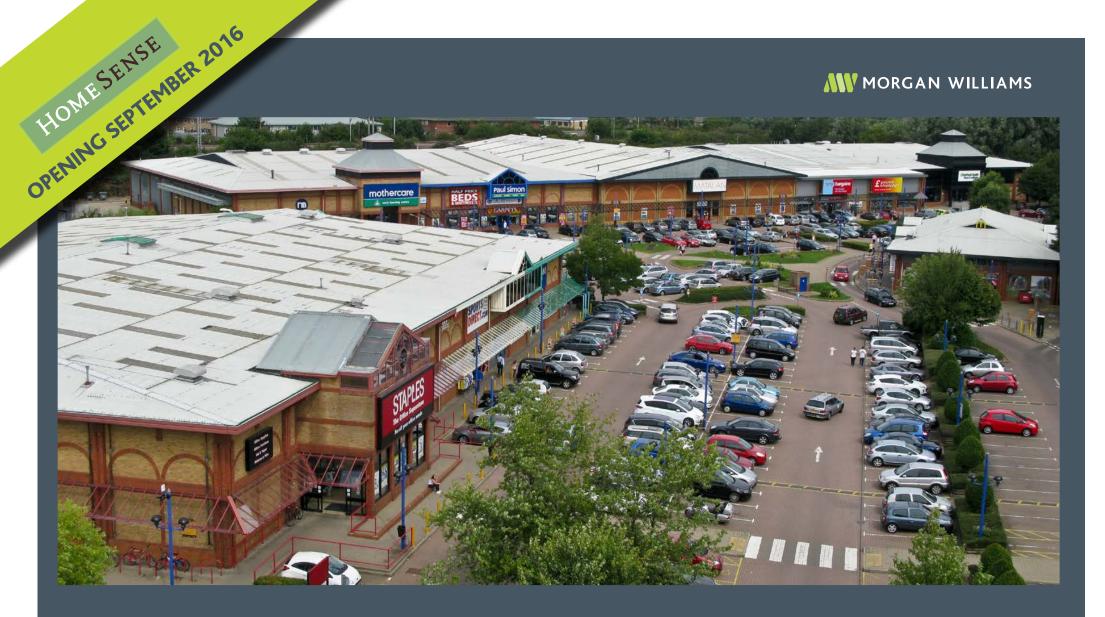

CHELMSFORD RIVERSIDE RETAIL PARK 144,469 SQ FT (13,421 SQ M) OF ACCOMMODATION

### **KEY DETAILS:**

- The retail park is located to the north east of the town centre on Victoria Road, which forms part of the town centre ring road (A1099)
- The park is situated approximately 500m to the east of the mainline railway station within walking distance of the town centre and Meadows Shopping centre, The Riverside Ice Rink and Leisure Centre is located directly opposite Riverside Retail Park
- Sat Nav: CM1 1AN
- Riverside Retail Park comprises 144,469 sq ft (13,421 sq m) of accommodation arranged in an 'L' shape over two terraces with a separate unit occupied by McDonald's and Cycles UK
- There are 510 car parking spaces, offering a ratio of 1:283 sq ft
- The scheme benefits from an Open A1 (non-food) consent, with further allowance for some food, and Class D2. There is no restriction on sub-division of the units
- The buildings are of steel portal frame construction with brick elevations