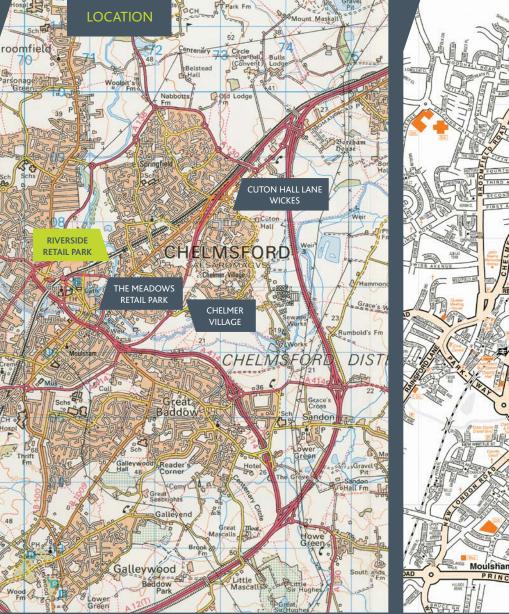

### **KEY DETAILS:**

- The retail park is located to the north east of the town centre on Victoria Road, which forms part of the town centre ring road (A1099)
- The park is situated approximately 500m to the east of the mainline railway station within walking distance of the town centre and Meadows Shopping centre, The Riverside Ice Rink and Leisure Centre is located directly opposite Riverside Retail Park
- Sat Nav: CM1 1AN
- Riverside Retail Park comprises 144,469 sq ft (13,421 sq m) of accommodation arranged in an 'L' shape over two terraces with a separate unit occupied by McDonald's and Cycles UK
- There are 510 car parking spaces, offering a ratio of 1:283 sq ft
- The scheme benefits from an Open A1 (non-food) consent, with further allowance for some food, and Class D2. There is no restriction on sub-division of the units
- The buildings are of steel portal frame construction with brick elevations