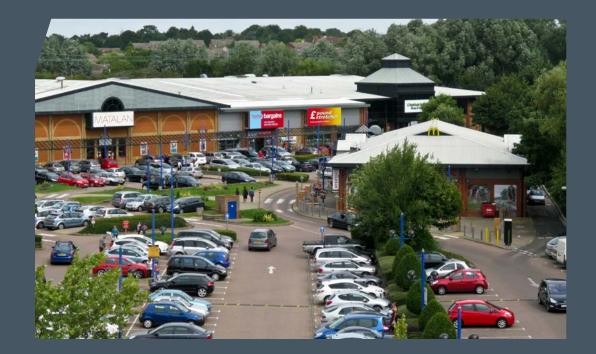

### **KEY DETAILS:**

- The retail park is located to the north east of the town centre on Victoria Road, which forms part of the town centre ring road (A1099)
- The park is situated approximately 500m to the east of the mainline railway station within walking distance of the town centre and Meadows Shopping centre, The Riverside Ice Rink and Leisure Centre is located directly opposite Riverside Retail Park
- Sat Nav: CM1 1AN
- Riverside Retail Park comprises 144,469 sq ft (13,421 sq m) of accommodation arranged in an 'L' shape over two terraces with a separate unit occupied by McDonald's and Cycles UK
- There are 510 car parking spaces, offering a ratio of 1:283 sq ft
- The scheme benefits from an Open A1 (non-food) consent, with further allowance for some food, and Class D2. There is no restriction on sub-division of the units
- The buildings are of steel portal frame construction with brick elevations