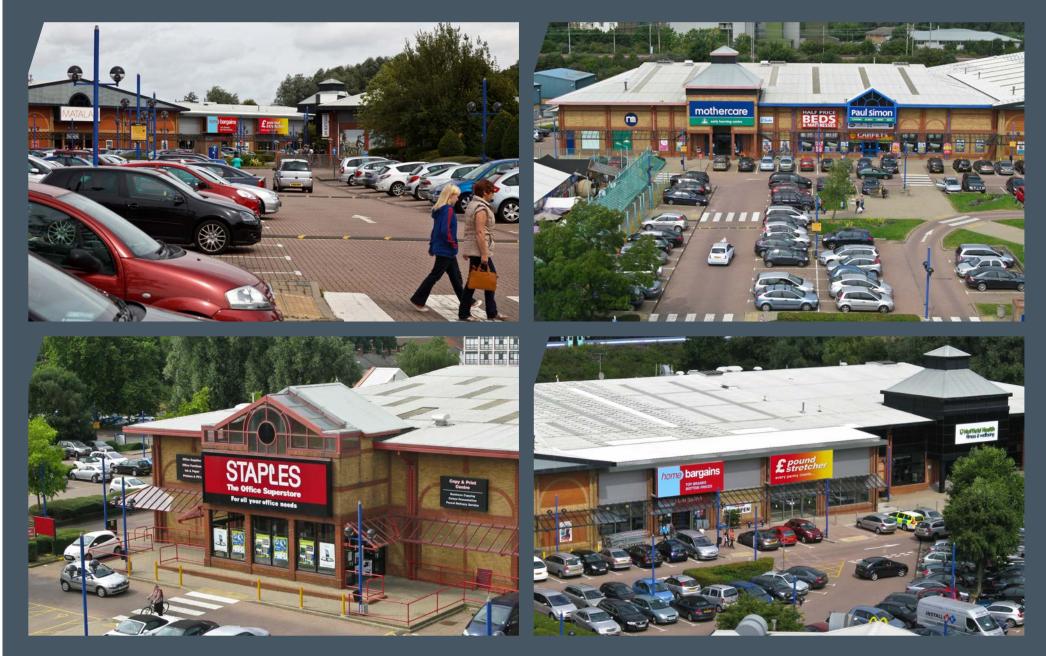

### **KEY DETAILS:**

- The retail park is located to the north east of the town centre on Victoria Road, which forms part of the town centre ring road (A1099)
- The park is situated approximately 500m to the east of the mainline railway station within walking distance of the town centre and Meadows Shopping centre, The Riverside Ice Rink and Leisure Centre is located directly opposite Riverside Retail Park
- Sat Nav: CM1 1AN
- Riverside Retail Park comprises 144,469 sq ft (13,421 sq m) of accommodation arranged in an 'L' shape over two terraces with a separate unit occupied by McDonald's and Cycles UK
- There are 510 car parking spaces, offering a ratio of 1:283 sq ft
- The scheme benefits from an Open A1 (non-food) consent, with further allowance for some food, and Class D2. There is no restriction on sub-division of the units
- The buildings are of steel portal frame construction with brick elevations