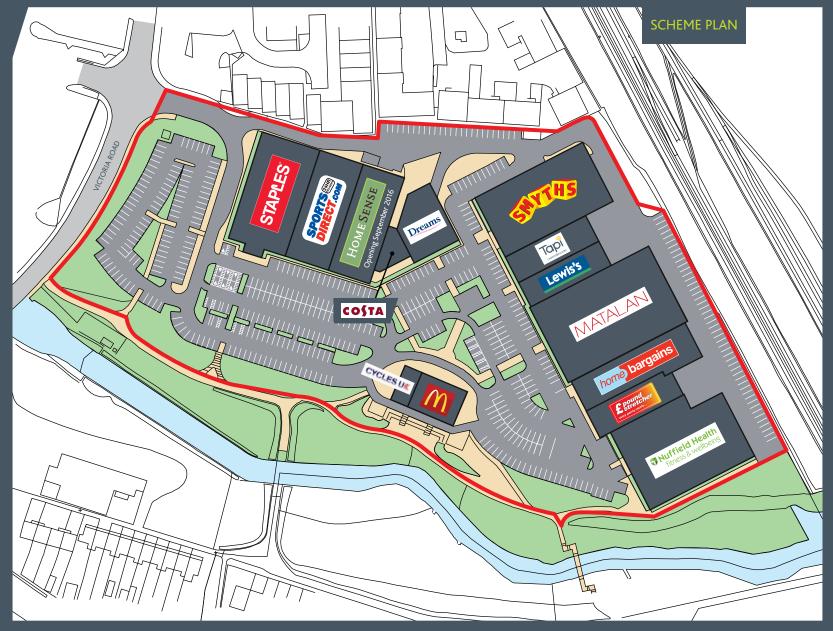

### **KEY DETAILS:**

- The retail park is located to the north east of the town centre on Victoria Road, which forms part of the town centre ring road (A1099)
- The park is situated approximately 500m to the east of the mainline railway station within walking distance of the town centre and Meadows Shopping centre, The Riverside Ice Rink and Leisure Centre is located directly opposite Riverside Retail Park
- Sat Nav: CM1 1AN
- Riverside Retail Park comprises 144,469 sq ft (13,421 sq m) of accommodation arranged in an 'L' shape over two terraces with a separate unit occupied by McDonald's and Cycles UK
- There are 510 car parking spaces, offering a ratio of 1:283 sq ft
- The scheme benefits from an Open A1 (non-food) consent, with further allowance for some food, and Class D2. There is no restriction on sub-division of the units
- The buildings are of steel portal frame construction with brick elevations