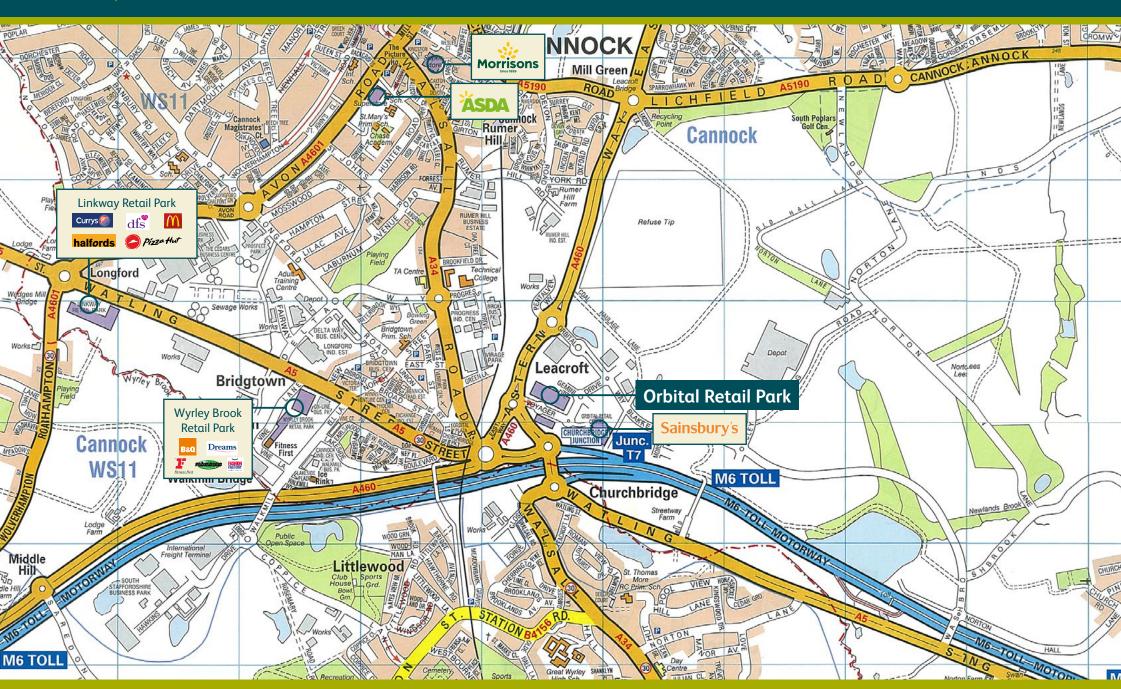

#### Location

Prominently located at the junction of the A460 (Western Way) with the A34, A5 and Junction T7 of the M6 relief road adjacent to Sainsbury's supermarket.