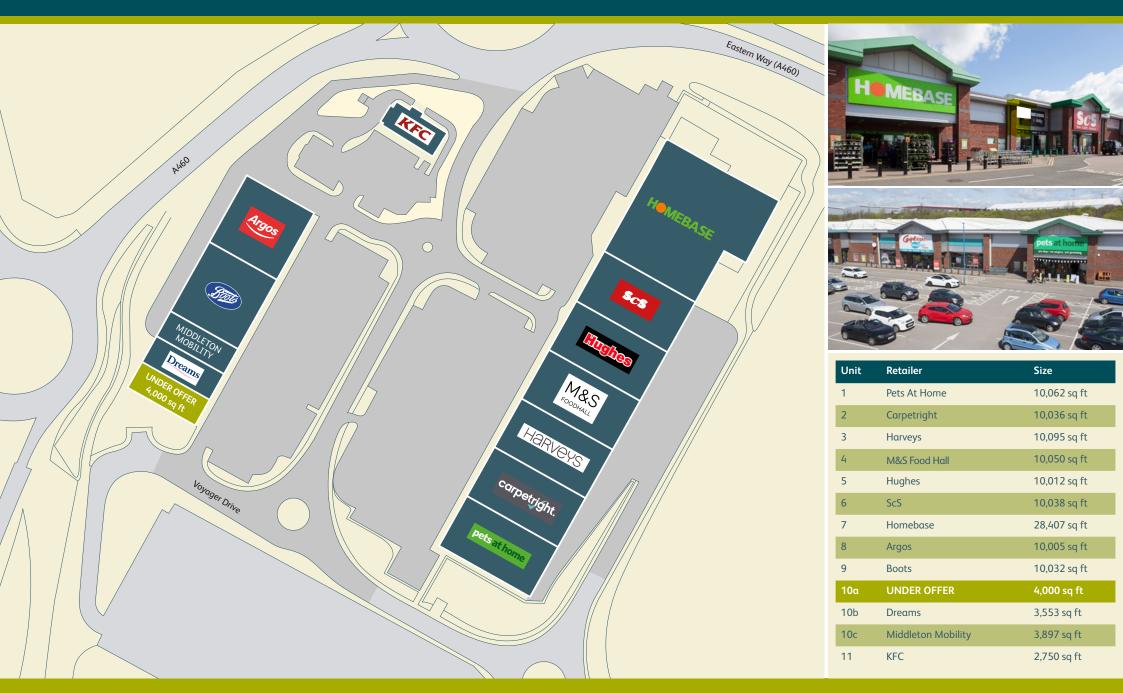

#### **Scheme Size**

123,000 sq ft

#### **Existing Occupiers**

Homebase, ScS, Boots, Hughes, Harveys, Carpetright, Pets at Home, Argos, Middleton Mobility, Dreams and M&S Food Hall.

The park is adjacent to Sainsbury's.

#### **Planning Consent**

Wide Bulky