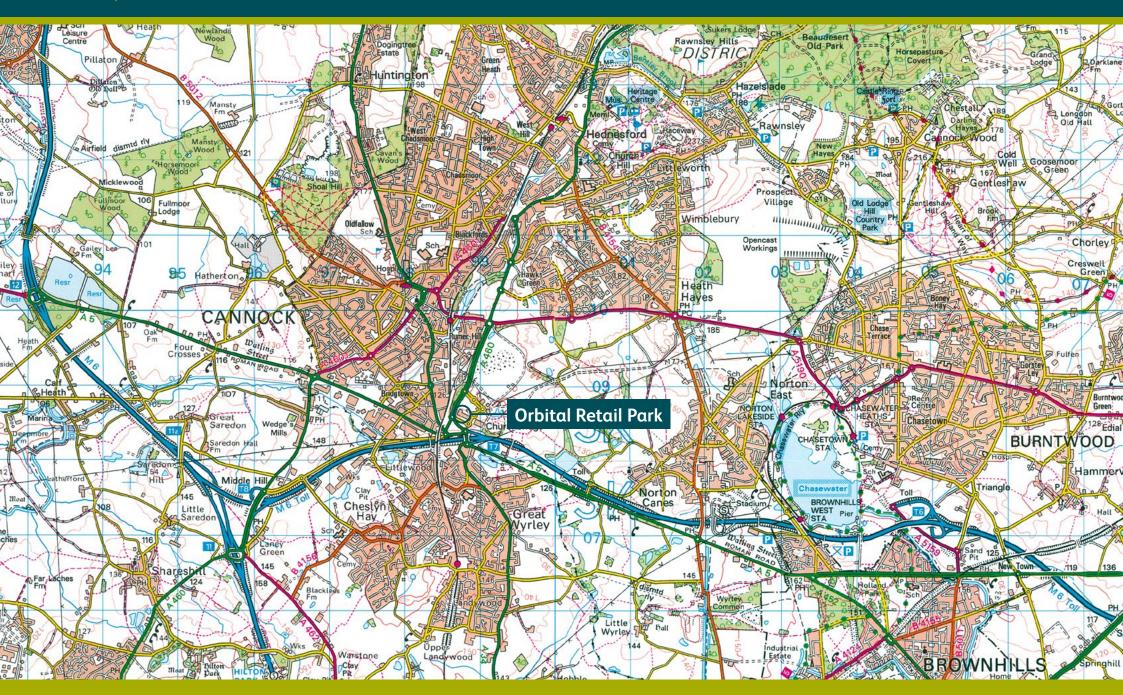

#### Location

Prominently located at the junction of the A460 (Western Way) with the A34, A5 and Junction T7 of the M6 relief road adjacent to Sainsbury's supermarket.