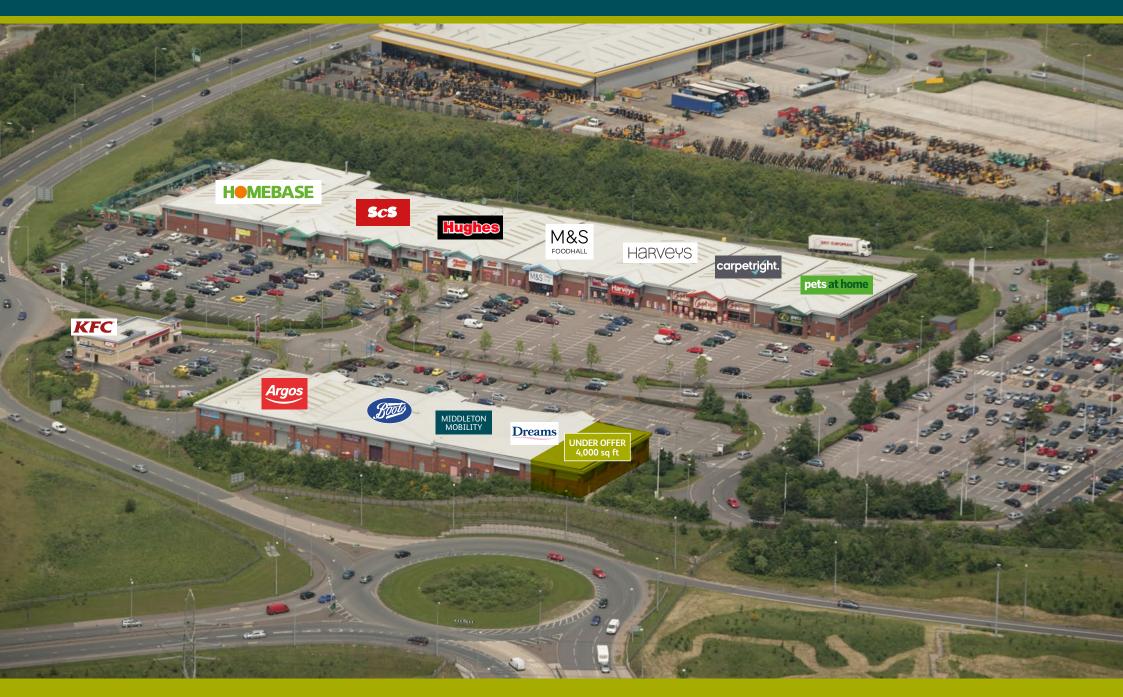

#### **Existing Occupiers**

Homebase, ScS, Boots, Hughes, Harveys, Carpetright, Pets at Home, Argos, Middleton Mobility, Dreams and M&S Food Hall.

The park is adjacent to Sainsbury's.