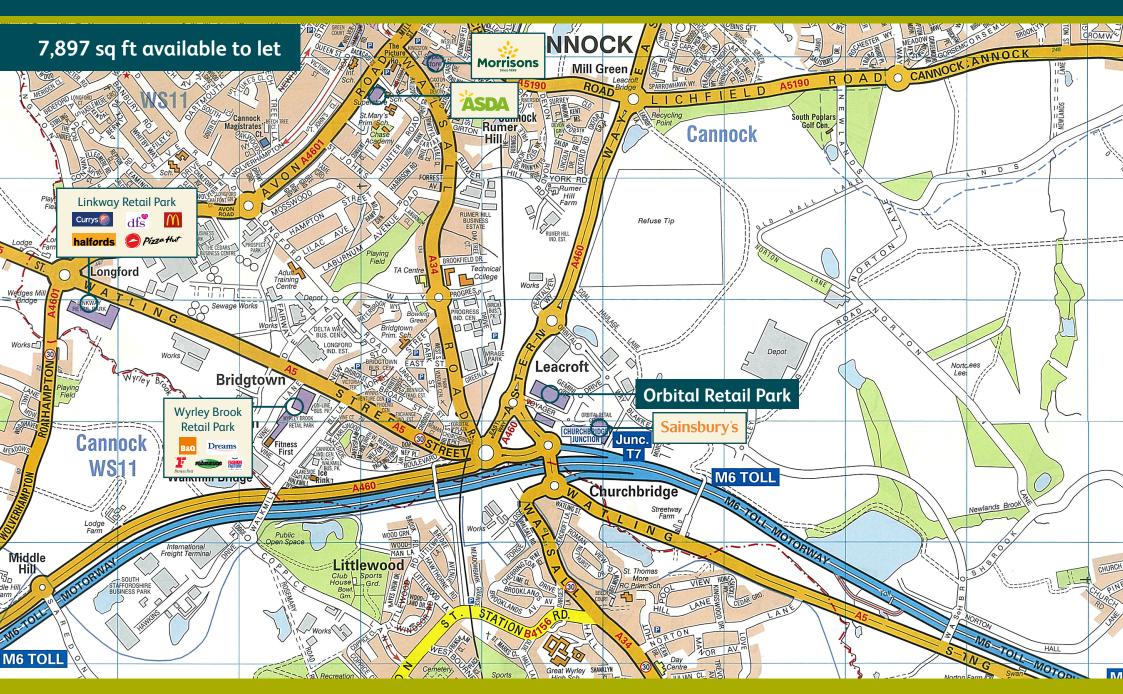

#### Location

Prominently located at the junction of the A460 (Western Way) with the A34, A5 and Junction T7 of the M6 relief road adjacent to Sainsbury's supermarket.

#### **Availability**

7,897 sq ft (734 sq m).