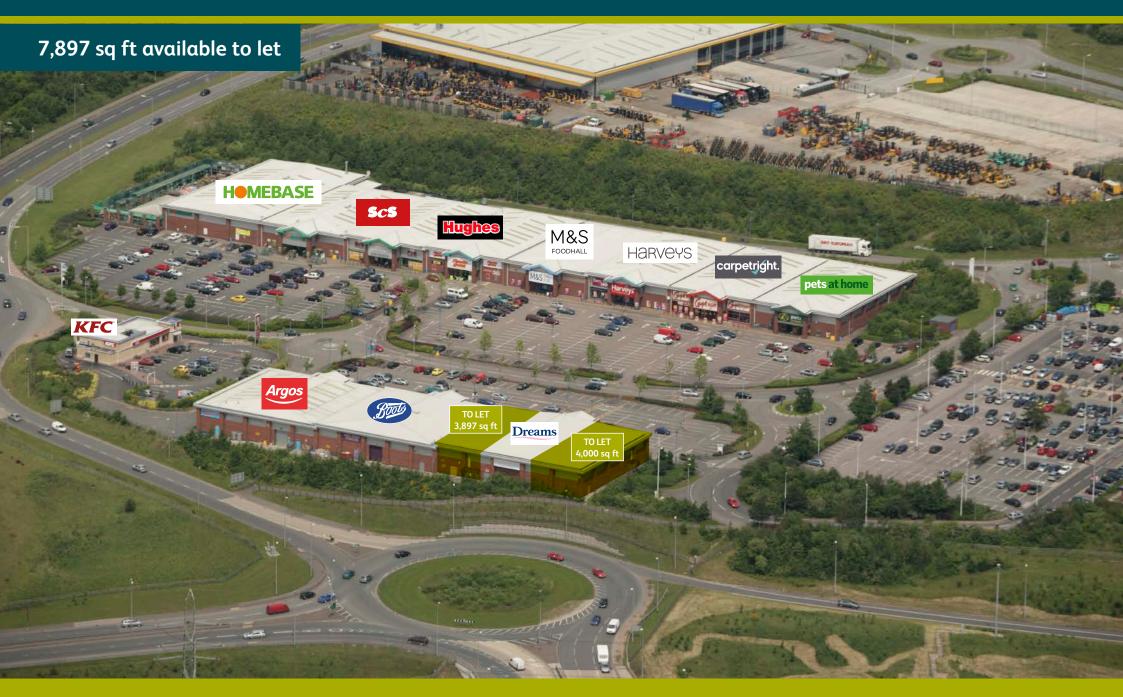

#### **Existing Occupiers**

Homebase, ScS, Boots, Hughes, Harveys, Carpetright, Pets at Home, Argos, Dreams and M&S Food Hall.

The park is adjacent to Sainsbury's.

#### **Availability**

7,897 sq ft (734 sq m).