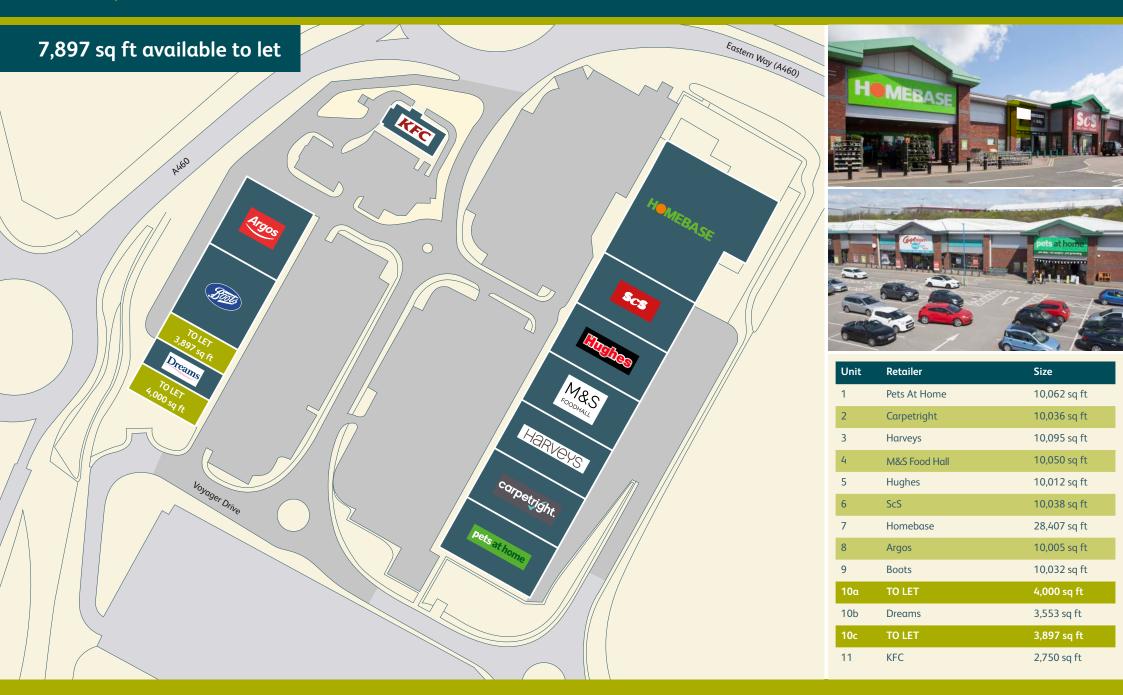

#### **Scheme Size**

123,000 sq ft

#### **Existing Occupiers**

Homebase, ScS, Boots, Hughes, Harveys, Carpetright, Pets at Home, Argos, Dreams and M&S Food Hall.

The park is adjacent to Sainsbury's.

#### **Availability**

7,897 sq ft (734 sq m).