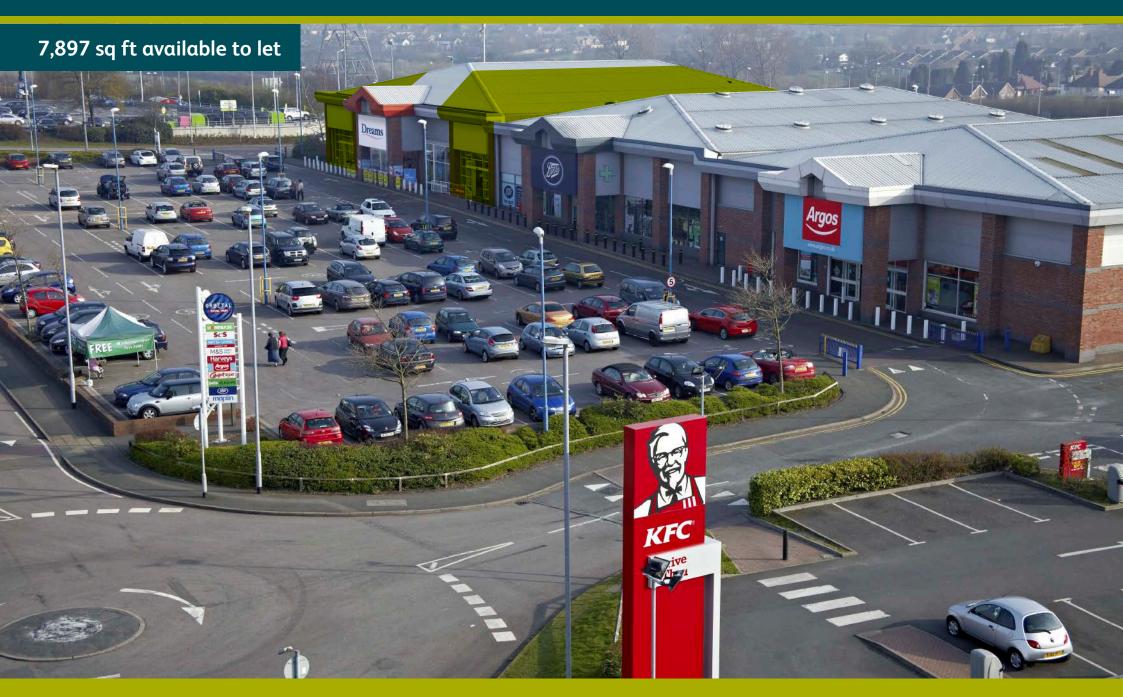

#### Cannock, WS11 8XP

#### Scheme details

#### Location

Prominently located at the junction of the A460 (Western Way) with the A34, A5 and Junction T7 of the M6 relief road adjacent to Sainsbury's supermarket.

#### **Scheme Size**

123,000 sq ft

#### **Existing Occupiers**

Homebase, ScS, Boots, Hughes, Harveys, Carpetright, Pets at Home, Argos, Dreams and M&S Food Hall.

The park is adjacent to Sainsbury's.

#### **Planning Consent**

Wide Bulky

#### **Availability**

7,897 sq ft (734 sq m).

#### For further information

HARVEY SPACK FIELD



#### Nalin Nilaweera

020 7518 0474 nilaweera@harveyspackfield.co.uk

Misrepresentation Act: Whilst care has been taken in the measurement of this property and the preparation of the floor area schedule, which is believed to be accurate, th