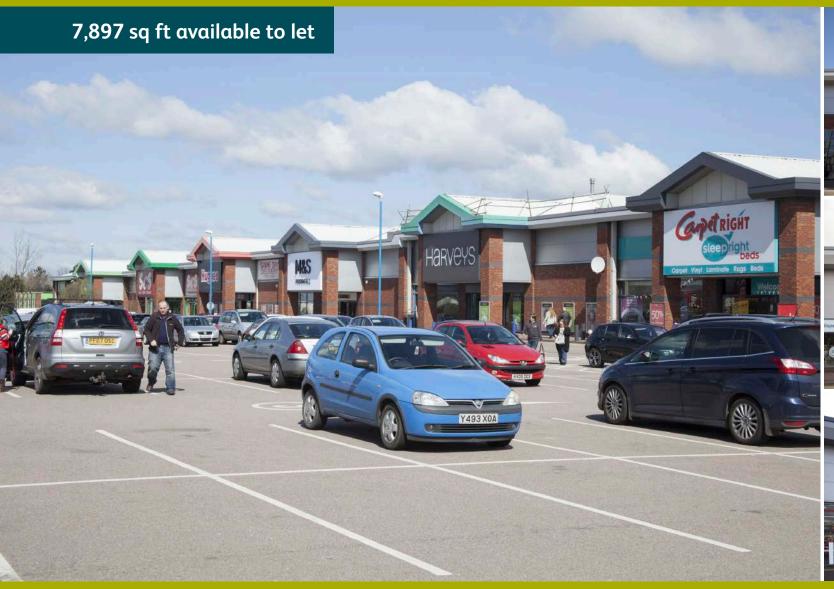

#### Location

Prominently located at the junction of the A460 (Western Way) with the A34, A5 and Junction T7 of the M6 relief road adjacent to Sainsbury's supermarket.

#### **Existing Occupiers**

Homebase, ScS, Boots, Hughes, Harveys, Carpetright, Pets at Home, Argos, Dreams and M&S Food Hall.

The park is adjacent to Sainsbury's.

#### **Availability**

7,897 sq ft (734 sq m).