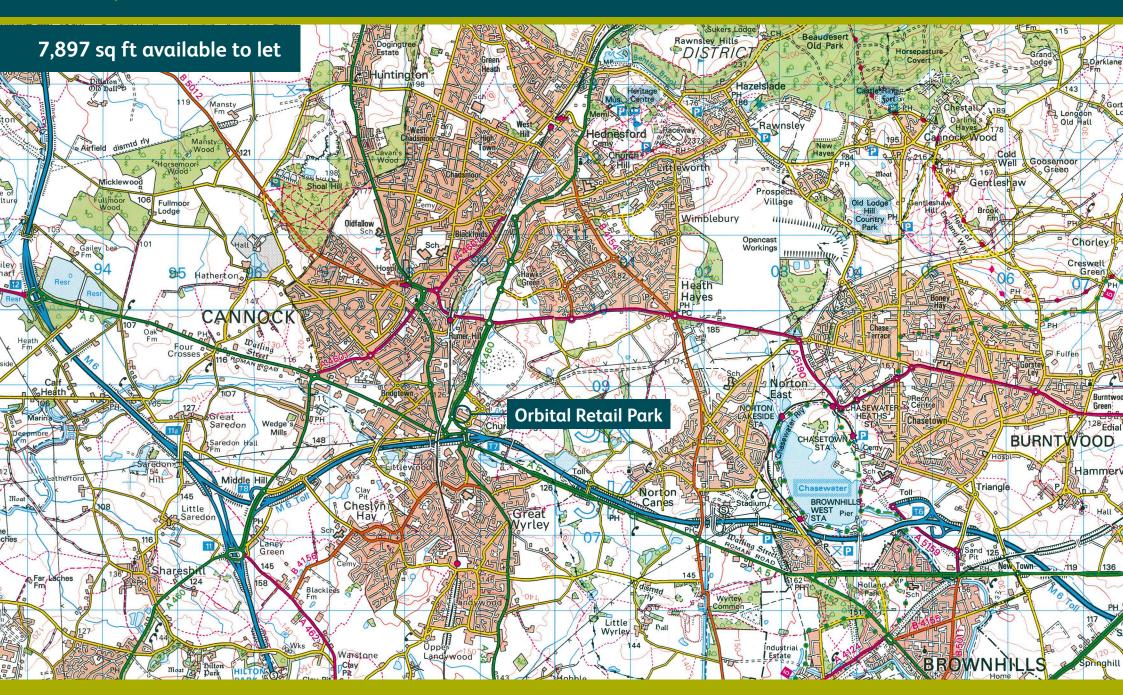

#### Location

Prominently located at the junction of the A460 (Western Way) with the A34, A5 and Junction T7 of the M6 relief road adjacent to Sainsbury's supermarket.