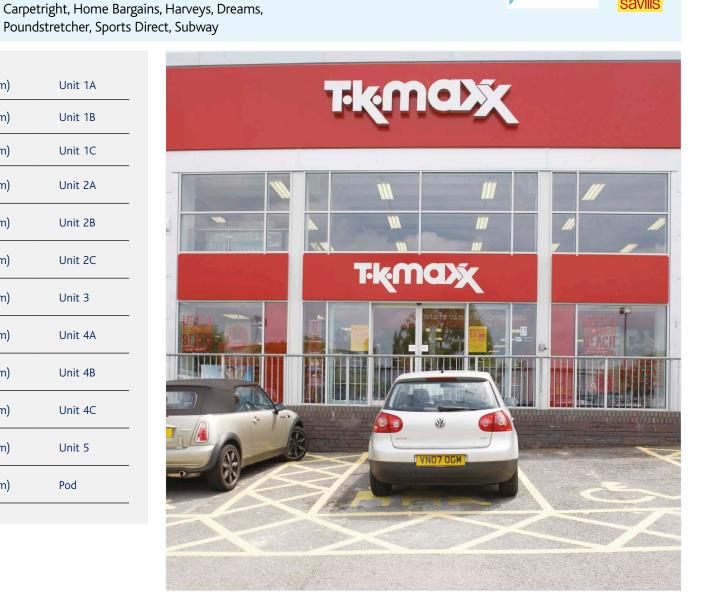

# Aberdeen

savills

STOCKFORD ANDERSON

|   |                                  |              | Poundstretcher, Sports Di |         |   |
|---|----------------------------------|--------------|---------------------------|---------|---|
|   |                                  |              |                           |         |   |
| _ | тқтақ                            | 15,500 sq ft | (1,440 sq m)              | Unit 1A |   |
| _ | Estretcher<br>every permy contin | 10,500 sq ft | (975 sq m)                | Unit 1B | _ |
| _ | SPORTS COM                       | 7,600 sq ft  | (706 sq m)                | Unit 1C | _ |
| _ | halfords                         | 10,000 sq ft | (929 sq m)                | Unit 2A |   |
|   | Pa dedrets yeered Lin            | 7,500 sq ft  | (697 sq m)                | Unit 2B |   |
|   | carpetright.                     | 7,500 sq ft  | (697 sq m)                | Unit 2C |   |
|   | Dreams                           | 8,000 sq ft  | (743 sq m)                | Unit 3  |   |
|   | home bargains                    | 10,500 sq ft | (975 sq m)                | Unit 4A |   |
|   | Harveys                          | 10,600 sq ft | (985 sq m)                | Unit 4B |   |
| _ | MATALAN                          | 27,800 sq ft | (2,583 sq m)              | Unit 4C | - |
|   | τογςβυς                          | 31,500 sq ft | (2,926 sq m)              | Unit 5  |   |
|   |                                  | 1,200 sq ft  | (112 sq m)                | Pod     |   |
| _ |                                  |              |                           |         | - |