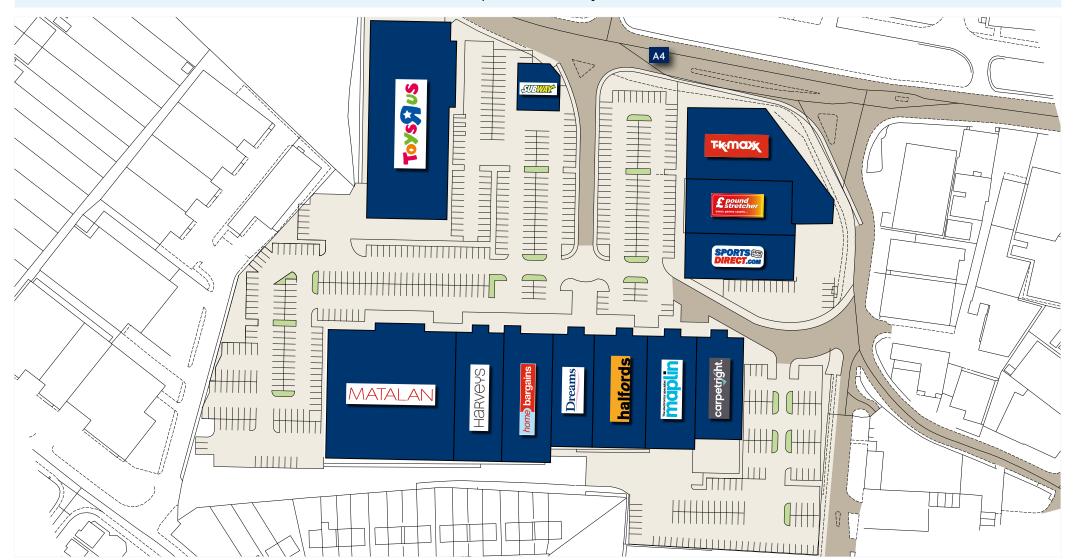

# Aberdeen

savills

STOCKFORD ANDERSON

|   |                                  |              | Poundstretcher, Sports Di |         |   |
|---|----------------------------------|--------------|---------------------------|---------|---|
|   |                                  |              |                           |         |   |
| _ | тқтақ                            | 15,500 sq ft | (1,440 sq m)              | Unit 1A |   |
| _ | Estretcher<br>every permy contin | 10,500 sq ft | (975 sq m)                | Unit 1B | _ |
| _ | SPORTS COM                       | 7,600 sq ft  | (706 sq m)                | Unit 1C | _ |
| _ | halfords                         | 10,000 sq ft | (929 sq m)                | Unit 2A |   |
|   | Pa dedrets yeered Lin            | 7,500 sq ft  | (697 sq m)                | Unit 2B |   |
|   | carpetright.                     | 7,500 sq ft  | (697 sq m)                | Unit 2C |   |
|   | Dreams                           | 8,000 sq ft  | (743 sq m)                | Unit 3  |   |
|   | home bargains                    | 10,500 sq ft | (975 sq m)                | Unit 4A |   |
|   | Harveys                          | 10,600 sq ft | (985 sq m)                | Unit 4B |   |
| _ | MATALAN                          | 27,800 sq ft | (2,583 sq m)              | Unit 4C | - |
|   | τογςβυς                          | 31,500 sq ft | (2,926 sq m)              | Unit 5  |   |
|   |                                  | 1,200 sq ft  | (112 sq m)                | Pod     |   |
| _ |                                  |              |                           |         | - |

#### **Existing occupiers:**

Matalan, TK Maxx, Toys R Us, Halfords, Maplin, Carpetright, Home Bargains, Harveys, Dreams, Poundstretcher, Sports Direct, Subway

#### **Existing occupiers:**

Matalan, TK Maxx, Toys R Us, Halfords, Maplin, Carpetright, Home Bargains, Harveys, Dreams, Poundstretcher, Sports Direct, Subway

**Existing occupiers:** 

Matalan, TK Maxx, Toys R Us, Halfords, Maplin,