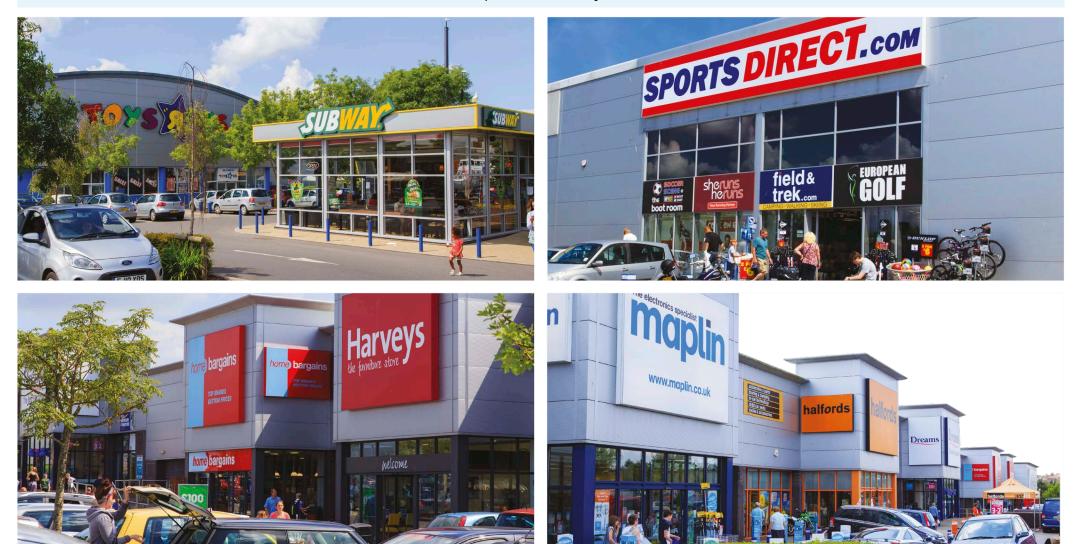

#### **Existing occupiers:**

Matalan, TK Maxx, Toys R Us, Halfords, Maplin, Carpetright, Home Bargains, Harveys, Dreams, Poundstretcher, Sports Direct, Subway

#### **Existing occupiers:**

Matalan, TK Maxx, Toys R Us, Halfords, Maplin, Carpetright, Home Bargains, Harveys, Dreams, Poundstretcher, Sports Direct, Subway

**Existing occupiers:** 

Matalan, TK Maxx, Toys R Us, Halfords, Maplin,