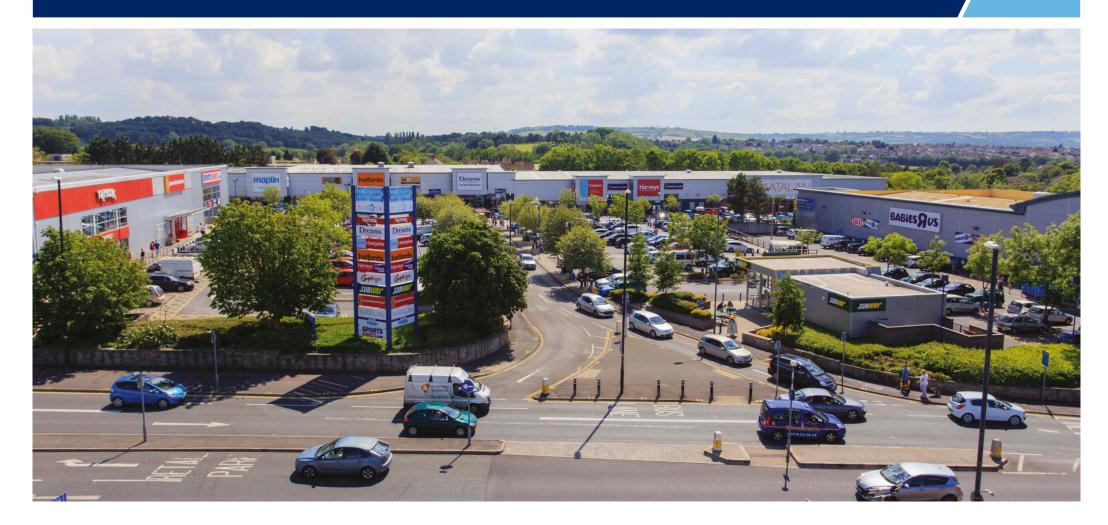

# Brislington, Bristol, BS4 5NG

**Existing occupiers:** 

**Planning consent:** 

Critical mass:

# Aberdeen

Critical mass: 150,000 sq ft Planning consent: Open A1 Non Food Retail (Restriction on some units)

#### Critical mass: 150,000 sq ft

#### Planning consent: Open A1 Non Food Retail (Restriction on some units)

#### **Existing occupiers:**

Matalan, TK Maxx, Toys R Us, Halfords, Maplin, Carpetright, Home Bargains, Harveys, Dreams, Poundstretcher, Sports Direct, Subway

#### **Existing occupiers:**

Matalan, TK Maxx, Toys R Us, Halfords, Maplin, Carpetright, Home Bargains, Harveys, Dreams, Poundstretcher, Sports Direct, Subway

**Existing occupiers:** 

Matalan, TK Maxx, Toys R Us, Halfords, Maplin,