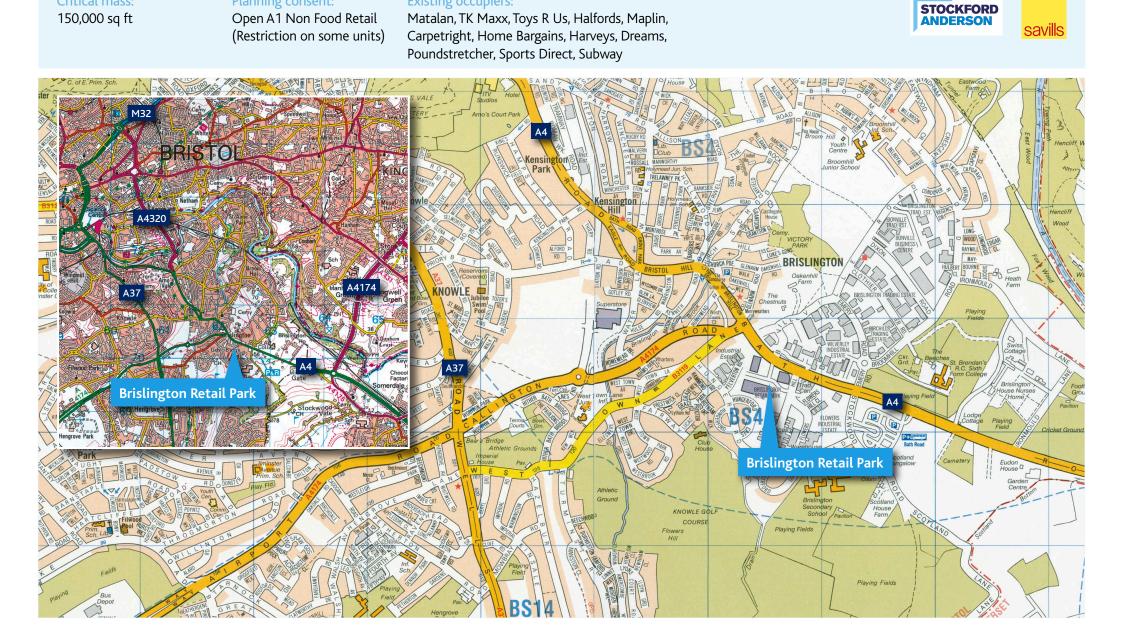

# Aberdeen

Critical mass: 150,000 sq ft Planning consent: Open A1 Non Food Retail (Restriction on some units)

#### Critical mass: 150,000 sq ft

#### Planning consent: Open A1 Non Food Retail (Restriction on some units)