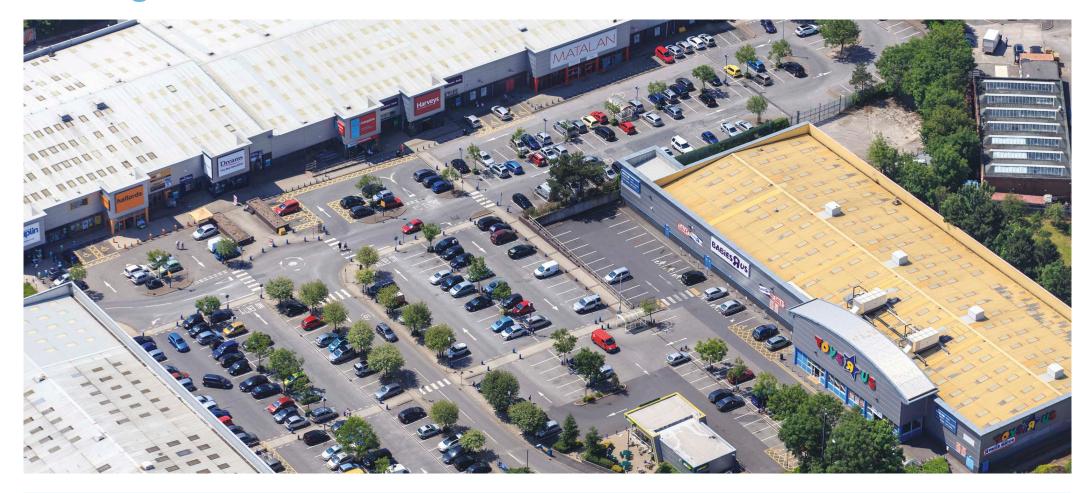

#### **Existing occupiers:**

Matalan, TK Maxx, Toys R Us, Halfords, Maplin, Carpetright, Home Bargains, Harveys, Dreams, Poundstretcher, Sports Direct, Subway

#### **Existing occupiers:**

Matalan, TK Maxx, Toys R Us, Halfords, Maplin, Carpetright, Home Bargains, Harveys, Dreams, Poundstretcher, Sports Direct, Subway

**Existing occupiers:** 

Matalan, TK Maxx, Toys R Us, Halfords, Maplin,