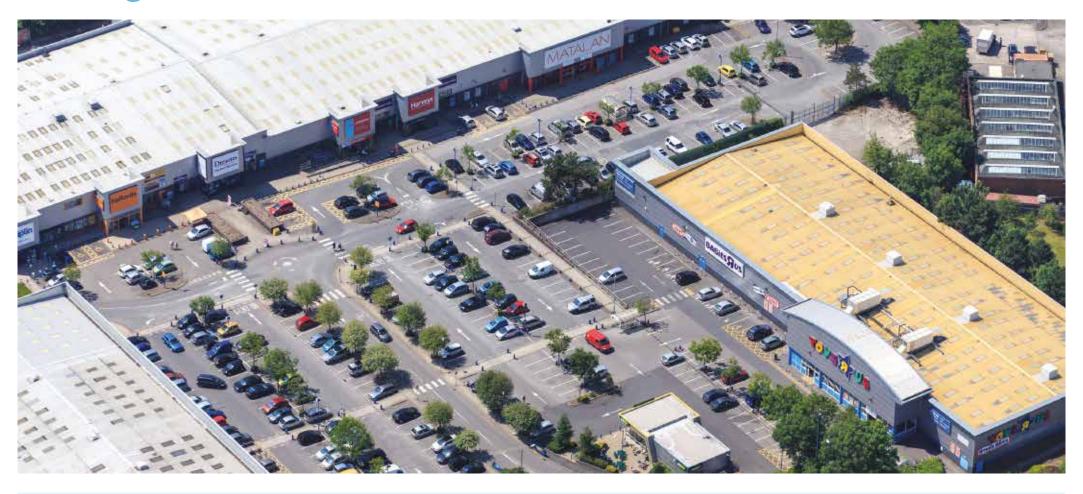

### Existing occupiers:

Matalan, TK Maxx, Toys R Us, Halfords, Maplin, Carpetright, Home Bargains, Harveys, Dreams, Poundstretcher, Sports Direct, Subway

#### Existing occupiers:

Matalan, TK Maxx, Toys R Us, Halfords, Maplin, Carpetright, Home Bargains, Harveys, Dreams, Poundstretcher, Sports Direct, Subway