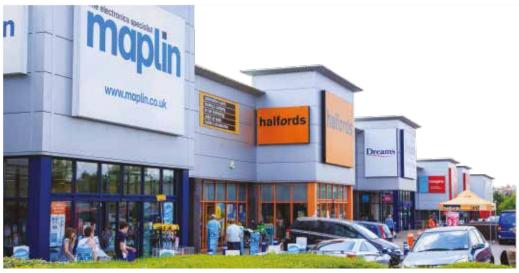

### Existing occupiers:

Matalan, TK Maxx, Toys R Us, Halfords, Maplin, Carpetright, Home Bargains, Harveys, Dreams, Poundstretcher, Sports Direct, Subway

#### Existing occupiers:

Matalan, TK Maxx, Toys R Us, Halfords, Maplin, Carpetright, Home Bargains, Harveys, Dreams, Poundstretcher, Sports Direct, Subway

| ∓k(ma)x́                         | 15,500 sq ft | (1,440 sq m) | Unit 1A |
|----------------------------------|--------------|--------------|---------|
| Estretcher  Court paint Contin.  | 10,500 sq ft | (975 sq m)   | Unit 1B |
| SPORTS DIRECT.com                | 7,600 sq ft  | (706 sq m)   | Unit 1C |
| halfords                         | 10,000 sq ft | (929 sq m)   | Unit 2A |
| naplin Pte destroks specials III | 7,500 sq ft  | (697 sq m)   | Unit 2B |
| <b>िने</b> शंदुर्भर              | 7,500 sq ft  | (697 sq m)   | Unit 2C |
| Dreams                           | 8,000 sq ft  | (743 sq m)   | Unit 3  |
| home bargains                    | 10,500 sq ft | (975 sq m)   | Unit 4A |
| Harveys                          | 10,600 sq ft | (985 sq m)   | Unit 4B |
| MATALAN                          | 27,800 sq ft | (2,583 sq m) | Unit 4C |
| ToysSus                          | 31,500 sq ft | (2,926 sq m) | Unit 5  |
|                                  | 1,200 sq ft  | (112 sq m)   | Pod     |
|                                  |              |              |         |