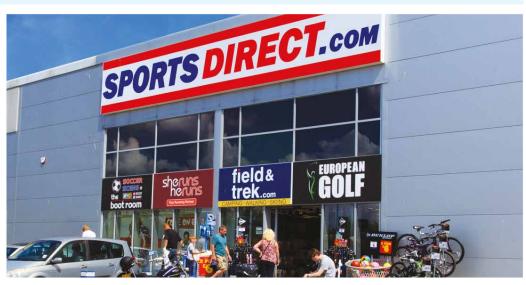

### Existing occupiers:

Matalan, TK Maxx, Toys R Us, Halfords, Maplin, Carpetright, Home Bargains, Harveys, Dreams, Poundstretcher, Sports Direct, Subway

#### Existing occupiers:

Matalan, TK Maxx, Toys R Us, Halfords, Maplin, Carpetright, Home Bargains, Harveys, Dreams, Poundstretcher, Sports Direct, Subway

| ∓k(ma)x́                         | 15,500 sq ft | (1,440 sq m) | Unit 1A |
|----------------------------------|--------------|--------------|---------|
| Estretcher  Court paint Contin.  | 10,500 sq ft | (975 sq m)   | Unit 1B |
| SPORTS DIRECT.com                | 7,600 sq ft  | (706 sq m)   | Unit 1C |
| halfords                         | 10,000 sq ft | (929 sq m)   | Unit 2A |
| naplin Pte destroks specials III | 7,500 sq ft  | (697 sq m)   | Unit 2B |
| <b>िने</b> शंदुर्भर              | 7,500 sq ft  | (697 sq m)   | Unit 2C |
| Dreams                           | 8,000 sq ft  | (743 sq m)   | Unit 3  |
| home bargains                    | 10,500 sq ft | (975 sq m)   | Unit 4A |
| Harveys                          | 10,600 sq ft | (985 sq m)   | Unit 4B |
| MATALAN                          | 27,800 sq ft | (2,583 sq m) | Unit 4C |
| ToysSus                          | 31,500 sq ft | (2,926 sq m) | Unit 5  |
|                                  | 1,200 sq ft  | (112 sq m)   | Pod     |
|                                  |              |              |         |