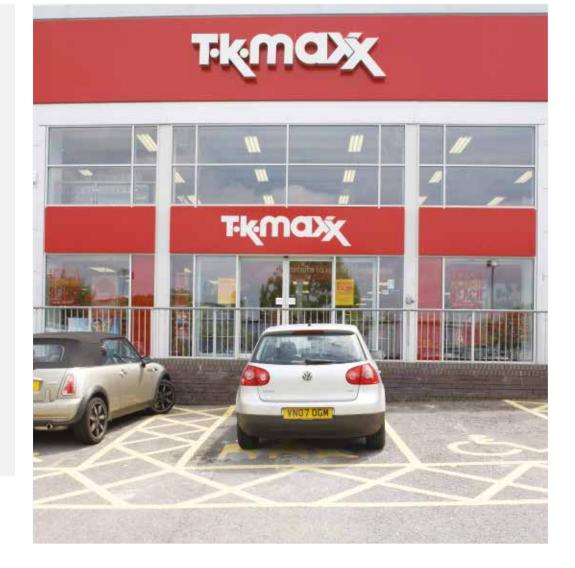

### Existing occupiers:

Matalan, TK Maxx, Toys R Us, Halfords, Maplin, Carpetright, Home Bargains, Harveys, Dreams, Poundstretcher, Sports Direct, Subway

#### Existing occupiers:

Matalan, TK Maxx, Toys R Us, Halfords, Maplin, Carpetright, Home Bargains, Harveys, Dreams, Poundstretcher, Sports Direct, Subway

| ∓k(ma)x́                         | 15,500 sq ft | (1,440 sq m) | Unit 1A |
|----------------------------------|--------------|--------------|---------|
| Estretcher  Court paint Contin.  | 10,500 sq ft | (975 sq m)   | Unit 1B |
| SPORTS DIRECT.com                | 7,600 sq ft  | (706 sq m)   | Unit 1C |
| halfords                         | 10,000 sq ft | (929 sq m)   | Unit 2A |
| naplin Pte destroks specials III | 7,500 sq ft  | (697 sq m)   | Unit 2B |
| <b>िने</b> शंदुर्भर              | 7,500 sq ft  | (697 sq m)   | Unit 2C |
| Dreams                           | 8,000 sq ft  | (743 sq m)   | Unit 3  |
| home bargains                    | 10,500 sq ft | (975 sq m)   | Unit 4A |
| Harveys                          | 10,600 sq ft | (985 sq m)   | Unit 4B |
| MATALAN                          | 27,800 sq ft | (2,583 sq m) | Unit 4C |
| ToysSus                          | 31,500 sq ft | (2,926 sq m) | Unit 5  |
|                                  | 1,200 sq ft  | (112 sq m)   | Pod     |
|                                  |              |              |         |