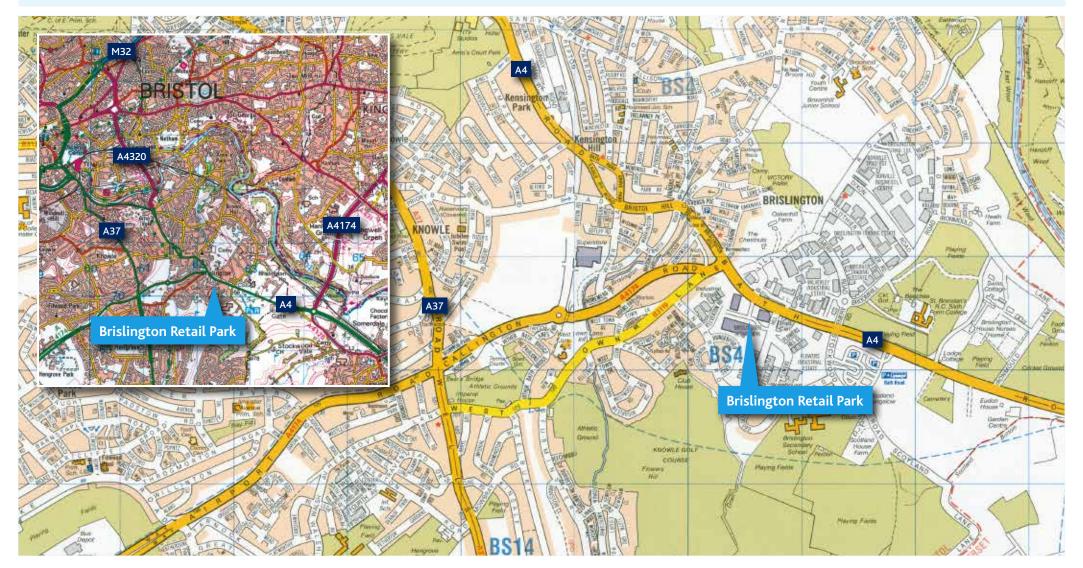

# Brislington Retail Park Brislington, Bristol, BS4 5NG







## **∧**berdeen

Critical mass: 150,000 sq ft

### Planning consent:

Open A1 Non Food Retail (Restriction on some units)

### Existing occupiers:

Matalan, TK Maxx, Toys R Us, Halfords, Maplin, Carpetright, Home Bargains, Harveys, Dreams, Poundstretcher, Sports Direct, Subway







## **∧**berdeen

Critical mass: 150,000 sq ft

Planning consent:

Open A1 Non Food Retail (Restriction on some units)

**Existing occupiers:** 

Matalan, TK Maxx, Toys R Us, Halfords, Maplin, Carpetright, Home Bargains, Harveys, Dreams, Poundstretcher, Sports Direct, Subway







## **∧**berdeen

Critical mass: 150,000 sq ft

### Planning consent:

Open A1 Non Food Retail (Restriction on some units)

#### Existing occupiers:

Matalan, TK Maxx, Toys R Us, Halfords, Maplin, Carpetright, Home Bargains, Harveys, Dreams, Poundstretcher, Sports Direct, Subway













## **∧**berdeen

Critical mass: 150,000 sq ft

Planning consent:

Open A1 Non Food Retail (Restriction on some units)

Existing occupiers:

Matalan, TK Maxx, Toys R Us, Halfords, Maplin, Carpetright, Home Bargains, Harveys,