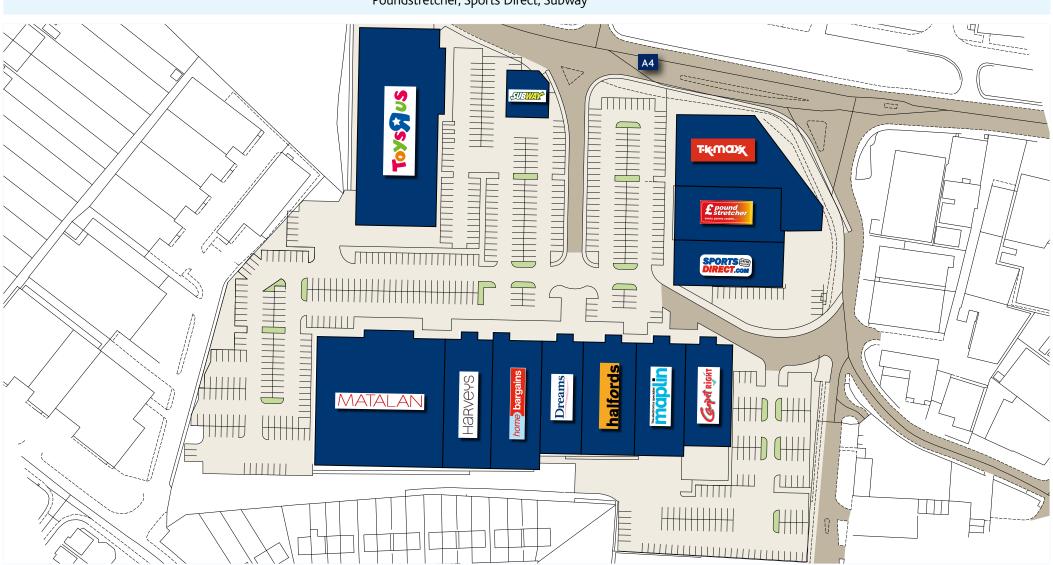

### Existing occupiers:

Matalan, TK Maxx, Toys R Us, Halfords, Maplin, Carpetright, Home Bargains, Harveys, Dreams, Poundstretcher, Sports Direct, Subway

| ∓k(ma)x́                         | 15,500 sq ft | (1,440 sq m) | Unit 1A |
|----------------------------------|--------------|--------------|---------|
| Estretcher  Court paint Contin.  | 10,500 sq ft | (975 sq m)   | Unit 1B |
| SPORTS DIRECT.com                | 7,600 sq ft  | (706 sq m)   | Unit 1C |
| halfords                         | 10,000 sq ft | (929 sq m)   | Unit 2A |
| naplin Pte destroks specials III | 7,500 sq ft  | (697 sq m)   | Unit 2B |
| <b>िने</b> शंदुर्भर              | 7,500 sq ft  | (697 sq m)   | Unit 2C |
| Dreams                           | 8,000 sq ft  | (743 sq m)   | Unit 3  |
| home bargains                    | 10,500 sq ft | (975 sq m)   | Unit 4A |
| Harveys                          | 10,600 sq ft | (985 sq m)   | Unit 4B |
| MATALAN                          | 27,800 sq ft | (2,583 sq m) | Unit 4C |
| ToysSus                          | 31,500 sq ft | (2,926 sq m) | Unit 5  |
|                                  | 1,200 sq ft  | (112 sq m)   | Pod     |
|                                  |              |              |         |