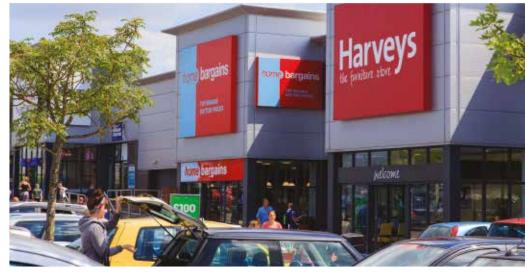

### Existing occupiers:

Matalan, TK Maxx, Toys R Us, Halfords, Maplin, Carpetright, Home Bargains, Harveys, Dreams, Poundstretcher, Sports Direct, Subway

#### Existing occupiers:

Matalan, TK Maxx, Toys R Us, Halfords, Maplin, Carpetright, Home Bargains, Harveys, Dreams, Poundstretcher, Sports Direct, Subway

| ∓k(ma)x́                         | 15,500 sq ft | (1,440 sq m) | Unit 1A |
|----------------------------------|--------------|--------------|---------|
| Estretcher  Court paint Contin.  | 10,500 sq ft | (975 sq m)   | Unit 1B |
| SPORTS DIRECT.com                | 7,600 sq ft  | (706 sq m)   | Unit 1C |
| halfords                         | 10,000 sq ft | (929 sq m)   | Unit 2A |
| naplin Pte destroks specials III | 7,500 sq ft  | (697 sq m)   | Unit 2B |
| <b>िने</b> शंदुर्भर              | 7,500 sq ft  | (697 sq m)   | Unit 2C |
| Dreams                           | 8,000 sq ft  | (743 sq m)   | Unit 3  |
| home bargains                    | 10,500 sq ft | (975 sq m)   | Unit 4A |
| Harveys                          | 10,600 sq ft | (985 sq m)   | Unit 4B |
| MATALAN                          | 27,800 sq ft | (2,583 sq m) | Unit 4C |
| ToysSus                          | 31,500 sq ft | (2,926 sq m) | Unit 5  |
|                                  | 1,200 sq ft  | (112 sq m)   | Pod     |
|                                  |              |              |         |