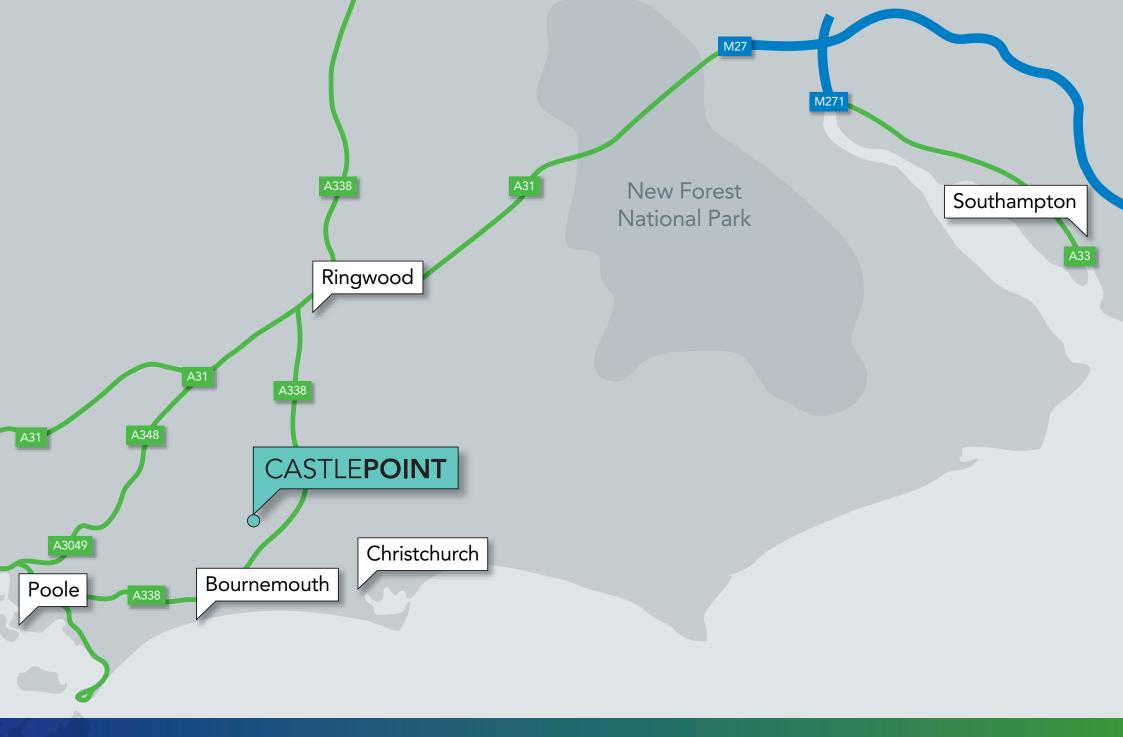

# Retail Opportunity

Sky

- Regional shopping destination
- Largest dedicated shopping destination on the south coast

RKS& SPENCE

- Largest shopping park in the UK
- An average of 90,000 cars per week
- 35 retail units
- 3,000 free car parking spaces