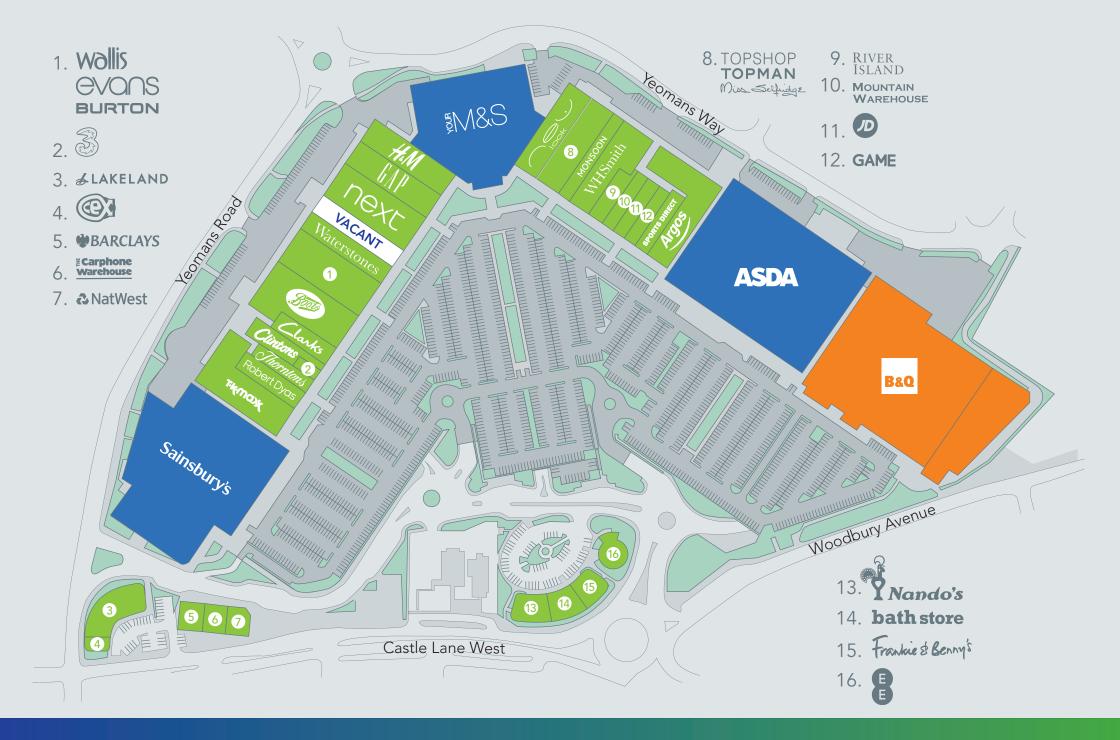

| Name                            | Unit       | Ground Floor<br>Area (GIA) | Mezzanine<br>(GIA) sq ft |
|---------------------------------|------------|----------------------------|--------------------------|
| Sainsburys                      | Unit 1     | 79,822                     |                          |
| Asda                            | Unit 26    | 90,976                     |                          |
| B&Q                             | Unit 27    | 108,720                    |                          |
| Marks & Spencer                 | Unit 14    | 129,605                    |                          |
| TK Maxx                         | Unit 2     | 15,023                     | 15,000                   |
| Robert Dyas                     | Unit 3     | 5,706                      |                          |
| Thorntons                       | Unit 4     | 3,406                      |                          |
| 3G                              | Unit 5A    | 1,000                      |                          |
| Clintons                        | Unit 5     | 5,350                      |                          |
| C&J Clarks                      | Unit 6     | 5,010                      |                          |
| Boots                           | Unit 7     | 16,749                     | 2,010                    |
| Wallis, Evans, Burton           | Unit 8     | 15,133                     | 11,433                   |
| Waterstones                     | Unit 9     | 7,450                      |                          |
| VACANT                          | Unit 10    | 7,446                      |                          |
| Next Group Plc                  | Unit 11    | 36,274                     | 15,133                   |
| Gap                             | Unit 12    | 10,018                     | 5,694                    |
| H&M                             | Unit 13    | 10,009                     | 10,012                   |
| New Look                        | Unit 15    | 9,989                      | 2,830                    |
| Topshop, Topman, Miss Selfridge | Unit 16    | 10,013                     | 8,132                    |
| Monsoon                         | Unit 17    | 4,869                      | 3,000                    |
| WH Smith                        | Unit 18    | 10,685                     | 5,240                    |
| River Island                    | Unit 19    | 3,686                      | 3,387                    |
| Mountain Warehouse              | Unit 20    | 3,179                      | 1,243                    |
| Game                            | Unit 21    | 3,182                      |                          |
| JD Sports                       | Unit 22    | 3,182                      | 1,309                    |
| Sportsworld                     | Unit 23    | 3,982                      | 736                      |
| Argos                           | Unit 24/25 | 14,190                     |                          |
| Orange                          | Unit C7    | 2,004                      |                          |
| Frankie & Bennys                | Unit C8    | 3,574                      |                          |
| Bathstore.com                   | Unit C10   | 3,000                      |                          |
| Barclays                        | Unit B1    | 2,561                      |                          |
| Carphone Warehouse              | Unit B2    | 2,511                      |                          |
| Natwest                         | Unit B3    | 2,444                      |                          |
| Lakeland                        | Unit W1-4  | 8,180                      |                          |
| Cex                             | Unit W5    | 1,317                      |                          |

## RETAILERS

### OCCUPIERS

Unit 10 available 7,446 sq ft (692 sq m) Frontage 12m First floor possible

Unit 10 – Opportunity Available

MARKS & SPENCER

PATRICK HEAPS

Louisa Miller 020 7338 4082 LOUISA.MILLER@BNPPARIBAS.COM Nalin Nilaweera 020 7518 0474 nilaweera@harveyspackfield.co.uk