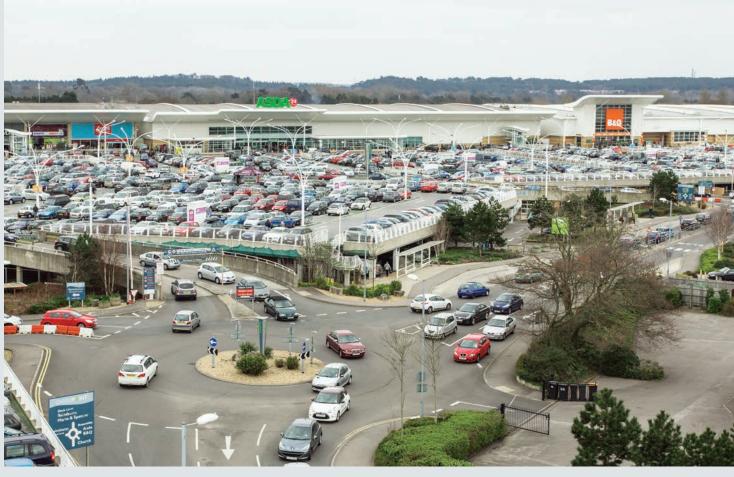

# Retail Opportunity

Sky

- Regional shopping destination
- Largest dedicated shopping destination on the south coast

RKS& SPENCE

- Largest shopping park in the UK
- An average of 90,000 cars per week
- 35 retail units
- 3,000 free car parking spaces