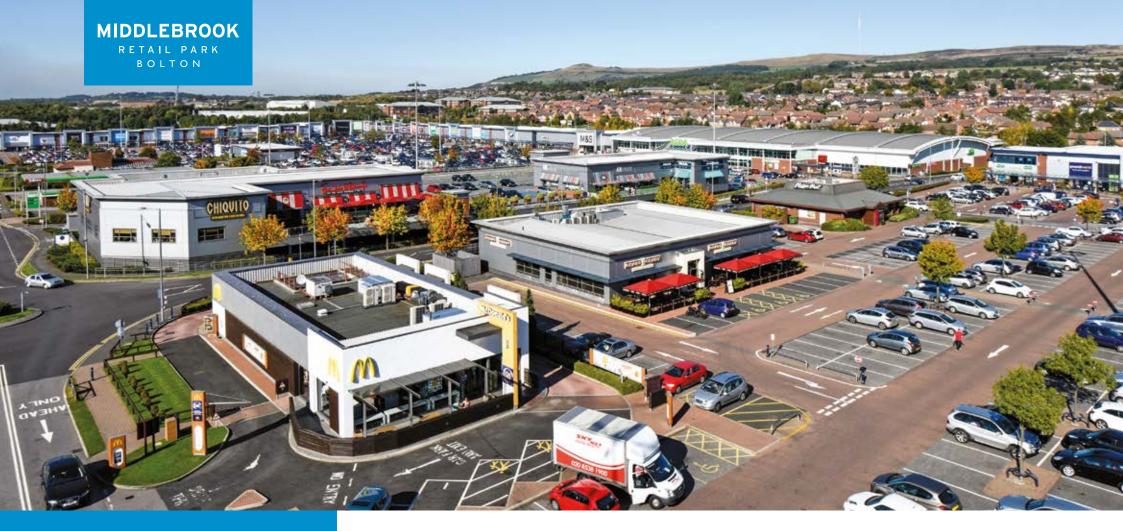

Middlebrook is a landmark mixed-use development located at Junction 6 off the M61 motorway. At almost 650,000 sqft (60,062 sqm) it is the largest retail and leisure destination in the UK, attracting 11 million shoppers a year. Located adjacent to the Macron Stadium, home of Bolton Wanderers FC, the retail park includes over 40 retailers, 4 cafés, 10 restaurants, Hollywood Bowl and is anchored by ASDA, Marks & Spencer and Vue cinema.

The development comprises a prestigious, modern business park with over 5,500 staff and an extensive residential development of 400 homes. Middlebrook also benefits from its own train station – Horwich Parkway – with direct services between Manchester City Centre, Blackpool, Preston and Manchester Airport. In addition to having free parking for over 2,800 cars, Middlebrook is well served by local bus routes from the surrounding area. Middlebrook's on-site response centre is manned 24 hours a day, 365 days a year, regularly patrolled by security and monitored by CCTV.