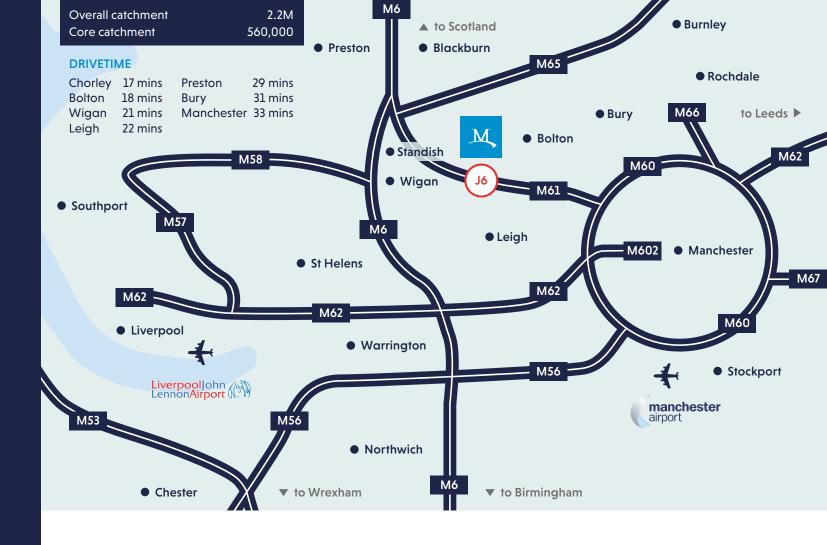

Situated approximately 18 miles to the North West of Manchester, Middlebrook enjoys excellent transport links by road and rail. The development is adjacent to Junction 6 of the M61 motorway which extends the retail park's catchment area North of Preston and into the regional centres of Manchester and Warrington to the South. This overall catchment area includes a population of almost 2.2M, while the core catchment has a population close to 560,000. The core catchment includes shoppers from Bolton to the East, Chorley to the North, as well as Wigan & Standish to the West.