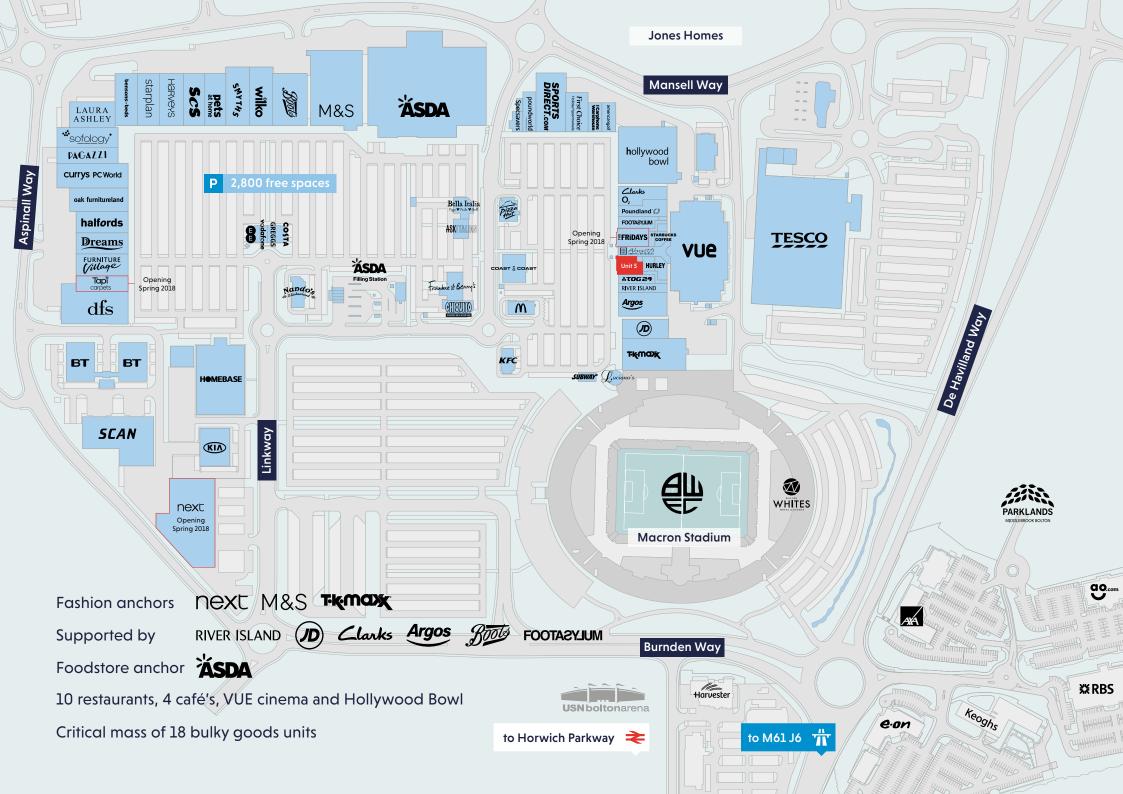

### **FASHION & ELECTRICAL**

M&S Specsavers TK Maxx Tog 24

Next Sports Direct
JD Footasylum
River Island Clarks
CarphoneWarehouse O2

EE Vodafone

#### **HOME FURNISHINGS**

Laura Ashley SCS

Dreams Bensons for Beds

Pagazzi Sofology

Furniture Village Currys PC World
Oak Furniture Land Homebase
DFS Harveys
Next Starplan

### **OTHER RETAIL**

Halfords Poundworld

Argos Asda Poundland Boots

Wilko

## **CAFÉS & RESTAURANTS**

TGI Fridays Pizza Hut Gregg's KFC Luciano's Bella Italia Ask Italian Starbucks Subway Nando's Frankie & Benny's Chiquito Costa Harvester McDonald's **Abacus** 

Coast to Coast

#### LEISURE

Hollywood Bowl Bolton Arena
Vue Cinema American Golf
First Choice Smyths

Pets at Home

The park has its own railway station, Horwich Parkway, with direct services between Blackpool, Preston, Bolton and Manchester City Centre. The site is also well served by regular bus services to many surrounding towns including Bolton, Wigan & Chorley.