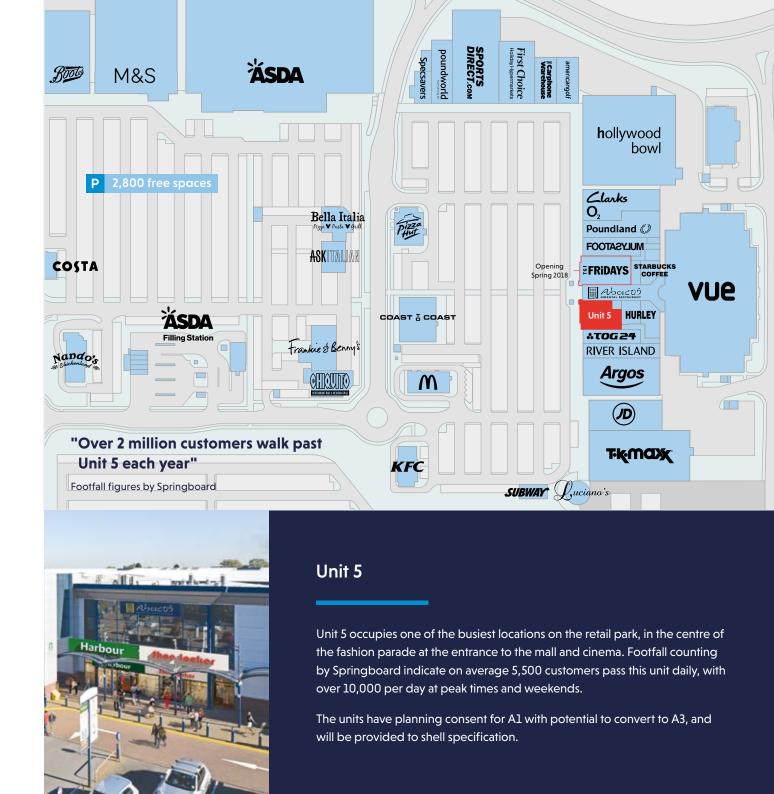

# **TO LET** Unit 5

Retail units from 1,948 sqft

SAT NAV BL6 6JA

- Almost 650,000 sqft
- 11 million shoppers per year
- 5,500 on-site staff
- 2,800 free parking spaces
- 40 retailers
- 10 restaurants
- Junction 6 off M61

Middlebrook is a landmark mixed-use development located at Junction 6 off the M61 motorway. At almost 650,000 sqft (60,062 sqm) it is the largest retail and leisure destination in the UK, attracting 11 million shoppers a year. Located adjacent to the Macron Stadium, home of Bolton Wanderers FC, the retail park includes over 40 retailers, 4 cafés, 10 restaurants, Hollywood Bowl and is anchored by ASDA, Marks & Spencer and Vue cinema.

The development comprises a prestigious, modern business park with over 5,500 staff and an extensive residential development of 400 homes. Middlebrook also benefits from its own train station – Horwich Parkway – with direct services between Manchester City Centre, Blackpool, Preston and Manchester Airport. In addition to having free parking for over 2,800 cars, Middlebrook is well served by local bus routes from the surrounding area. Middlebrook's on-site response centre is manned 24 hours a day, 365 days a year, regularly patrolled by security and monitored by CCTV.

Situated approximately 18 miles to the North West of Manchester, Middlebrook enjoys excellent transport links by road and rail. The development is adjacent to Junction 6 of the M61 motorway which extends the retail park's catchment area North of Preston and into the regional centres of Manchester and Warrington to the South. This overall catchment area includes a population of almost 2.2M, while the core catchment has a population close to 560,000. The core catchment includes shoppers from Bolton to the East, Chorley to the North, as well as Wigan & Standish to the West.