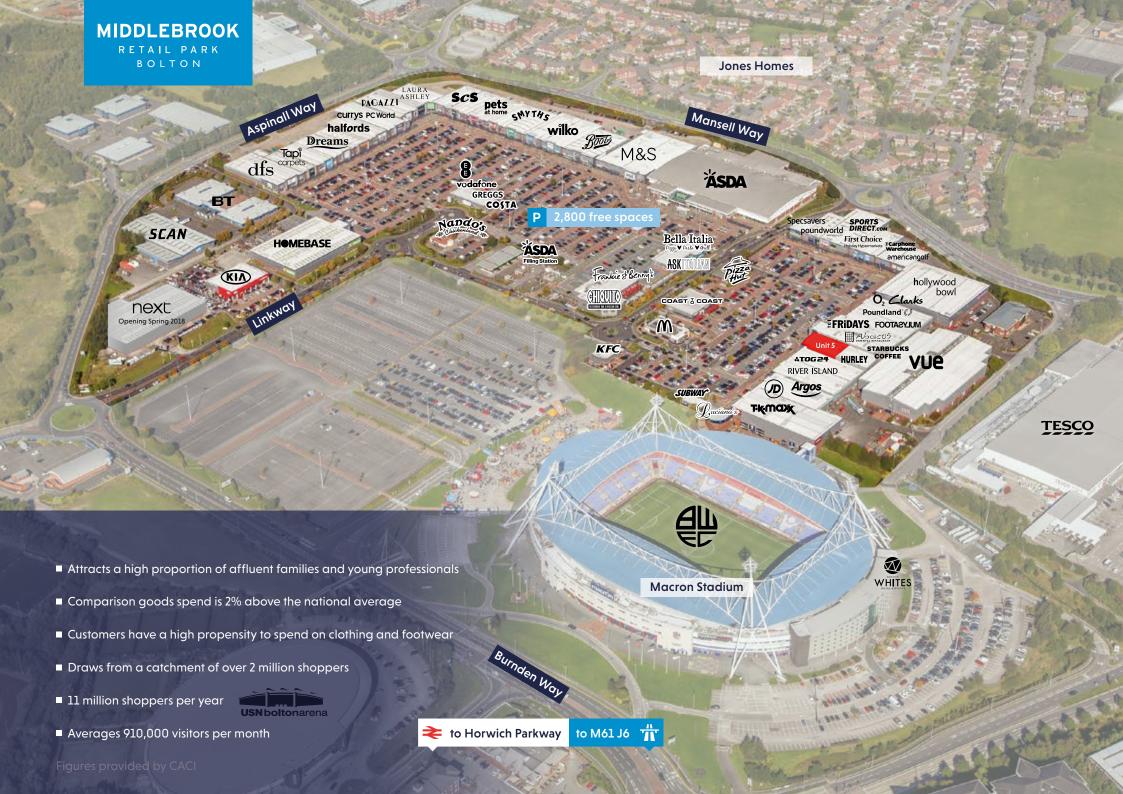

# **TO LET** Unit 5

Retail units from 1,948 sqft

SAT NAV BL6 6JA

- Almost 650,000 sqft
- 11 million shoppers per year
- 5,500 on-site staff
- 2,800 free parking spaces
- 40 retailers
- 10 restaurants
- Junction 6 off M61

Middlebrook is a landmark mixed-use development located at Junction 6 off the M61 motorway. At almost 650,000 sqft (60,062 sqm) it is the largest retail and leisure destination in the UK, attracting 11 million shoppers a year. Located adjacent to the Macron Stadium, home of Bolton Wanderers FC, the retail park includes over 40 retailers, 4 cafés, 10 restaurants, Hollywood Bowl and is anchored by ASDA, Marks & Spencer and Vue cinema.

The development comprises a prestigious, modern business park with over 5,500 staff and an extensive residential development of 400 homes. Middlebrook also benefits from its own train station – Horwich Parkway – with direct services between Manchester City Centre, Blackpool, Preston and Manchester Airport. In addition to having free parking for over 2,800 cars, Middlebrook is well served by local bus routes from the surrounding area. Middlebrook's on-site response centre is manned 24 hours a day, 365 days a year, regularly patrolled by security and monitored by CCTV.

Middlebrook Retail Park has a wide catchment drawing in customers from across the region. Restaurant turnover on Middlebrook averages from £30k to £35k per week with footfall driven by shoppers visiting the wide range of shops on the country's largest retail park. Shopping footfall is supported by lunchtime trade from the 5,500 office workers on site, and in the evenings and at weekends Middlebrook is already firmly established as a leisure destination with a nine screen Vue cinema, Hollywood Bowl and several well-known national restaurant brands. Regular trade receives a considerable boost at Bank Holidays, Christmas and Easter as well as throughout the summer and the restaurant unit is well located to take advantage of this additional holiday footfall.