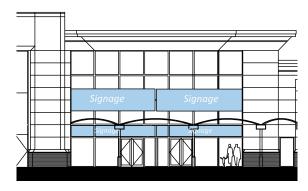

RECT.com



Argos

Middlebrook Retail Park has a wide catchment drawing in customers from across the region. Restaurant turnover on Middlebrook averages from £30k to £35k per week with footfall driven by shoppers visiting the wide range of shops on the country's largest retail park. Shopping footfall is supported by lunchtime trade from the 5,500 office workers on site, and in the evenings and at weekends Middlebrook is already firmly established as a leisure destination with a nine screen Vue cinema, Hollywood Bowl and several well-known national restaurant brands. Regular trade receives a considerable boost at Bank Holidays, Christmas and Easter as well as throughout the summer and the restaurant unit is well located to take advantage of this additional holiday footfall.



Layout plan



Front elevation





### **FASHION & ELECTRICAL**

M&S Specsavers TK Maxx Tog 24

Next Sports Direct
JD Footasylum
River Island Clarks
CarphoneWarehouse O2

EE Vodafone

#### **HOME FURNISHINGS**

Laura Ashley SCS

Dreams Bensons for Beds

Pagazzi Sofology

Furniture Village Currys PC World
Oak Furniture Land Homebase
DFS Harveys
Next Starplan

### **OTHER RETAIL**

Halfords Poundworld

Argos Asda Poundland Boots

Wilko

## **CAFÉS & RESTAURANTS**

TGI Fridays Pizza Hut Gregg's KFC Luciano's Bella Italia Ask Italian Starbucks Subway Nando's Frankie & Benny's Chiquito Costa Harvester McDonald's **Abacus** 

Coast to Coast

#### LEISURE

Hollywood Bowl Bolton Arena
Vue Cinema American Golf
First Choice Smyths

Pets at Home

The park has its own railway station, Horwich Parkway, with direct