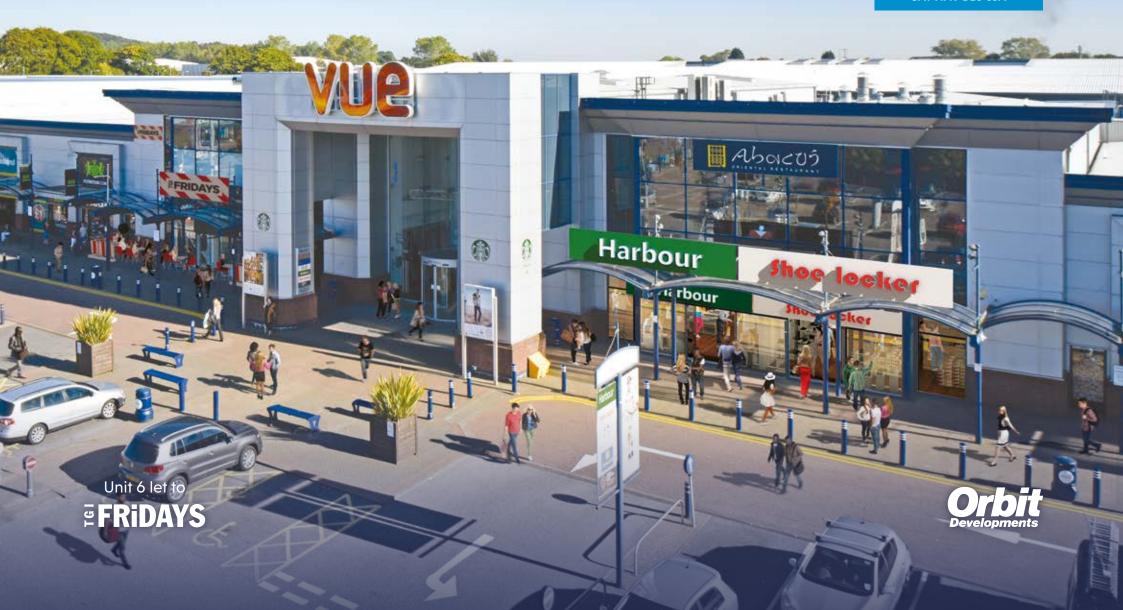

Middlebrook is a landmark mixed-use development located at Junction 6 off the M61 motorway. At almost 650,000 sqft (60,062 sqm) it is the largest retail and leisure destination in the UK, attracting 11 million shoppers a year. Located adjacent to the Macron Stadium, home of Bolton Wanderers FC, the retail park includes over 40 retailers, 4 cafés, 10 restaurants, Hollywood Bowl and is anchored by ASDA, Marks & Spencer and Vue cinema.

Middlebrook Retail Park has a wide catchment drawing in customers from across the region. Restaurant turnover on Middlebrook averages from £30k to £35k per week with footfall driven by shoppers visiting the wide range of shops on the country's largest retail park. Shopping footfall is supported by lunchtime trade from the 5,500 office workers on site, and in the evenings and at weekends Middlebrook is already firmly established as a leisure destination with a nine screen Vue cinema, Hollywood Bowl and several well-known national restaurant brands. Regular trade receives a considerable boost at Bank Holidays, Christmas and Easter as well as throughout the summer and the restaurant unit is well located to take advantage of this additional holiday footfall.