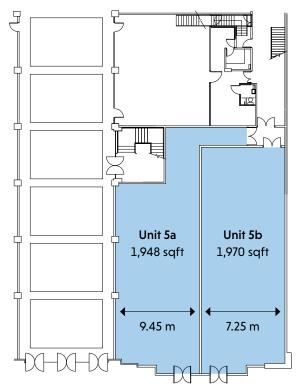

D** 

SPORTS DIRECT.com



Argos

Middlebrook Retail Park has a wide catchment drawing in customers from across the region. Restaurant turnover on Middlebrook averages from £30k to £35k per week with footfall driven by shoppers visiting the wide range of shops on the country's largest retail park. Shopping footfall is supported by lunchtime trade from the 5,500 office workers on site, and in the evenings and at weekends Middlebrook is already firmly established as a leisure destination with a nine screen Vue cinema, Hollywood Bowl and several well-known national restaurant brands. Regular trade receives a considerable boost at Bank Holidays, Christmas and Easter as well as throughout the summer and the restaurant unit is well located to take advantage of this additional holiday footfall.



Layout plan



Front elevation





### **FASHION & ELECTRICAL**

M&S Specsavers TK Maxx Tog 24

Next Sports Direct
JD Footasylum
River Island Clarks
CarphoneWarehouse O2

EE Vodafone

#### **HOME FURNISHINGS**

Laura Ashley SCS

Dreams Bensons for Beds

Pagazzi Sofology

Furniture Village Currys PC World
Oak Furniture Land Homebase
DFS Harveys
Next Starplan

### **OTHER RETAIL**

Halfords Poundworld

Argos Asda Poundland Boots

Wilko

## **CAFÉS & RESTAURANTS**

TGI Fridays Pizza Hut Gregg's KFC Luciano's Bella Italia Ask Italian Starbucks Subway Nando's Frankie & Benny's Chiquito Costa Harvester McDonald's **Abacus** 

Coast to Coast

#### LEISURE

Hollywood Bowl Bolton Arena
Vue Cinema American Golf
First Choice Smyths

Pets at Home

The park has its own railway station, Horwich Parkw