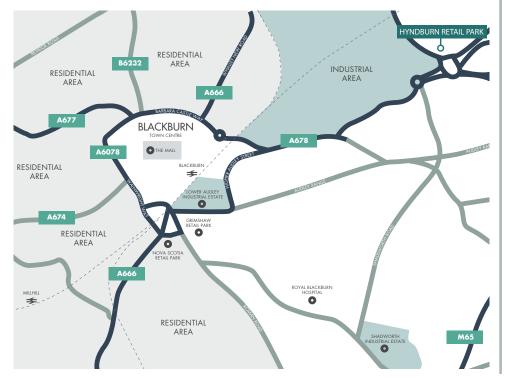

## HYNDBURN Hyndburn Retail Park, Whitebirk Drive, Hyndburn, Blackburn | Sat Nav BB1 3HT

A rapidly evolving retail park strategically located mid-way along the M65 corridor. Hyndburn Retail Park has a mixed use offering including food and a strong home line up.

### HYNDBURN MAP