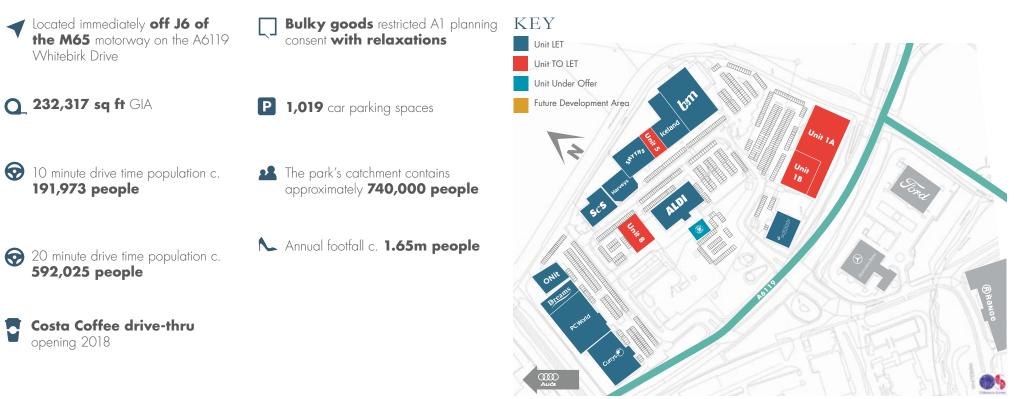

#### TENANCY SCHEDULE

| Aldi   | 18,768 sq ft |
|--------|--------------|
| B&M    | 25,000 sq ft |
| Currys | 20,100 sq ft |
| Costa  | 1,800 sq ft  |
| Dreams | 10,000 sq ft |

Harveys ONit PC World SMYTHS Toys Sofology 10,000 sq ft 7,500 sq ft 22,848 sq ft 15,000 sq ft 10,068 sq ft

SCS Iceland 10,008 sq ft 14,321 sq ft

#### TO LET Unit 1A

Unit 1B

Unit 5

Unit 8

HYNDBURN CO MANCHESTER

> 35,229 sq ft 15,996 sq ft 5,679 sq ft 10,000 sq ft

### HYNDBURN MAP