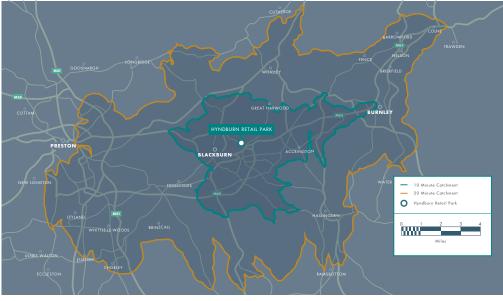

### HYNDBURN DRIVE TIME CATCHMENT MAP

Contains Royal Mail data ©Royal Mail copyright and database right 2016. Contains Public Sector information licensed under the Open Government License v3.0.@2017 TomTom. The product includes mapping data licensed from Ordnance Survey, with the permisson of HMSO ©Crown copyright and/or database right 2010. All rights reserved. License number 100026920. Ordnance Survey of Northern Ireland. ©2018 CACI Limited and all other applicable third party notices can be found at http://www.caci.co.uk/copyrightnotices.pdf