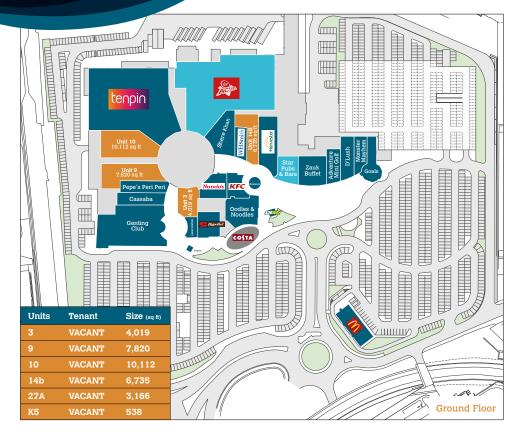

## **Star**City

Birmingham, B7 5SA

- Star City extends to 408,742 sq ft and is anchored by one of the largest Vue cinemas in Europe.
- Prominently positioned adjacent to M6 motorway, and 2.5 miles north east of Birmingham City Centre with good transport links.
- · Core catchment covers much of Great Birmingham area and extends to wider West midlands incorporating a population of 2.7 million.

- Nearly 1 million people live within 20 minutes of Star City.
- · Over 2,500 car parking spaces.

- Savills for themselves and for the Vendors of the property whose Agents they are, give notice that:

  L the particulars are set out as a general outline only for the guidance of intending purchasers and do not constitute, nor constitute part of, an offer or contract.
- all descriptions, dimensions, references to condition and necessary permissions for use and occupation and other details are given in good faith and are believed to be correct, but any intending purchaser should not rely on them as statements or representations of fact and must satisfy themselves by inspection or otherwise as to the correctness of each of them.
- iii. no person in the employment of Savills has any authority to make or give any representations or warranty whatever in relation to this property or the particulars, nor enter into any
- iv. no responsibility can be accepted for any expenses incurred by intending purchasers in inspecting properties which have been sold or withdrawn.