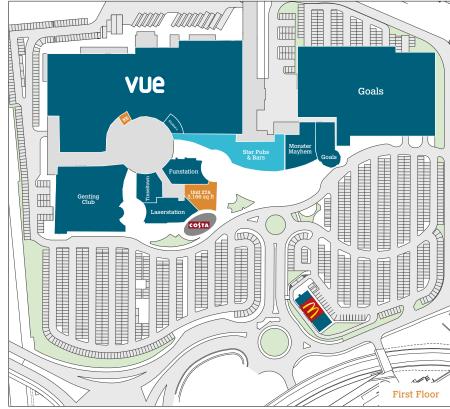

## **Star**City

Birmingham, B7 5SA

- Star City extends to 408,742 sq ft and is anchored by one of the largest Vue cinemas in Europe.
- Prominently positioned adjacent to M6 motorway, and 2.5 miles north east of Birmingham City Centre with good transport links.
- · Core catchment covers much of Great Birmingham area and extends to wider West midlands incorporating a population of 2.7 million.

- Nearly 1 million people live within 20 minutes of Star City.
- · Over 2,500 car parking spaces.

- Savills for themselves and for the Vendors of the property whose Agents they are, give notice that:

  L the particulars are set out as a general outline only for the guidance of intending purchasers and do not constitute, nor constitute part of, an offer or contract.
- all descriptions, dimensions, references to condition and necessary permissions for use and occupation and other details are given in good faith and are believed to be correct, but any intending purchaser should not rely on them as statements or representations of fact and must satisfy themselves by inspection or otherwise as to the correctness of each of them.
- iii. no person in the employment of Savills has any authority to make or give any representations or warranty whatever in relation to this property or the particulars, nor enter into any
- iv. no responsibility can be accepted for any expenses incurred by intending purchasers in inspecting properties which have been sold or withdrawn.