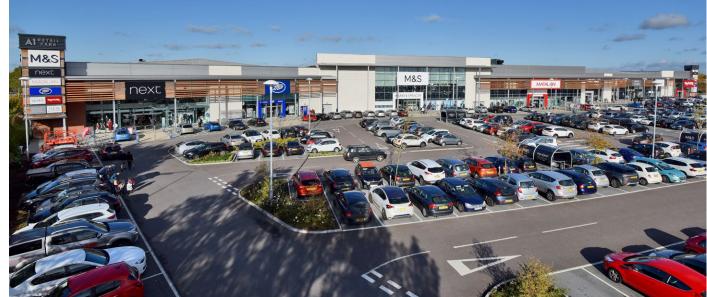

## Site plan

263k sq.ft retail park retail units available to let

Non-Food Retail

20 retail units

981 parking spaces

Extensive frontage and visibility to the A1.

Redesigned and enlarged roundabout with dual carriageway from the A1 to the scheme entrance.

Q Planning consent has been received for a new 30,000 sq.ft retail unit