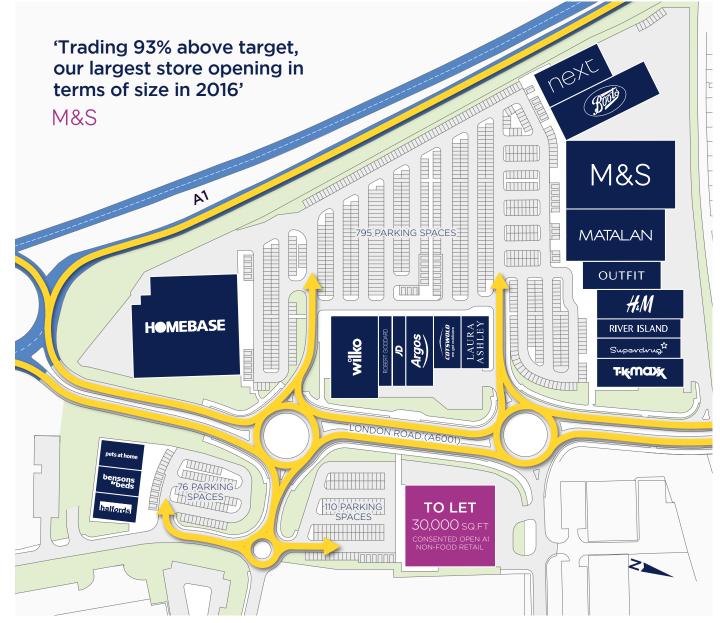

## Site plan

263k sq.ft retail park retail units available to let

Non-Food Retail

20 retail units

981 parking spaces

Extensive frontage and visibility to the A1.

Redesigned and enlarged roundabout with dual carriageway from the A1 to the scheme entrance.

Q Planning consent has been received for a new 30,000 sq.ft retail unit