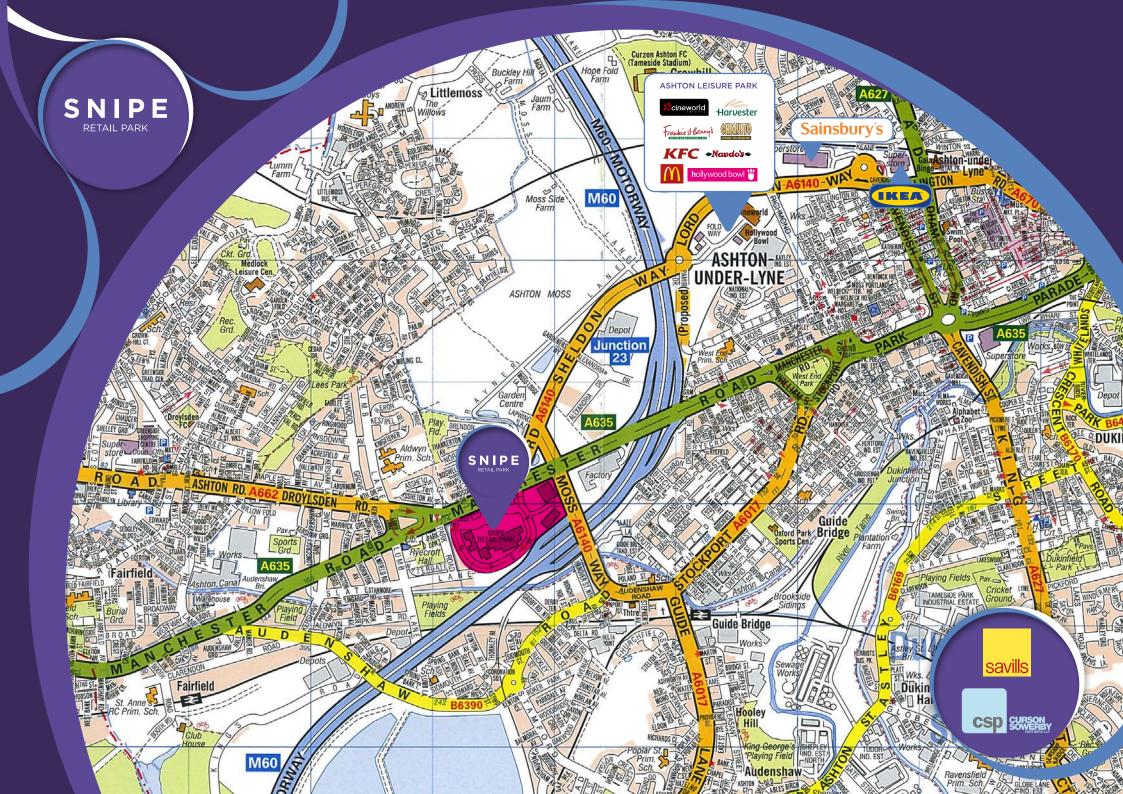

#### Location

Located adjacent to Junction 23 of the M60 motorway, fronting the A635 Manchester Road, 5 miles east of Manchester city centre.