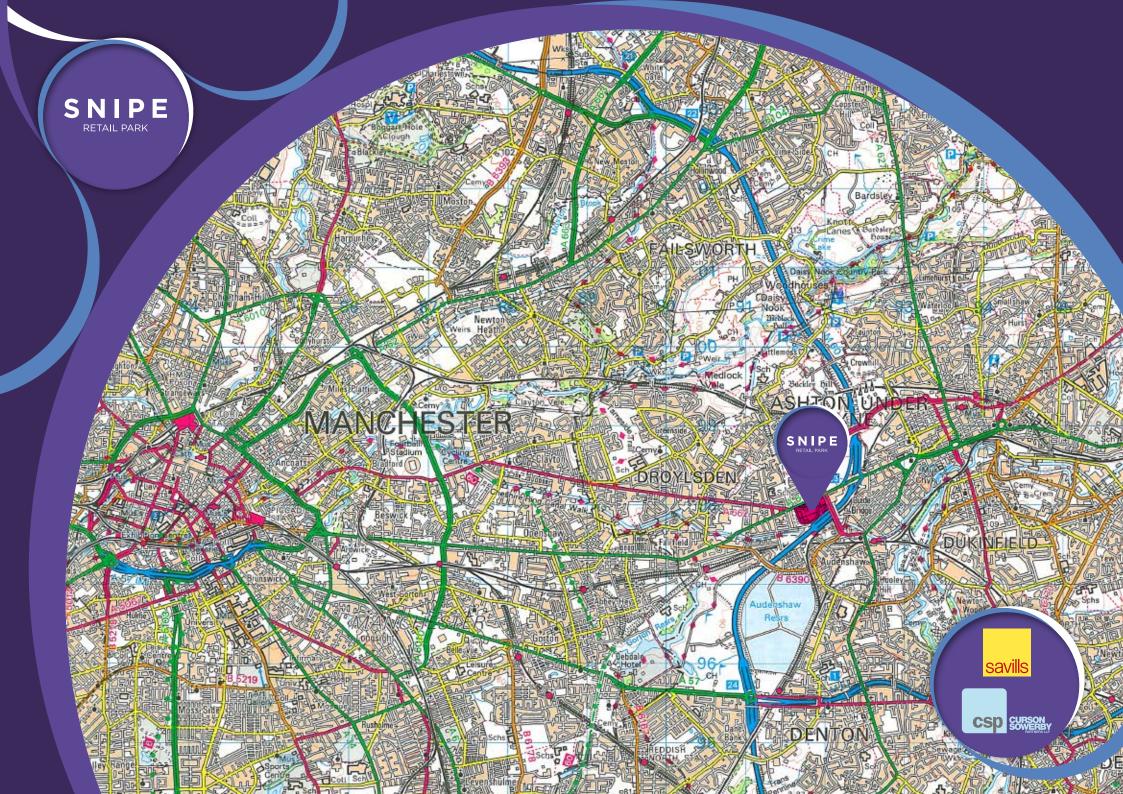

#### Location

Located adjacent to Junction 23 of the M60 motorway, fronting the A635 Manchester Road, 5 miles east of Manchester city centre.