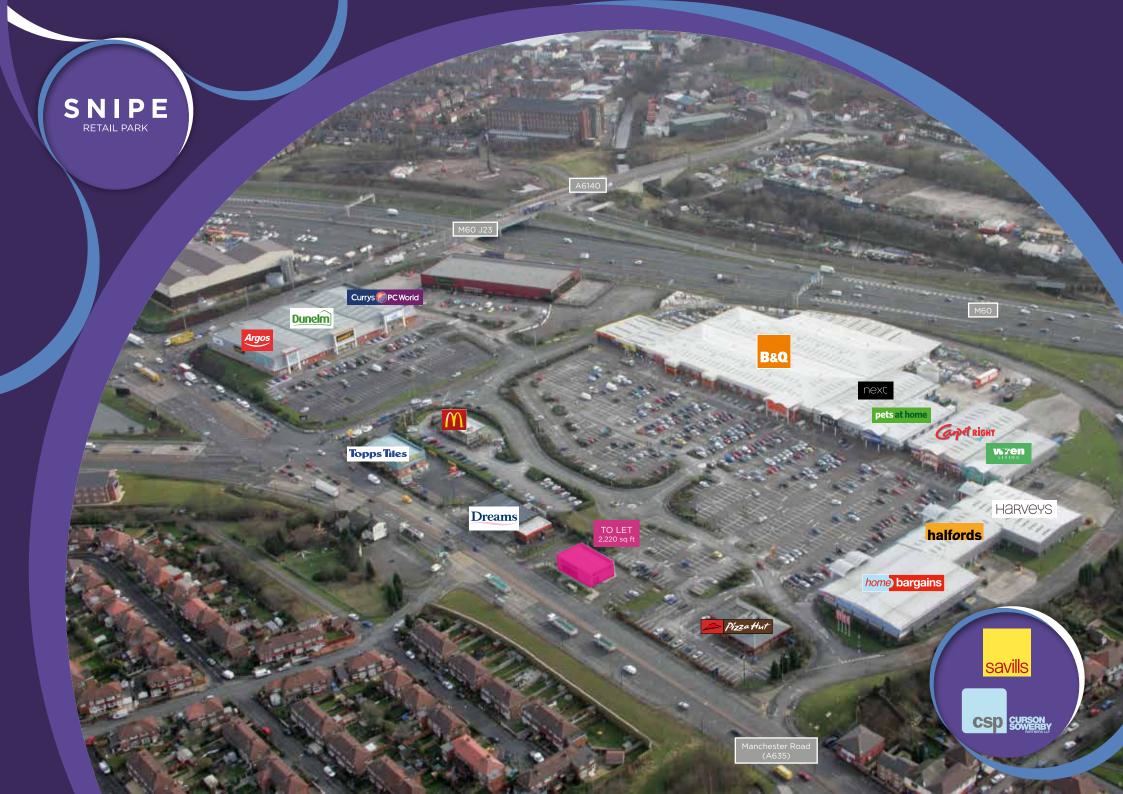

#### Description

Dominant retail park to the east of Manchester, adjacent to Manchester's orbital motorway, with occupiers including B&Q, Next, Argos, Currys PC World, Wren Kitchens, Pets at Home, Halfords, Harveys, Dreams, Dunelm and Home Bargains.

#### Availability

Opportunities available by way of asset management. Further details on request.