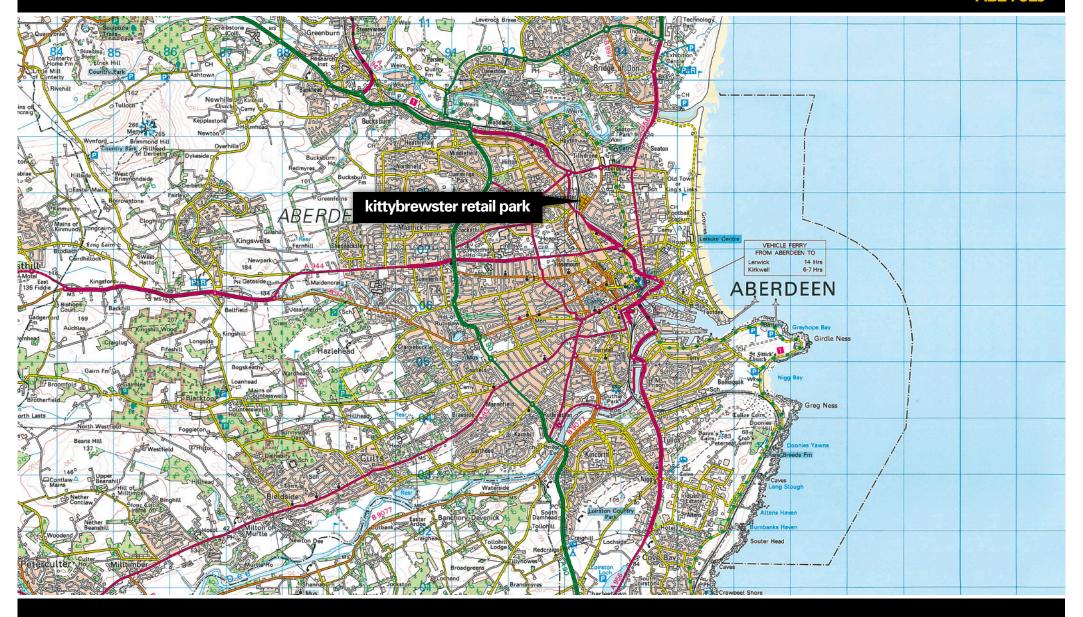

#### Location

Located approx 1 mile north of Aberdeen City Centre on the western side of Bedford Road which connects via Powis Terrace to Great Northern Road (A96) one of the main arterial roads leading out of Aberdeen.