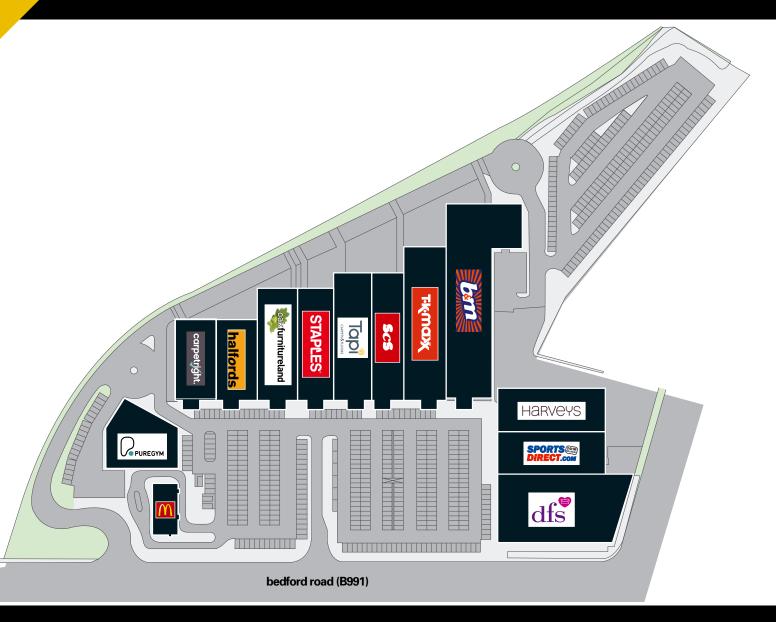

## Scheme Size

140,000 sq ft.

## Occupiers

DFS, Sports Direct, Harveys, B&M, Staples, Oak Furnitureland, TK Maxx, SCS, Halfords, Carpetright, Pure Gym, Tapi Carpets & Floors, McDonalds.