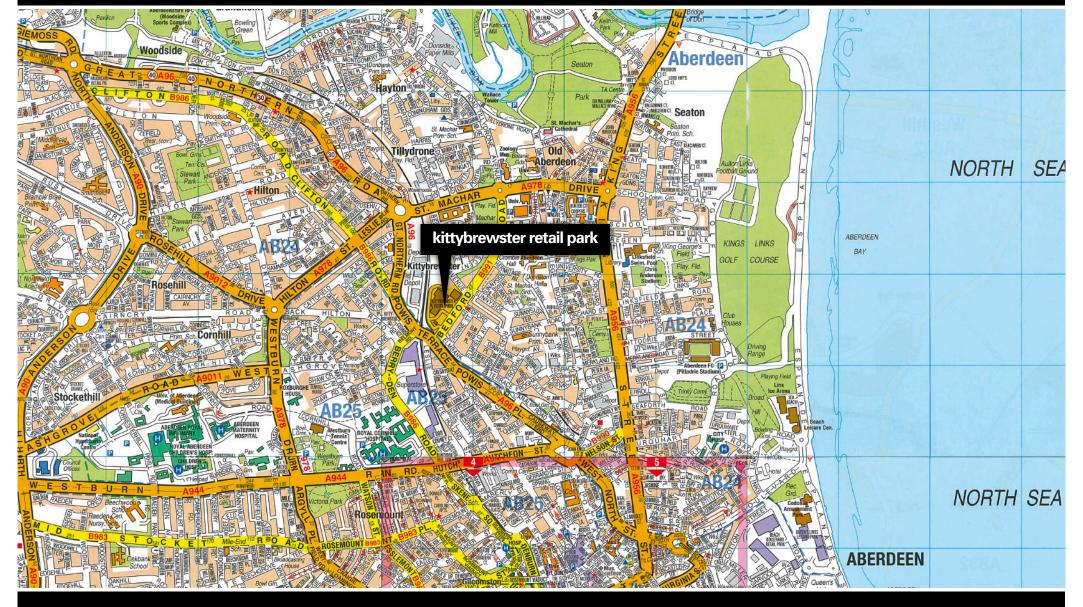

#### Location

Located approx 1 mile north of Aberdeen City Centre on the western side of Bedford Road which connects via Powis Terrace to Great Northern Road (A96) one of the main arterial roads leading out of Aberdeen.