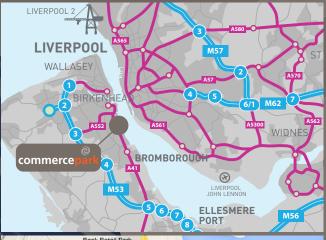

# LOCATION

The property is situated in a highly prominent position on the easterly side of the New Chester Road (A41) at the junction with the Rock Ferry by-pass, less than one mile from Birkenhead Town Centre.

The A41 is the main arterial route from Birkenhead to Chester and North Wales. The M53 mid-Wirral motorway is approximately three miles away and the Birkenhead tunnel, providing access to Liverpool City Centre, is less than one mile away.