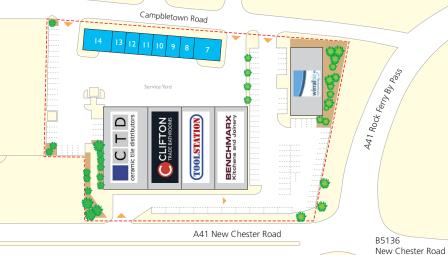

## DESCRIPTION

The development comprises a terrace of eight self-contained industrial units ranging in size from 605 sq ft to 1,228 sq ft.

The units can be combined if required, subject to availability.

A41 New Chester Road, Birkenhead CH41 9HP

- Highly accessible location
- Good quality modern units
- Ample parking and servicing
- Partially glazed frontages
- Double height construction