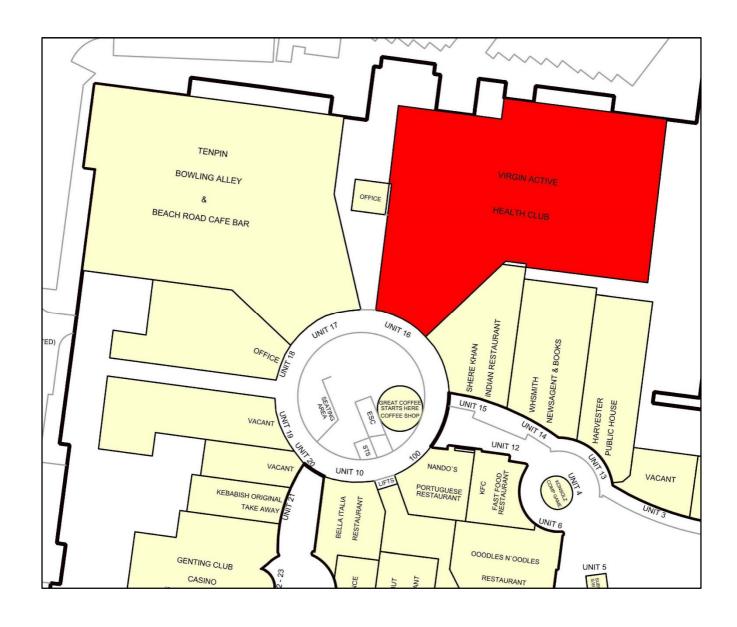

#### **LOCATION**

The property is located 2 miles north east of Birmingham City Centre close to junction 6 of the M6.

#### **ACCOMMODATION**

The former health club comprises a ground floor with upper mezzanine area with the following net areas:

 Ground Floor:
 38,896 sq ft
 3,613.6 sq m

 Mezzanine:
 13,321 sq ft
 1,237.6 sq m