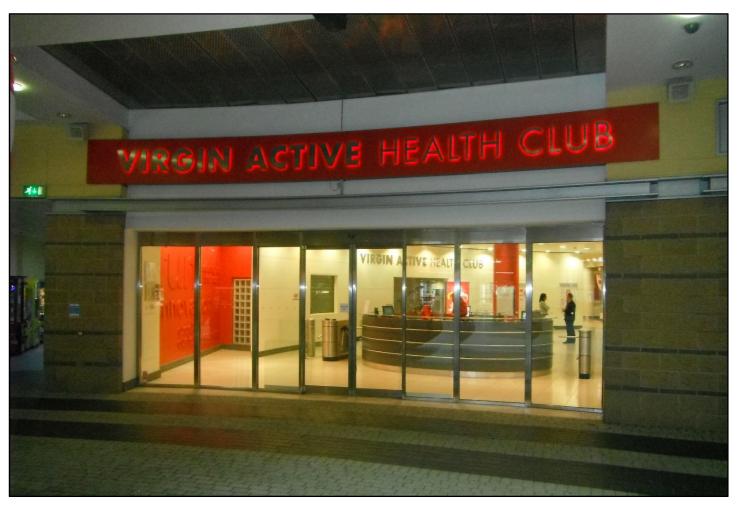

### FORMER HEALTH CLUB

## BIRMINGHAM - Star City, Birmingham, B7 5SB

400,000 sq ft of leisure restaurant retail space, Over 10 Restaurants, 30 Screen Vue Cinema





#### **LOCATION**

The property is located 2 miles north east of Birmingham City Centre close to junction 6 of the M6.

#### **ACCOMMODATION**

The former health club comprises a ground floor with upper mezzanine area with the following net areas:

 Ground Floor:
 38,896 sq ft
 3,613.6 sq m

 Mezzanine:
 13,321 sq ft
 1,237.6 sq m

 TOTAL:
 52,217 sq ft
 4,851.2 sq m

There are over 2,000 secure free car parking spaces.

#### **TENURE**

The premises are held on a lease expiring on 1 January 2026 at a current passing rent of £512,000 per annum. The next rent review date is 2 October 2020.

#### **SERVICE CHARGE**

£263,792 per annum.

#### **INTEREST**

My clients will consider offers on either assignment or underletting basis with incentives available subject to covenant and status.

Th