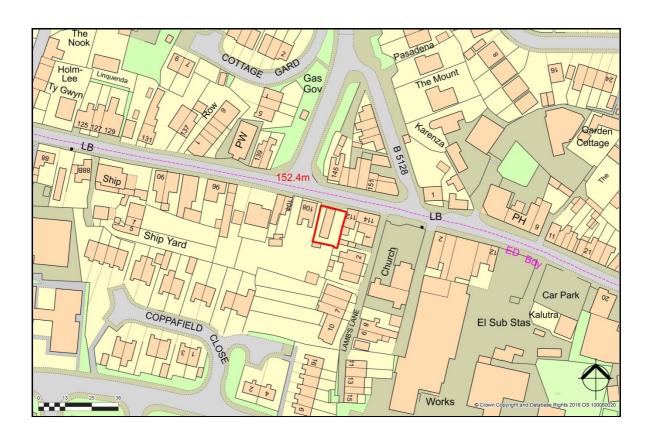

#### Location

The property is located on Brunswick Road (A549) opposite the junction with Church Road, approximately ½ mile east of Buckley town centre.

Brunswick Road is Buckley's principle through-route and is busy throughout the day. This section of the road is home to a variety of businesses, including small convenience stores, hot-food takeaways, pubs, personal services, trade outlets and speciality shops.