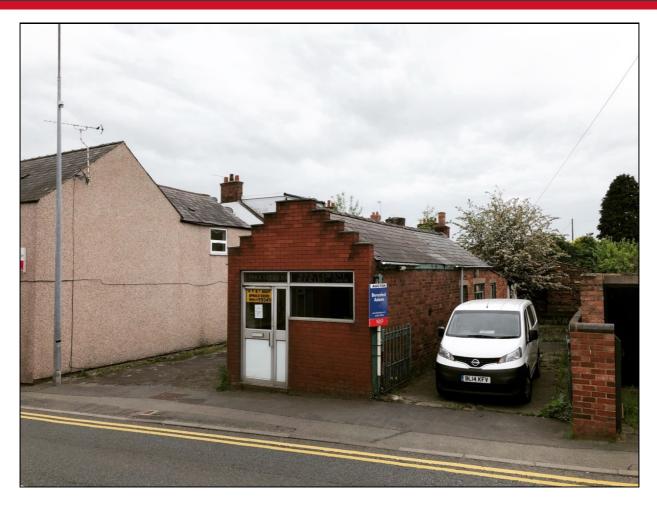

### Description/Accommodation

The property comprises a workshop/shop unit with areas of external hardstanding on either side, which could accommodate several vehicles or be used for storage. Internally the space is open plan and there is a separate W.C. and store room to the rear. Last used as an upholsterer's workshop, the premises would be suitable for a variety of retail or commercial uses.

The property provides approximately 162.23 sq m (1,746 sq ft) of external storage/car parking space.