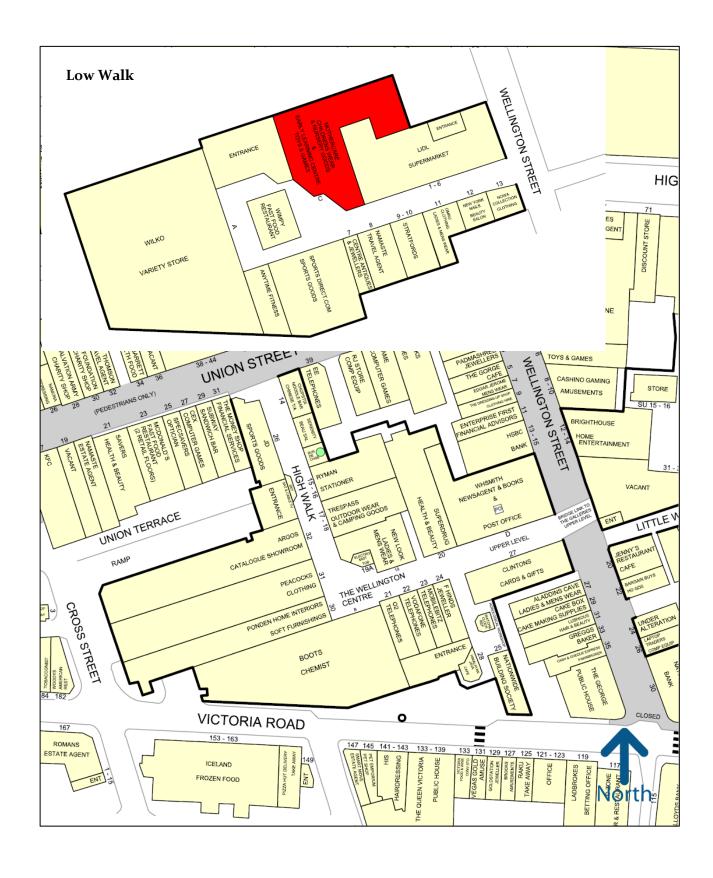

## Aldershot – 17/21 Low Walk, GU11 1DB

#### Location

Aldershot is located in Hampshire, approximately 10 miles west of Guildford. It has a population of approximately 57,000 inhabitants (2011 Census).

The subject property occupies a busy location on the Low Walk with nearby occupiers including Lidl, Sportsdirect.com and Wilko.